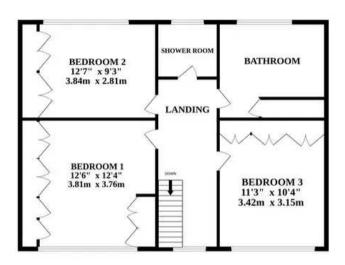

Ascending to the upper floor, you will find three well-proportioned bedrooms, complemented by a bathroom and shower room catering to your preferences and needs.