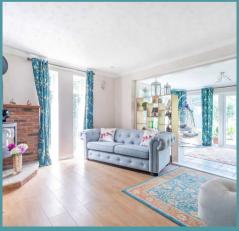

#### THE PROPERTY

Upon entering, you are greeted by a generous lounge area accentuated by brick accents showcasing a wood burner, creating a cosy ambiance, while a large window floods the space with natural light. The ground floor features a versatile room which can be used as a study or a fourth bedroom, providing flexibility to suit your lifestyle. The spacious kitchen/breakfast room is a focal point of the home, boasting ample fitted units, an island for additional workspace and an ideal layout for entertaining family and friends. Convenience is paramount with a utility room and WC adding practicality to the ground floor layout. The open-plan living room/garden room features an additional wood burner, an abundance of light and a perfect space for relaxation and unwinding.