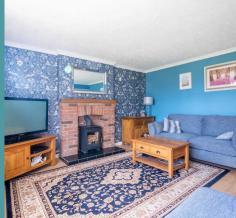

#### THE PROPERTY

Upon entering, you are greeted by a generous lounge area accentuated by brick accents showcasing a wood burner, creating a cosy ambiance, while a large window floods the space with natural light. The ground floor features a versatile room which can be used as a study or a fourth bedroom, providing flexibility to suit your lifestyle. The spacious kitchen/breakfast room is a focal point of the home, boasting ample fitted units, an island for additional workspace and an ideal layout for entertaining family and friends. Convenience is paramount with a utility room and WC adding practicality to the ground floor layout. The open-plan living room/garden room features an additional wood burner, an abundance of light and a perfect space for relaxation and unwinding.