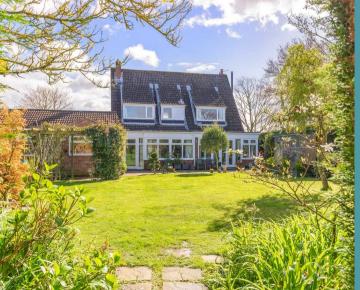

# 77 Blofield Corner Road

Little Plumstead, Norwich

The property boasts a large driveway with plenty of parking and a secluded backyard. The enclosed space features a lawn, established plants and shrubs, including fruit trees and dedicated areas for relaxation. A greenhouse, storage sheds, a stylish pergola and a charming pond with a water feature complete this outdoor haven. Beyond the main garden lies an extended space perfect for vegetable patches, ideal for those with green thumbs.