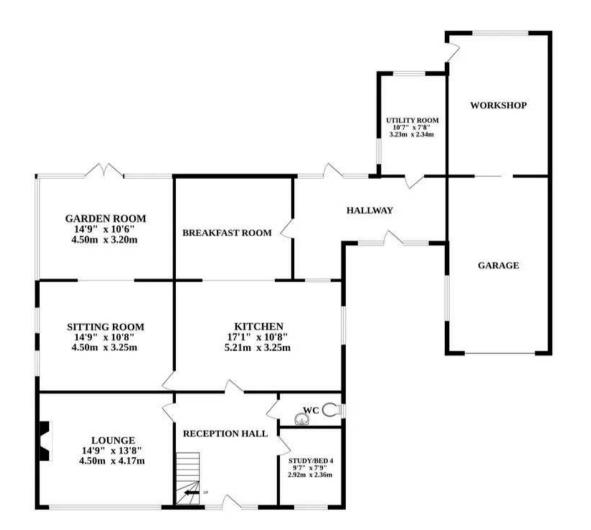

#### THE PROPERTY

Upon entering, you are greeted by a generous lounge area accentuated by brick accents showcasing a wood burner, creating a cosy ambiance, while a large window floods the space with natural light. The ground floor features a versatile room which can be used as a study or a fourth bedroom, providing flexibility to suit your lifestyle. The spacious kitchen/breakfast room is a focal point of the home, boasting ample fitted units, an island for additional workspace and an ideal layout for entertaining family and friends. Convenience is paramount with a utility room and WC adding practicality to the ground floor layout. The open-plan living room/garden room features an additional wood burner, an abundance of light and a perfect space for relaxation and unwinding.

Ascending to the upper floor, you will find three well-proportioned bedrooms, complemented by a bathroom and shower room catering to your preferences and needs.

### AGENTS NOTE

We understand this property will be sold freehold connected to all mains services (gas).

Council Tax Band - E

GROUND FLOOR 1ST FLOOR