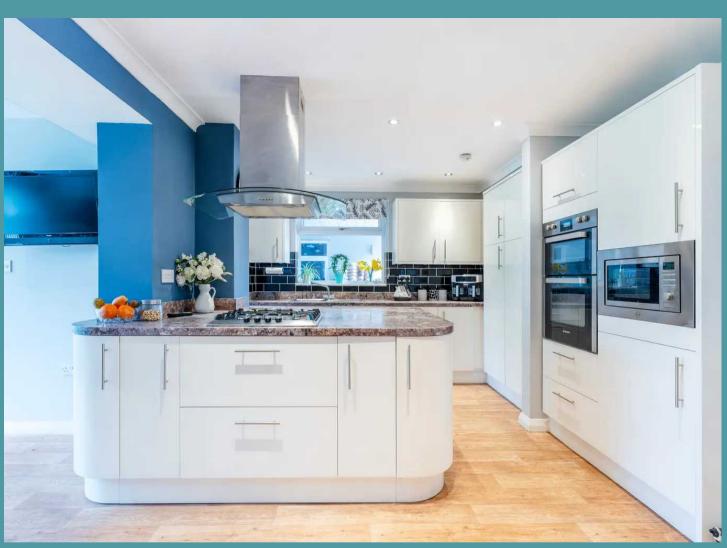

#### THE PROPERTY

Upon entering, you are greeted by a generous lounge area accentuated by brick accents showcasing a wood burner, creating a cosy ambiance, while a large window floods the space with natural light. The ground floor features a versatile room which can be used as a study or a fourth bedroom, providing flexibility to suit your lifestyle. The spacious kitchen/breakfast room is a focal point of the home, boasting ample fitted units, an island for additional workspace and an ideal layout for entertaining family and friends. Convenience is paramount with a utility room and WC adding practicality to the ground floor layout. The open-plan living room/garden room features an additional wood burner, an abundance of light and a perfect space for relaxation and unwinding.