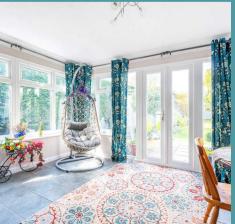

#### THE PROPERTY

Upon entering, you are greeted by a generous lounge area accentuated by brick accents showcasing a wood burner, creating a cosy ambiance, while a large window floods the space with natural light. The ground floor features a versatile room which can be used as a study or a fourth bedroom, providing flexibility to suit your lifestyle. The spacious kitchen/breakfast room is a focal point of the home, boasting ample fitted units, an island for additional workspace and an ideal layout for entertaining family and friends. Convenience is paramount with a utility room and WC adding practicality to the ground floor layout. The open-plan living room/garden room features an additional wood burner, an abundance of light and a perfect space for relaxation and unwinding.