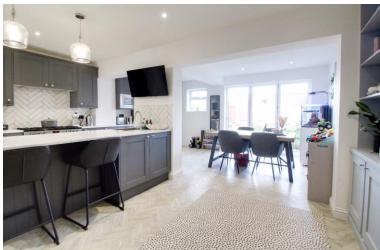

## Varney Close Cheshunt EN7 6LU

A 3 bedroom terraced home which has been completely refurbished to an extremely hight standard. The property benefits from a Super room incorporating kitchen/living/dining with bi-folding doors. There is a separate living room to the front and a downstairs cloakroom. Upstairs there is a family bathroom with a shower and bath, 3 bedrooms, all rooms have shutters. Other key points worth noting are: A double garage with electric roller approached via a service road, a stones throw away from Flamstead end primary school. Vendors have found a property. Off street parking for 2 cars.