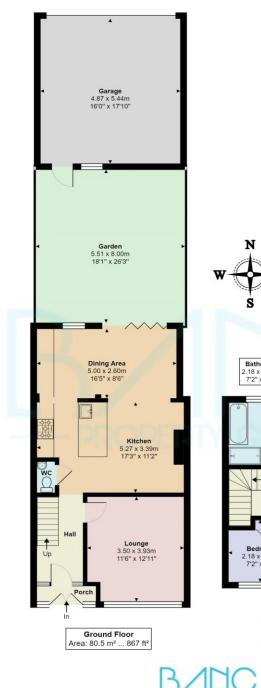

## Varney Close Cheshunt EN7 6LU

A 3 bedroom terraced home which has been completely refurbished to an extremely hight standard. The property benefits from a Super room incorporating kitchen/living/dining with bi-folding doors. There is a separate living room to the front and a downstairs cloakroom. Upstairs there is a family bathroom with a shower and bath, 3 bedrooms, all rooms have shutters. Other key points worth noting are: A double garage with electric roller approached via a service road, a stones throw away from Flamstead end primary school. Vendors have found a property. Off street parking for 2 cars.