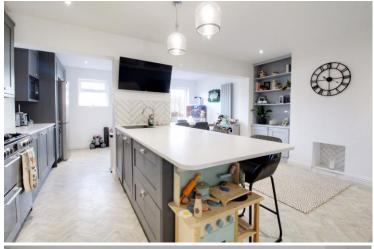

## Varney Close Cheshunt EN7 6LU

A 3 bedroom terraced home which has been completely refurbished to an extremely hight standard. The property benefits from a Super room incorporating kitchen/living/dining with bi-folding doors. There is a separate living room to the front and a downstairs cloakroom. Upstairs there is a family bathroom with a shower and bath, 3 bedrooms, all rooms have shutters. Other key points worth noting are: A double garage with electric roller approached via a service road, a stones throw away from Flamstead end primary school. Vendors have found a property. Off street parking for 2 cars.