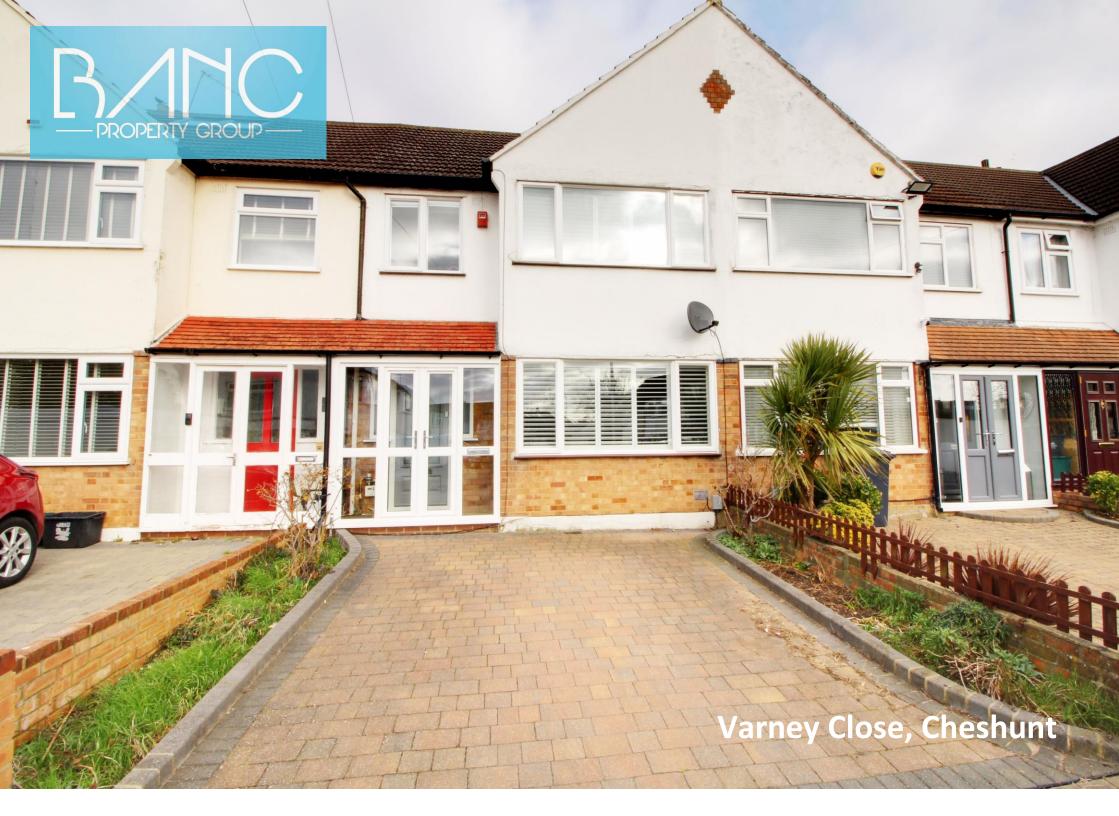

## Varney Close Cheshunt EN7 6LU

A 3 bedroom terraced home which has been completely refurbished to an extremely hight standard. The property benefits from a Super room incorporating kitchen/living/dining with bi-folding doors. There is a separate living room to the front and a downstairs cloakroom. Upstairs there is a family bathroom with a shower and bath, 3 bedrooms, all rooms have shutters. Other key points worth noting are: A double garage with electric roller approached via a service road, a stones throw away from Flamstead end primary school. Vendors have found a property. Off street parking for 2 cars.