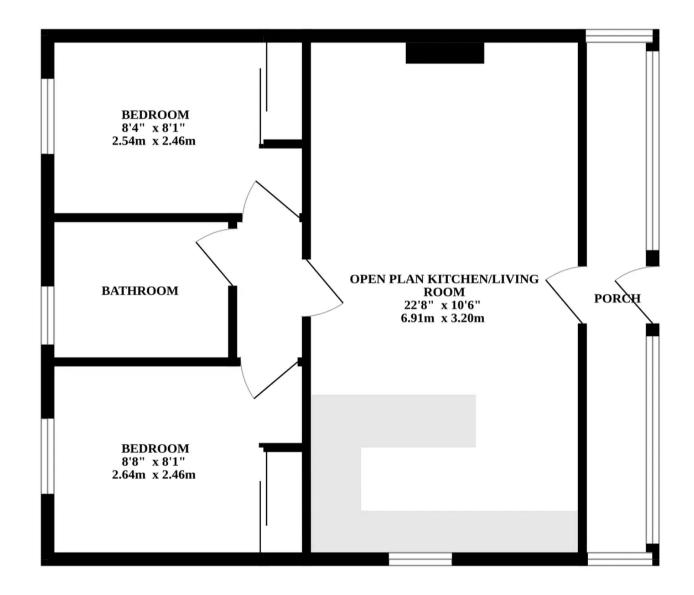

### 28 Hillside

Mundesley, Norwich

Upon entering, you are greeted by a generous size porch that is filled with an abundance of natural light, creating a welcoming atmosphere from the moment you step inside. The open-plan kitchen/living room layout is perfect for modern living, providing a seamless flow between cooking, dining, and relaxation spaces.

The property features two bedrooms, offering comfortable accommodation for residents or guests alike. A well-appointed bathroom completes the internal layout, providing convenience and privacy for every-day living.

### **GROUND FLOOR**