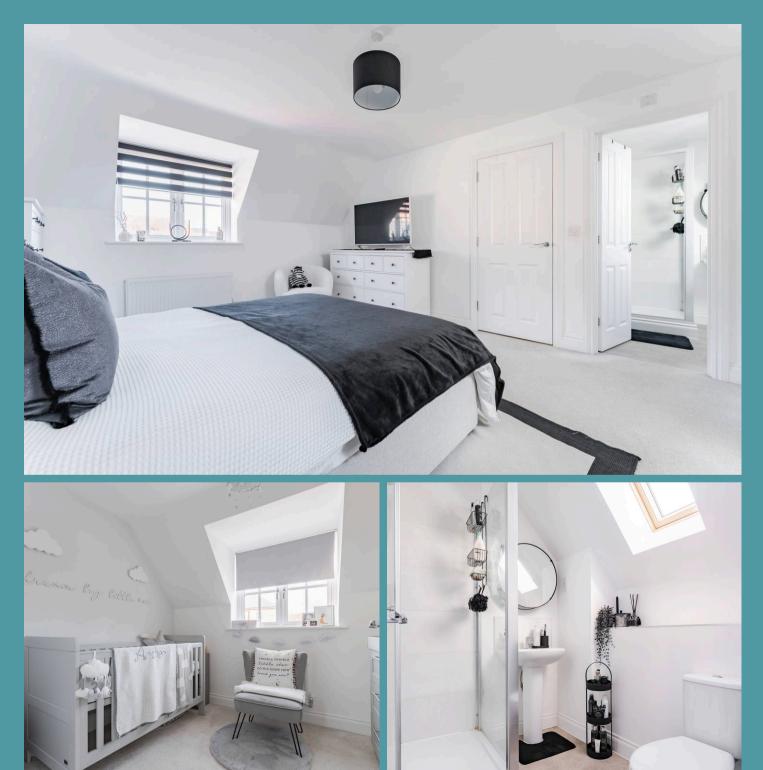

Upstairs, the property offers a unique and flexible layout, featuring three rooms. One is currently used as a living space, while the remaining two serve as restful bedrooms, including the master suite, which benefits from its own en-suite shower room. The main bathroom off the landing is stylish and functional, catering to the rest of the household.