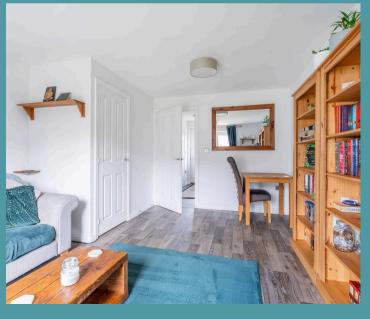

#### **Sunderland Close**

Inside, this home has been thoughtfully designed to maximise natural light, creating a bright and airy feel from the moment you step inside. The welcoming hallway includes a convenient pantry, setting the tone for a practical layout. The modern kitchen offers ample storage and workspace, making meal preparation enjoyable, while the