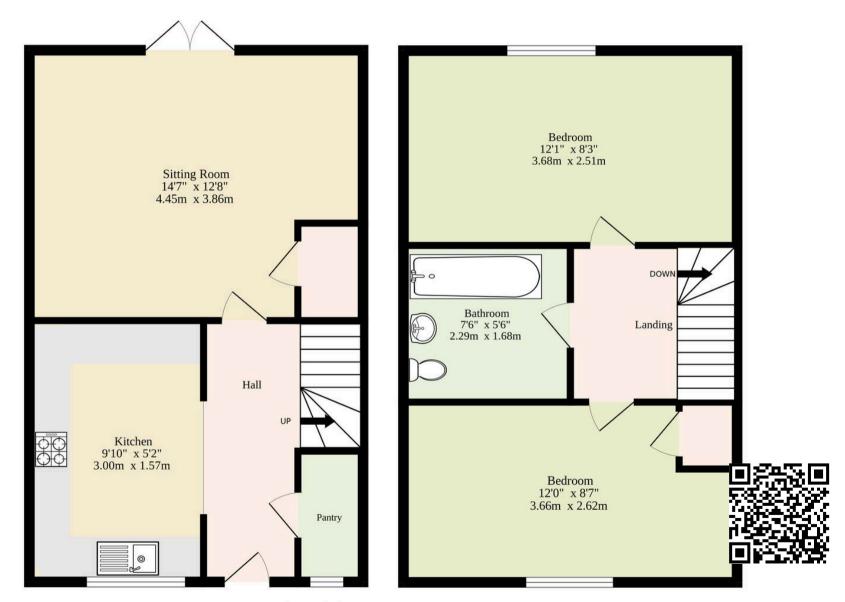

TOTAL FLOOR AREA: 591 sq.ft. (54.9 sq.m.) approx.

Whilst every attempt has been made to ensure the accuracy of the floorplan contained here, measurements of doors, windows, rooms and any other items are approximate and no responsibility is taken for any error, omission or mis-statement. This plan is for illustrative purposes only and should be used as such by any prospective purchaser. The services, systems and appliances shown have not been tested and no guarantee as to their operability or efficiency can be given.