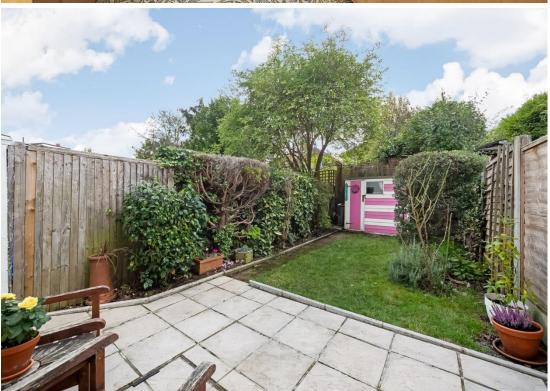

The ground floor comprises two spacious reception rooms, of which the front is complete with a large bay window, an integrated kitchen to the rear which also provides direct access to a beautiful 33ft south facing private garden with a patio and shed. There is also a utility room and a w/c.