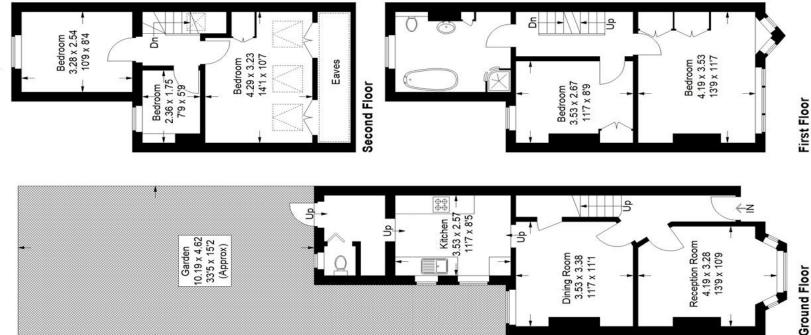

## Floorplan

## Rushford Road, SE4

Approximate Gross Internal Area (Excluding Eaves) 118.6 sq m / 1277 sq ft

These plans are for representation purposes only as defined by RICS - Code of Measuring Practice. Not drawn to Scale. Windows and door openings are approximate. Please check all dimensions, shapes and compass bearings before making any decisions reliant upon them.