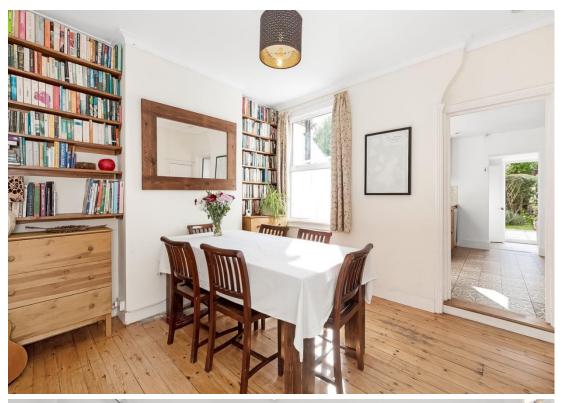

The ground floor comprises two spacious reception rooms, of which the front is complete with a large bay window, an integrated kitchen to the rear which also provides direct access to a beautiful 33ft south facing private garden with a patio and shed. There is also a utility room and a w/c.