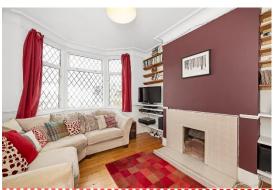

The ground floor comprises two spacious reception rooms, of which the front is complete with a large bay window, an integrated kitchen to the rear which also provides direct access to a beautiful 33ft south facing private garden with a patio and shed. There is also a utility room and a w/c.