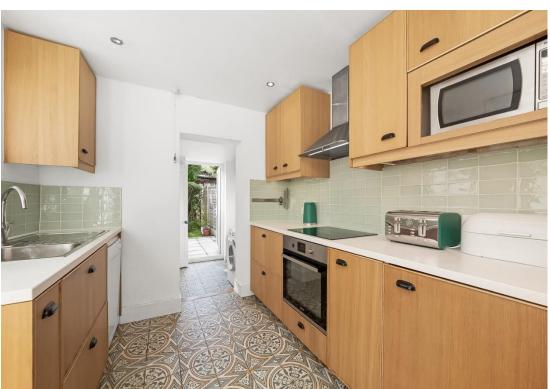

The ground floor comprises two spacious reception rooms, of which the front is complete with a large bay window, an integrated kitchen to the rear which also provides direct access to a beautiful 33ft south facing private garden with a patio and shed. There is also a utility room and a w/c.