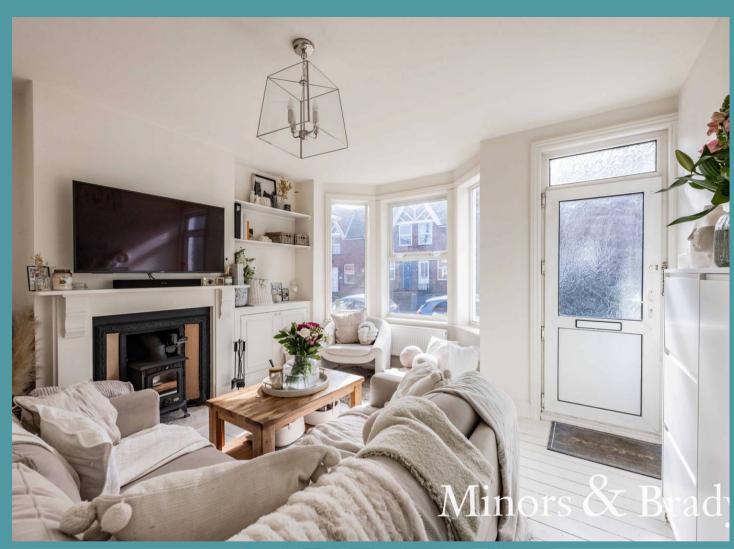

Upon entering, you are greeted by the cosy living room, which immediately sets the tone for relaxation. The large bay window fills the room with natural light, while the feature fireplace, surrounded by neutral tones, enhances the warmth and inviting atmosphere.