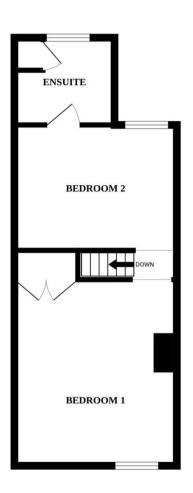

Ascend the stairs to the upper level where the two bedrooms await. Each room is thoughtfully designed to offer a private space, facilitating relaxation With two bathrooms conveniently located to ensure utmost convenience, this residence ensures privacy and comfort for all occupants.