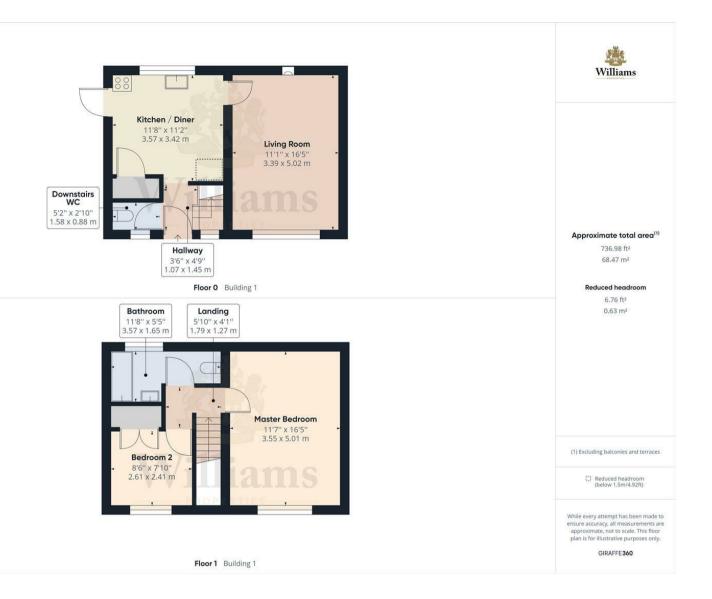

## Denville Cottage 74b High Waddesdon | Aylesbury | Buckinghamshire | HP18 0JD

NEW INSTRUCTION!! Williams are please to bring to market this delightful period cottage set in the highly sought after village of Waddesdon offering ample amenities including shop, cafe, eateries, public house and doctors as well as recreation grounds and access to the Waddesdon Manor grounds. The property comprises of a kitchen/diner, living room, downstairs WC, large master bedroom and one single bedroom, bathroom and off road parking. Viewing comes highly recommended. Available NOW!!