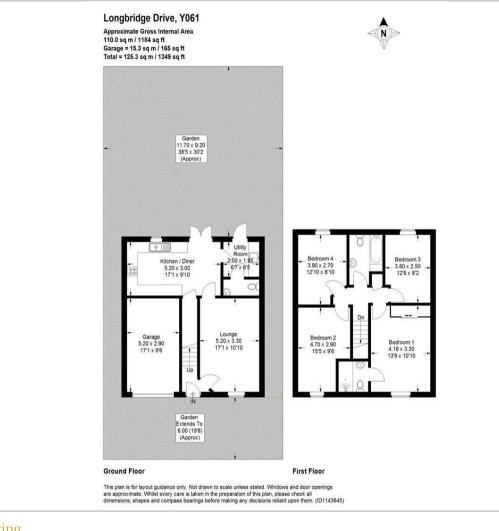

oom serves as a serene escape, complete with fitted wardrobes and a luxurious en suite shower room. Three further double bedrooms offer ample space for family or guests, complemented by a well-appointed house bathroom.

















Outside, the fully enclosed landscaped rear garden is a haven for family gatherings or quiet reflection, providing a perfect backdrop for alfresco dining or simply enjoying the outdoors. The double-width tarmac driveway leads to an integral garage, ensuring ample offroad parking.

With gas central heating, UPVC double glazing and electric charging point, this home is ready for you to move straight in and call it home. Experience the perfect blend of comfort, style, and convenience at 4 Longbridge Drive – your ideal family retreat.

### Floor Plan

Area Map



## Viewing

Please contact our Emsley Mavor Estate Agents Office on 01347823579 if you wish to arrange a viewing appointment for this property or require further information.



## **Energy Efficiency Graph**



These particulars, whilst believed to be accurate are set out as a general outline only for guidance and do not constitute any part of an offer or contract. Intending purchasers should not rely on them as statements of representation of fact, but must satisfy themselves by inspection or otherwise as to their accuracy. No person in this firms employment has the authority to make or give any representation or warranty in respect of the property.

1 Tollbooth Building Market Place, Easingwold, North Yorkshire, YO61 3AB Tel: 01347823579 Email: info@emsleymavor.co.uk http://emsleymavo