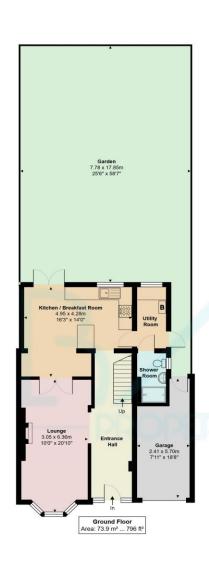

## Cranfield Crescent Cuffley EN6 4DY

We are delighted to present this charming 4-bedroom, semi-detached property in Cuffley. The property offers excellent family living accommodation, including a kitchen/dining room, living room, and a convenient downstairs shower room, a utility room with outdoor access, there is also a family bathroom upstairs. The property features a driveway and garage, providing parking for two cars, and a lovely rear garden mainly laid to lawn. The property is conveniently located for all local amenities including Cuffley train station with excellent access into London. CHAIN FREE