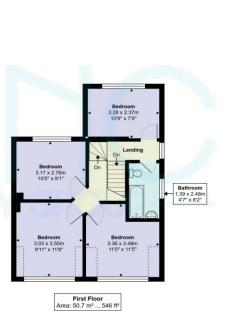

## Cranfield Crescent Cuffley EN6 4DY

We are delighted to present this charming 4-bedroom, semi-detached property in Cuffley. The property offers excellent family living accommodation, including a kitchen/dining room, living room, and a convenient downstairs shower room, a utility room with outdoor access, there is also a family bathroom upstairs. The property features a driveway and garage, providing parking for two cars, and a lovely rear garden mainly laid to lawn. The property is conveniently located for all local amenities including Cuffley train station with excellent access into London. CHAIN FREE