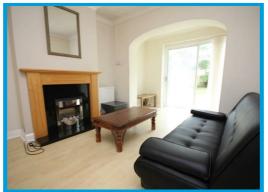

Downstairs the property comprises an entrance hall leading to a good size lounge, a downstairs bedroom, cloakroom and a modern kitchen.

Upstairs the property comprises three further bedrooms and a bathroom with a separate shower cubicle.