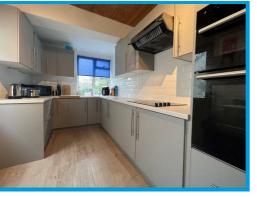

Downstairs the property comprises an entrance hall leading to a good size lounge, a downstairs bedroom, cloakroom and a modern kitchen.

Upstairs the property comprises three further bedrooms and a bathroom with a separate shower cubicle.