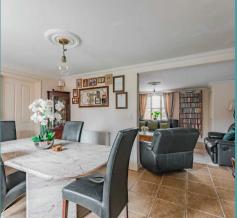

#### THE PROPERTY

Upon entering, a hallway leads to the heart of this residence, a lovely living room boasting a cosy ambiance enhanced by brick accents housing a wood burner. The open layout seamlessly flows into the dining room, providing ample space for gatherings and daily living. A single door grants access to the garage, ensuring convenience and practicality.