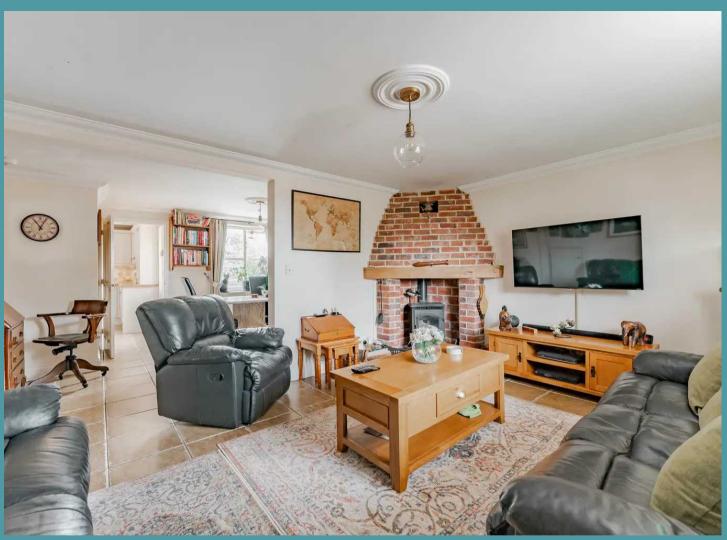

#### THE PROPERTY

Upon entering, a hallway leads to the heart of this residence, a lovely living room boasting a cosy ambiance enhanced by brick accents housing a wood burner. The open layout seamlessly flows into the dining room, providing ample space for gatherings and daily living. A single door grants access to the garage, ensuring convenience and practicality.