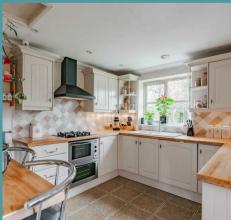

The kitchen exudes warmth and functionality with wooden worktops, offering views to the rear garden and connected to a utility room for added convenience. A ground-floor WC adds further convenience to the main level of this property.