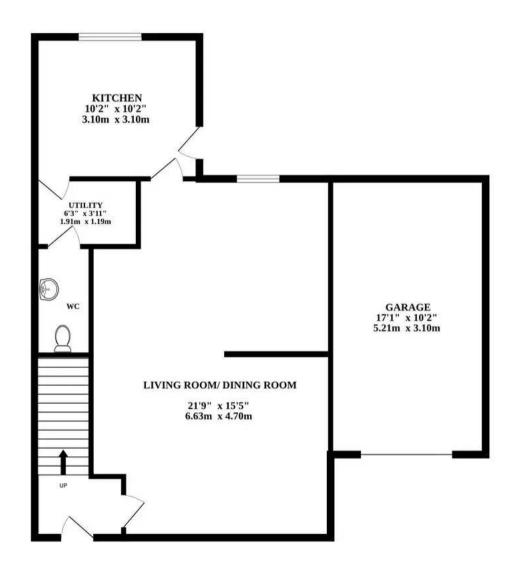

#### THE PROPERTY

Upon entering, a hallway leads to the heart of this residence, a lovely living room boasting a cosy ambiance enhanced by brick accents housing a wood burner. The open layout seamlessly flows into the dining room, providing ample space for gatherings and daily living. A single door grants access to the garage, ensuring convenience and practicality.

The kitchen exudes warmth and functionality with wooden worktops, offering views to the rear garden and connected to a utility room for added convenience. A ground-floor WC adds further convenience to the main level of this property.

### AGENTS NOTE

We understand this property will be sold freehold connected to mains water, electricity and drainage.

LPG Gas

Council Tax Band - C

GROUND FLOOR 1ST FLOOR