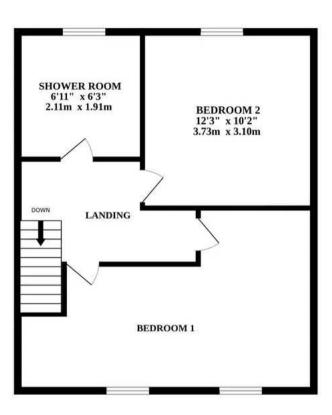

Ascending the stairs, the first floor reveals two generously sized double bedrooms, each offering a space to unwind and cater to individual needs. These rooms are accompanied by a modern shower room catering to your self-care routines.

### AGENTS NOTE

We understand this property will be sold freehold connected to mains water, electricity and drainage.

LPG Gas

Council Tax Band - C

GROUND FLOOR 1ST FLOOR