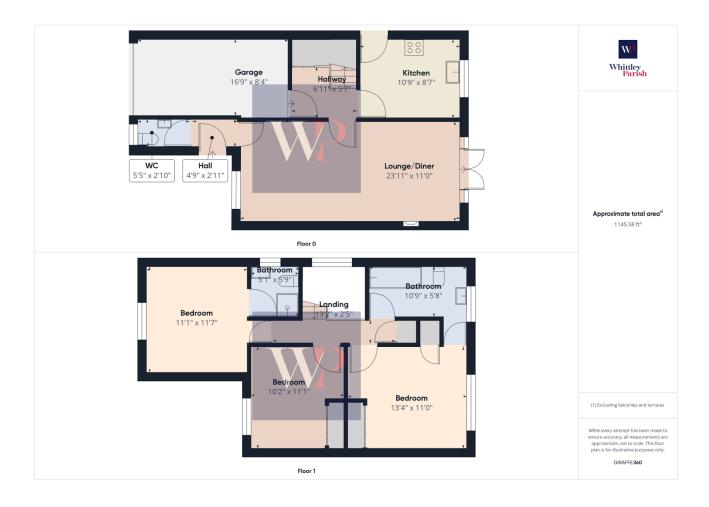

## Porter Road, Long Stratton, NR15 2TY

Guide Price £285.000

The property comprises a spacious three double bedroom detached house of generous proportions, presented in excellent decorative order with double glazing throughout. The flooring in all three bedrooms, landing, stairs and inner hall have been recently replaced. Oil-fired combi boiler provides instant hot water and heating throughout the property. In addition, Gigaclear have recently installed ultrafast fibre internet capabilities to the area.

To the front there is driveway parking for 3 cars with easy access from the road, and an integral single garage with numerous electrical outlets and plumbing for additional appliances.

To the rear, the garden is mainly laid to lawn with a large patio area, and is totally enclosed by panel fencing which, in conjunction with a delightful curly willow tree, offers a good degree of privacy.

- · Three double bedrooms
- · Ensuite to master bedroom
- Garage
- · Walking distance to schools and amenities

- · New carpets and flooring to most rooms
- · Open plan lounge/diner with patio doors
- · Recently extended driveway
- · Council Tax Band C