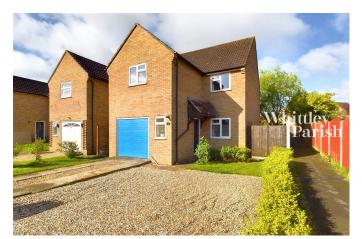

## Porter Road, Long Stratton, NR15 2TY

Guide Price £285.000

The property comprises a spacious three double bedroom detached house of generous proportions, presented in excellent decorative order with double glazing throughout. The flooring in all three bedrooms, landing, stairs and inner hall have been recently replaced. Oil-fired combi boiler provides instant hot water and heating throughout the property. In addition, Gigaclear have recently installed ultrafast fibre internet capabilities to the area.

To the front there is driveway parking for 3 cars with easy access from the road, and an integral single garage with numerous electrical outlets and plumbing for additional appliances.

To the rear, the garden is mainly laid to lawn with a large patio area, and is totally enclosed by panel fencing which, in conjunction with a delightful curly willow tree, offers a good degree of privacy.