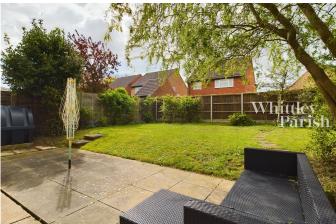

To the front there is driveway parking for 3 cars with easy access from the road, and an integral single garage with numerous electrical outlets and plumbing for additional appliances.

To the rear, the garden is mainly laid to lawn with a large patio area, and is totally enclosed by panel fencing which, in conjunction with a delightful curly willow tree, offers a good degree of privacy.