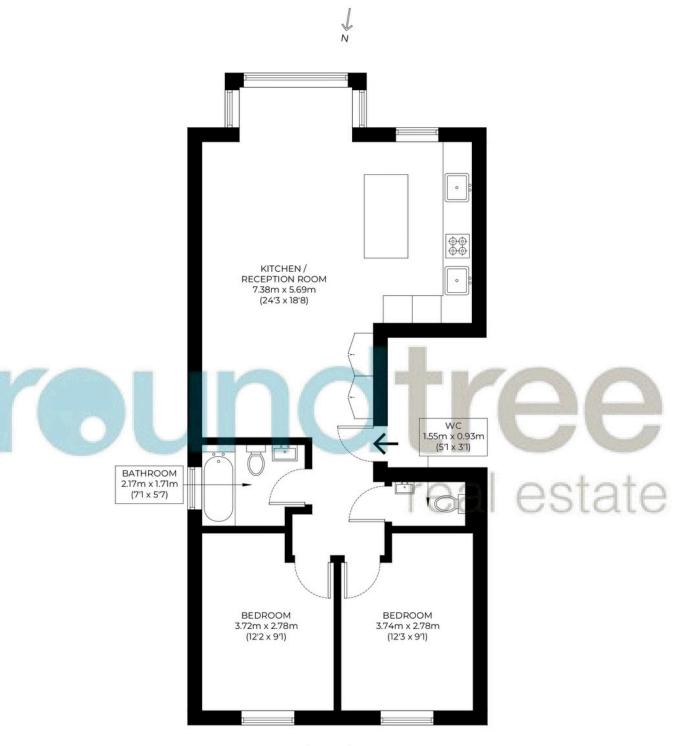

ing room
- Luxury bathroom
- Additional WC
- Off street parking
- Extremely well presented









### Hendon

Hendon is a cosmopolitan, multicultural area that benefits from a relaxed pace of life and a wide range of attractive amenities. Hendon's transport connections are excellent, with the M1 nearby and easy access to central London along the Northern Line. Thanks to its diverse population, Hendon has some of the best restaurants in north London, while its popularity with families ensures there is a good selection of schools.

While Hendon property prices have done well over the last few years, the area still represents a goodvalue option for renting or buying when compared against other parts of London.











## Floorplan

Approximate gross internal area

64.1 sqm / 690 sqft





First Floor



## To register your interest:

020 8203 21111 sales@theroundtree.com theroundtree.com 1 Sentinel Square, Brent Street Hendon, NW4 2EL

# round tree real estate

General: While we endeavor to make our sales particulars fair, accurate and reliable, they are only a general guide to the property and, accordingly, if there is any point which is of particular importance to you, please contact the office and we will be pleased to check the position for you, especially if you are contemplating travelling some distance to view the property. Measurements: These approximate room sizes are only intended as general guidance. You must verify the dimensions carefully before ordering carpets or any built-in furniture. Services: Please note we have not tested the services or any of the equ