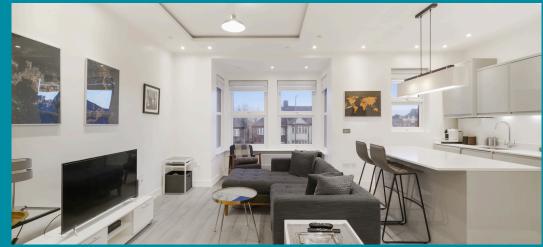

### **FINCHLEY LANE**

Hendon London NW4

2 Bedrooms Parking EPC rating D £499,950 Contemporary designed two bedroom first floor apartment will impress those looking for a modern high standard home.

The property comprises two good size bedrooms, an extremely spacious open plan modern kitchen living room, luxury bathroom, additional WC and storage. Externally there is a parking space for one car. The property is ideally situated for Brent Streets shopping amenities, transportation links and places of worship.

- Two good size bedrooms
- Spacious open plan kitchen living room
- Luxury bathroom
- Additional WC
- Off street parking
- Extremely well presented