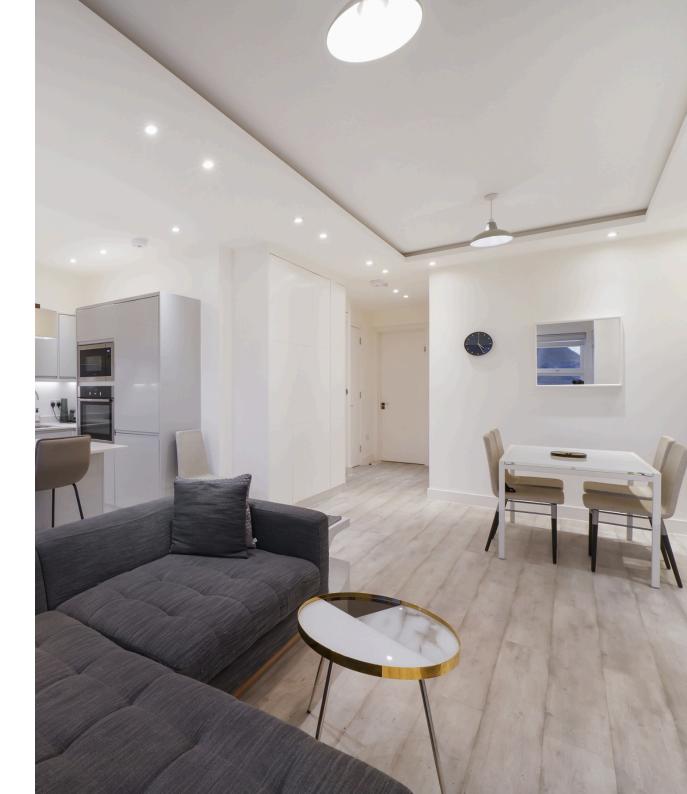

### **FINCHLEY LANE**

Hendon London NW4

2 Bedrooms Parking EPC rating D £499,950 Contemporary designed two bedroom first floor apartment will impress those looking for a modern high standard home.

The property comprises two good size bedrooms, an extremely spacious open plan modern kitchen living room, luxury bathroom, additional WC and storage. Externally there is a parking space for one car. The property is ideally situated for Brent Streets shopping amenities, transportation links and places of worship.

- Two good size bedrooms
- Spacious open plan kitchen living room
- Luxury bathroom
- Additional WC
- Off street parking
- Extremely well presented