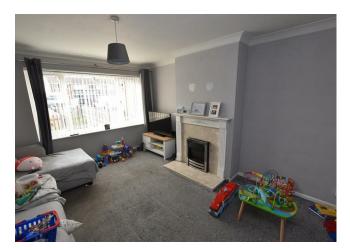

# Lounge/Diner 23'3 x 11'9 (7.09m x 3.58m)

Double glazed window to front, French doors to rear leading to garden, two radiators, coved to ceiling, feature fireplace.