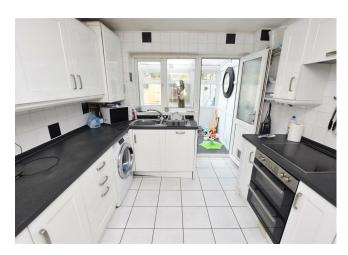

# Kitchen 9'11" x 9'2" (3.02 x 2.79)

Double glazed window to rear, obscure double glazed door to rear, integrated fridge freezer, low level double oven, four ring hob and

extractor over, stainless steel sink drainer unit with mixer tap, integrated slimline dishwasher and space for washing machine. Tiled to walls and floor, cupboard housing wall mounted boiler.