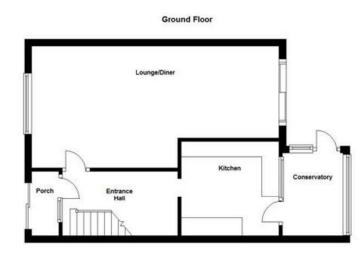

## **Entrance Porch**

PVCu double doors to front, part obscure glazed wooden entrance door to Hall.

#### Entrance Hall

Wood effect flooring, dado rail, under stairs storage cupboard, radiator, door to Kitchen, glazed door to Lounge/Diner and door to:

# Lounge/Diner 23'3 x 11'9 (7.09m x 3.58m)

Double glazed window to front, French doors to rear leading to garden, two radiators, coved to ceiling, feature fireplace.

# Kitchen 9'11" x 9'2" (3.02 x 2.79)

Double glazed window to rear, obscure double glazed door to rear, integrated fridge freezer, low level double oven, four ring hob and

extractor over, stainless steel sink drainer unit with mixer tap, integrated slimline dishwasher and space for washing machine. Tiled to walls and floor, cupboard housing wall mounted boiler.

# Conservatory 7'11" x 5'11" (2.41 x 1.80)

Polycarbonate ceiling, double glazed windows to side and rear, double glazed door to side, tiled floor.