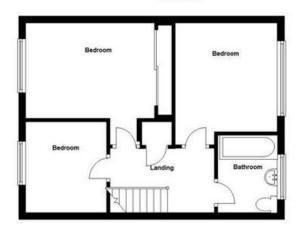

# Bedroom 1 11'8" x 9'4" (3.56 x 2.84)

PVCu double glazed window to front, radiator, coved to ceiling, fitted wardrobe, telephone point.

# Bedroom 2 12'0" max into wardrobe x 9'8" (3.66 max into wardrobe x 2.95)

PVCu double glazed window to rear, radiator, coved to ceiling, fitted wardrobe.

## Bedroom 3 8'7" x 7'8" max (2.62 x 2.34 max)

PVCu double window to front, radiator, wood effect flooring, over stairs storage cupboard, telephone point.

# Bathroom

Obscure double glazed window to rear, ladder towel rail, white suite comprising low level WC, wash hand basin, panelled bath with mixer tap and wall mounted shower unit above, tiled to bath area, inset lighting to ceiling.

#### Landing

Access to airing cupboard, stairs down to: