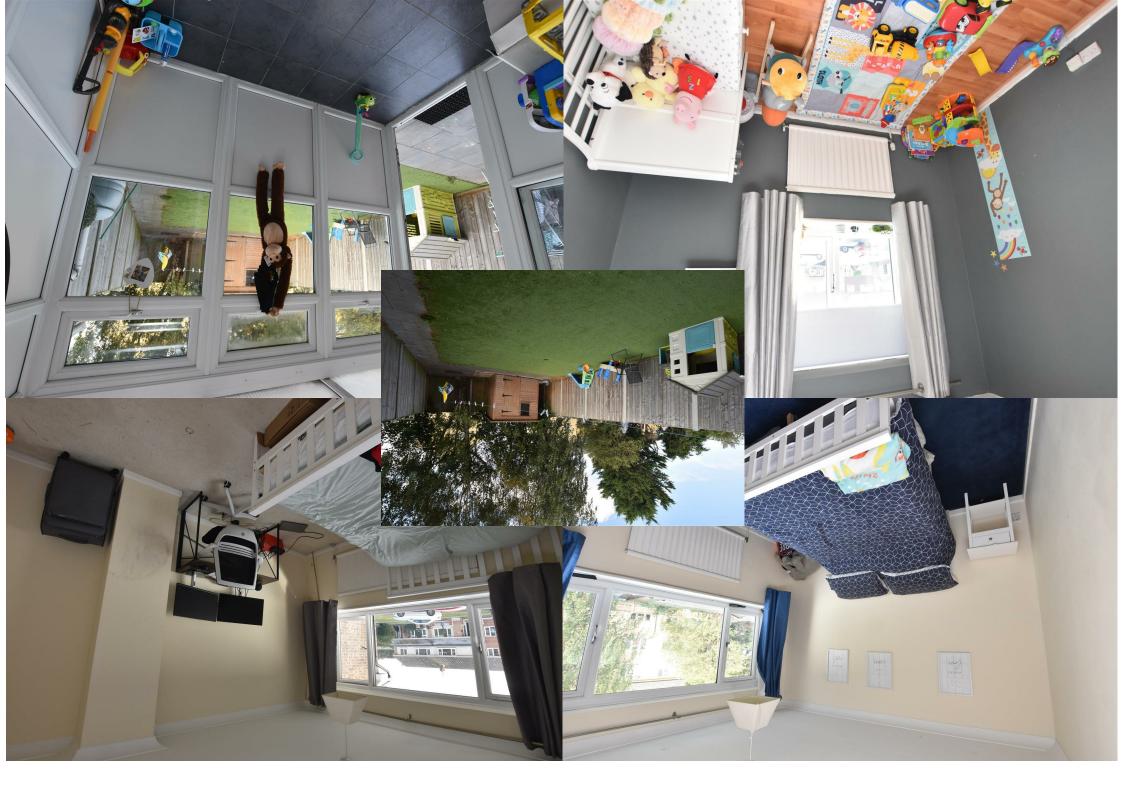

# Bedroom 1 11'8" x 9'4" (3.56 x 2.84)

PVCu double glazed window to front, radiator, coved to ceiling, fitted wardrobe, telephone point.

# Bedroom 2 12'0" max into wardrobe x 9'8" (3.66 max into wardrobe x 2.95)

PVCu double glazed window to rear, radiator, coved to ceiling, fitted wardrobe.

## Bedroom 3 8'7" x 7'8" max (2.62 x 2.34 max)

PVCu double window to front, radiator, wood effect flooring, over stairs storage cupboard, telephone point.

# Bathroom

Obscure double glazed window to rear, ladder towel rail, white suite comprising low level WC, wash hand basin, panelled bath with mixer tap and wall mounted shower unit above, tiled to bath area, inset lighting to ceiling.

# Lounge/Diner 23'3 x 11'9 (7.09m x 3.58m)

Double glazed window to front, French doors to rear leading to garden, two radiators, coved to ceiling, feature fireplace.

# Kitchen 9'11" x 9'2" (3.02 x 2.79)

Double glazed window to rear, obscure double glazed door to rear, integrated fridge freezer, low level double oven, four ring hob and

extractor over, stainless steel sink drainer unit with mixer tap, integrated slimline dishwasher and space for washing machine. Tiled to walls and floor, cupboard housing wall mounted boiler.

# Conservatory 7'11" x 5'11" (2.41 x 1.80)

Polycarbonate ceiling, double glazed windows to side and rear, double glazed door to side, tiled floor.

# Rear Garden

Patio area, fenced to boundaries, artificial lawn, timber storage shed.

## Garage

(located in block) Up and over door.