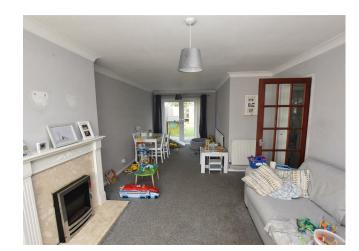

# Lounge/Diner 23'3 x 11'9 (7.09m x 3.58m)

Double glazed window to front, French doors to rear leading to garden, two radiators, coved to ceiling, feature fireplace.