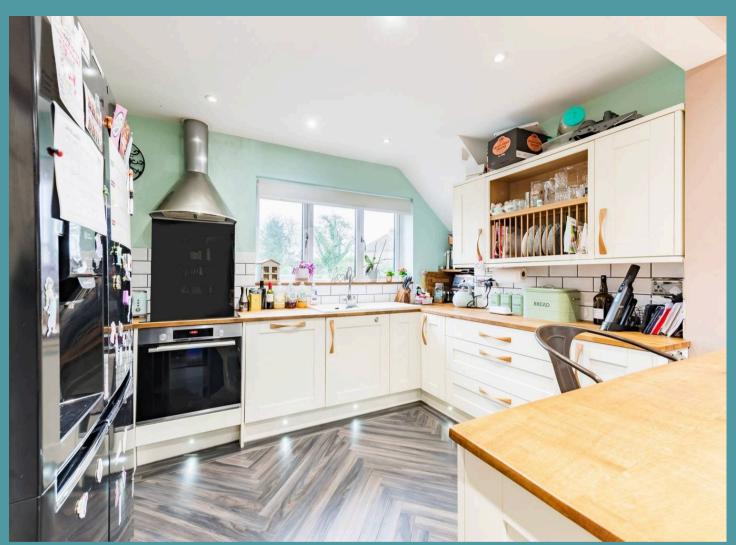

### Frettenham, Norwich

Upon entering this home, a sense of warmth and comfort envelops you, setting the tone for a beautiful family home with flexible and spacious accommodation throughout. The ground floor features an inviting open-plan kitchen/dining room equipped with modern fixtures and fittings, perfectly complemented by a utility room, boot room, and a convenient WC for practicality and ease of living. The comfortable sitting room exudes a cosy ambience by the charming wood burner, ideal for relaxing evenings with loved ones.

- Fully renovated semi-detached residence, down a quiet cul-de-sac in the Norfolk village of Frettenham
- Approved planning permission for a single story extension
- Vendors have found an onward purchase
- Beautiful family home with flexible and spacious accommodation
- Open-plan kitchen/dining room with modern fixtures and fittings, alongside a utility room, boot room and WC
- Comfortable sitting room accentuated by a charming wood burner
- Three bedrooms & a family bathroom
- Versatile loft room that can adapt to your own preferences
- Expansive enclosed garden with a sheltered patio area for your hot tub and bar area
- Driveway providing off-road parking and a garage for storage options