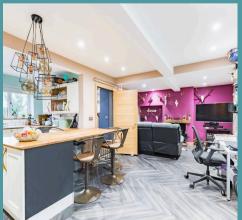

### Frettenham, Norwich

Upon entering this home, a sense of warmth and comfort envelops you, setting the tone for a beautiful family home with flexible and spacious accommodation throughout. The ground floor features an inviting open-plan kitchen/dining room equipped with modern fixtures and fittings, perfectly complemented by a utility room, boot room, and a convenient WC for practicality and ease of living. The comfortable sitting room exudes a cosy ambience by the charming wood burner, ideal for relaxing evenings with loved ones.

- Fully renovated semi-detached residence, down a quiet cul-de-sac in the Norfolk village of Frettenham
- Approved planning permission for a single story extension
- Vendors have found an onward purchase
- Beautiful family home with flexible and spacious accommodation
- Open-plan kitchen/dining room with modern fixtures and fittings, alongside a utility room, boot room and WC
- Comfortable sitting room accentuated by a charming wood burner
- Three bedrooms & a family bathroom
- Versatile loft room that can adapt to your own preferences
- Expansive enclosed garden with a sheltered patio area for your hot tub and bar area
- Driveway providing off-road parking and a garage for storage options