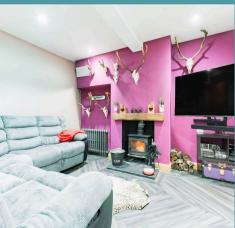

### Frettenham, Norwich

Upon entering this home, a sense of warmth and comfort envelops you, setting the tone for a beautiful family home with flexible and spacious accommodation throughout. The ground floor features an inviting open-plan kitchen/dining room equipped with modern fixtures and fittings, perfectly complemented by a utility room, boot room, and a convenient WC for practicality and ease of living. The comfortable sitting room exudes a cosy ambience by the charming wood burner, ideal for relaxing evenings with loved ones.