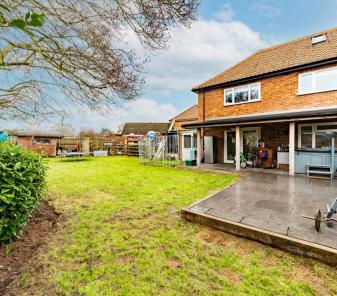

Stepping outside, you will find an expansive enclosed garden, offering endless possibilities for outdoor activities and enjoyment. A sheltered patio area beckons for outdoor dining and leisurely gatherings, while a designated space for a hot tub is perfect for summer occasions. Overall, it is fully enclosed so you can enjoy in seclusion. A timber shed is ideal for storing your garden equipment and tools. Convenience is key with a driveway providing off-road parking for multiple vehicles, alongside a garage for storage options.