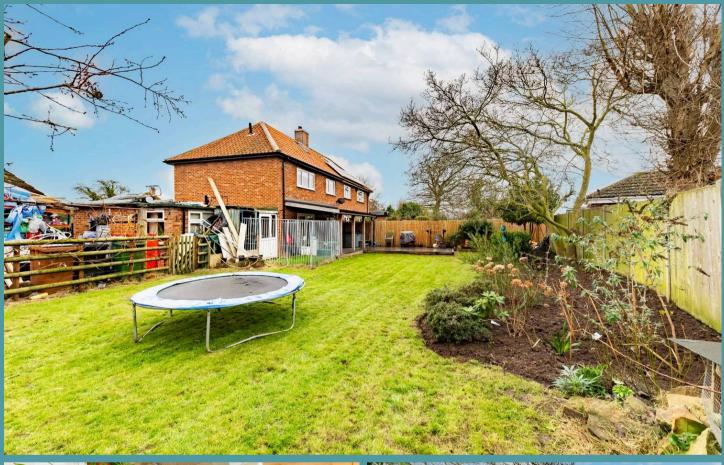

Stepping outside, you will find an expansive enclosed garden, offering endless possibilities for outdoor activities and enjoyment. A sheltered patio area beckons for outdoor dining and leisurely gatherings, while a designated space for a hot tub is perfect for summer occasions. Overall, it is fully enclosed so you can enjoy in seclusion. A timber shed is ideal for storing your garden equipment and tools. Convenience is key with a driveway providing off-road parking for multiple vehicles, alongside a garage for storage options.