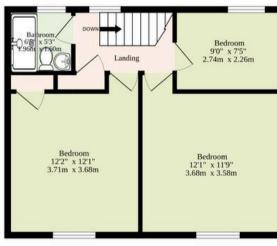

Ascending the stairs, the first floor reveals three bedrooms along with a family bathroom, each thoughtfully designed to offer relaxation and privacy. A versatile loft room awaits on the second floor, presenting a flexible space that can easily adapt to fulfil your preferences.

#### TOTAL FLOOR AREA: 1248 sq.ft. (115.9 sq.m.) approx.

Whilst every attempt has been made to ensure the accuracy of the floorplan contained here, measurements of doors, windows, rooms and any other items are approximate and no responsibility is taken for any error, omission or mis-statement. This plan is for illustrative purposes only and should be used as such by any prospective purchaser. The services, systems and appliances shown have not been tested and no guarantee as to their operability or efficiency can be given.