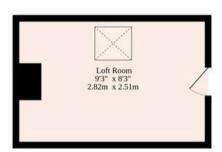

Ascending the stairs, the first floor reveals three bedrooms along with a family bathroom, each thoughtfully designed to offer relaxation and privacy. A versatile loft room awaits on the second floor, presenting a flexible space that can easily adapt to fulfil your preferences.

#### TOTAL FLOOR AREA: 1248 sq.ft. (115.9 sq.m.) approx.

Whilst every attempt has been made to ensure the accuracy of the floorplan contained here, measurements of doors, windows, rooms and any other items are approximate and no responsibility is taken for any error, omission or mis-statement. This plan is for illustrative purposes only and should be used as such by any prospective purchaser. The services, systems and appliances shown have not been tested and no guarantee as to their operability or efficiency can be given.