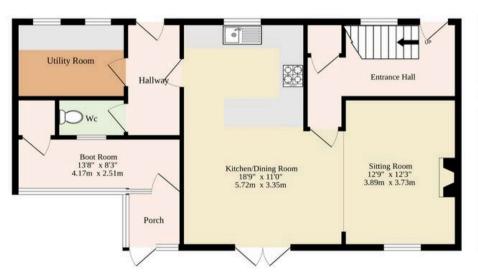

### Frettenham, Norwich

Upon entering this home, a sense of warmth and comfort envelops you, setting the tone for a beautiful family home with flexible and spacious accommodation throughout. The ground floor features an inviting open-plan kitchen/dining room equipped with modern fixtures and fittings, perfectly complemented by a utility room, boot room, and a convenient WC for practicality and ease of living. The comfortable sitting room exudes a cosy ambience by the charming wood burner, ideal for relaxing evenings with loved ones.

Ascending the stairs, the first floor reveals three bedrooms along with a family bathroom, each thoughtfully designed to offer relaxation and privacy. A versatile loft room awaits on the second floor, presenting a flexible space that can easily adapt to fulfil your preferences.

#### TOTAL FLOOR AREA: 1248 sq.ft. (115.9 sq.m.) approx.

Whilst every attempt has been made to ensure the accuracy of the floorplan contained here, measurements of doors, windows, rooms and any other items are approximate and no responsibility is taken for any error, omission or mis-statement. This plan is for illustrative purposes only and should be used as such by any prospective purchaser. The services, systems and appliances shown have not been tested and no guarantee as to their operability or efficiency can be given.