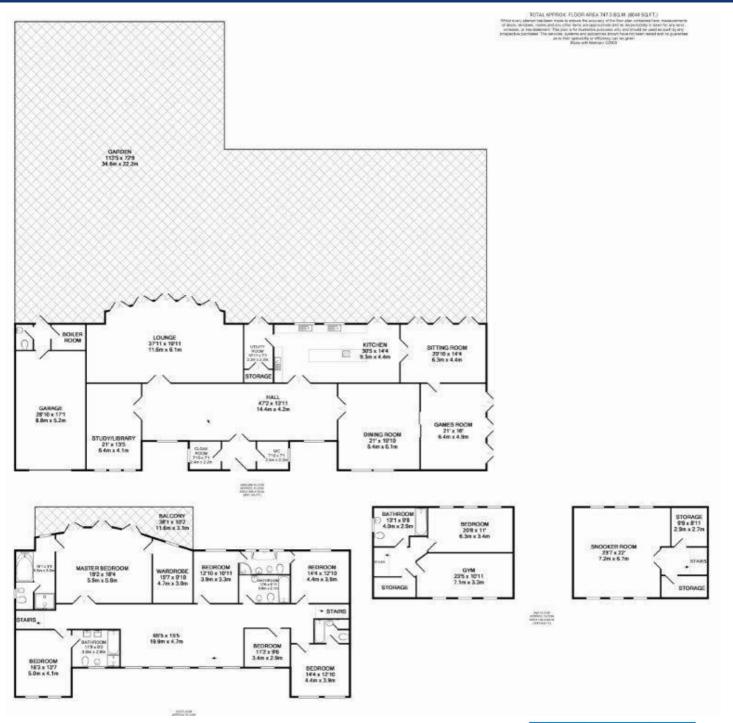

## Description

This substantial property offers eight spacious bedrooms, five bathrooms (four en-suite), a grand entrance hall leading to five large reception rooms, a fully-fitted eat-in kitchen, a laundry room, games room and two storage rooms. Offering over 8,000 SQ FT of living accommodation, this impressive detached property arranged over 3 floors is in need of modernisation. The property is one of the largest in the area and benefits from spacious front and rear gardens with off-street parking for numerous cars.