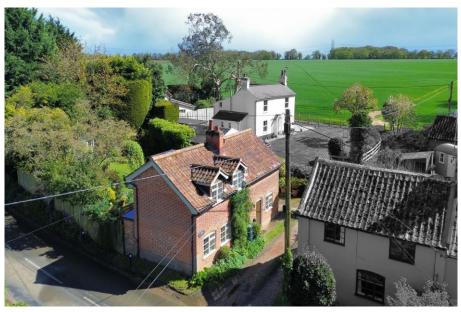

## The Street, Sternfield, Saxmundham, Suffolk, IP17 1ND

Palmer & Partners are delighted to present to the market this former school which dates back to 1875 and has been extended and updated over the years whilst retaining many original period features. Located in the idyllic village of Sternfield, this charming, detached character cottage has been in the current family for nearly 40 years and benefits from off-road parking, garage, and stunning rear garden which is a particular selling feature and includes a useful shepherds hut. The deceptively spacious cottage has been beautifully maintained, offers lovely views from the first floor accommodation and comes with secondary double glazing throughout and oil fired central heating. As agents, we recommend the earliest possible viewing to fully appreciate the location and the size of the accommodation on offer which comprises reception hall / dining room, ground floor cloakroom, generous sitting room with multi-fuel stove, stylish refitted kitchen, boot room and utility room, first floor landing, 19ft master bedroom, two further bedrooms, and a refitted four piece family bathroom.

Sternfield is a popular village within walking distance of Saxmundham, which has rail links to London Liverpool Street, and just a short drive to the Suffolk Coastal towns of Aldeburgh, Southwold and Walberswick.