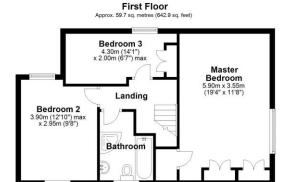

## The Street, Sternfield, Saxmundham, Suffolk, IP17 1ND

Palmer & Partners are delighted to present to the market this former school which dates back to 1875 and has been extended and updated over the years whilst retaining many original period features. Located in the idyllic village of Sternfield, this charming, detached character cottage has been in the current family for nearly 40 years and benefits from off-road parking, garage, and stunning rear garden which is a particular selling feature and includes a useful shepherds hut. The deceptively spacious cottage has been beautifully maintained, offers lovely views from the first floor accommodation and comes with secondary double glazing throughout and oil fired central heating. As agents, we recommend the earliest possible viewing to fully appreciate the location and the size of the accommodation on offer which comprises reception hall / dining room, ground floor cloakroom, generous sitting room with multi-fuel stove, stylish refitted kitchen, boot room and utility room, first floor landing, 19ft master bedroom, two further bedrooms, and a refitted four piece family bathroom.

## **Accommodation & Amenities**

- Deceptively Spacious Detached Cottage Dates Back to 1875
- Three Bedrooms & Two Reception Rooms
- Stylish Refitted Kitchen & Bathroom
- Utility Room & Boot Room
- Off-Road Parking & Garage
- Stunning Rear Garden with Shepherds Hut

Total area: approx. 137.8 sq. metres (1482.9 sq. feet)

Although every attempt has been made to ensure the accuracy of this floorplan measurements of doors, windows, rooms and any other items are approximate and no responsibility is taken for any error, emission or mis-statement. This plan is for illustrative purposes only. Plan produced using PlanUp.