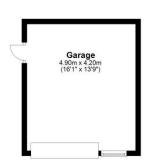

## The Street, Sternfield, Saxmundham, Suffolk, IP17 1ND

Palmer & Partners are delighted to present to the market this former school which dates back to 1875 and has been extended and updated over the years whilst retaining many original period features. Located in the idyllic village of Sternfield, this charming, detached character cottage has been in the current family for nearly 40 years and benefits from off-road parking, garage, and stunning rear garden which is a particular selling feature and includes a useful shepherds hut. The deceptively spacious cottage has been beautifully maintained, offers lovely views from the first floor accommodation and comes with secondary double glazing throughout and oil fired central heating. As agents, we recommend the earliest possible viewing to fully appreciate the location and the size of the accommodation on offer which comprises reception hall / dining room, ground floor cloakroom, generous sitting room with multi-fuel stove, stylish refitted kitchen, boot room and utility room, first floor landing, 19ft master bedroom, two further bedrooms, and a refitted four piece family bathroom.

## **Accommodation & Amenities**

- Deceptively Spacious Detached Cottage Dates Back to 1875
- Three Bedrooms & Two Reception Rooms
- Stylish Refitted Kitchen & Bathroom
- Utility Room & Boot Room
- Off-Road Parking & Garage
- Stunning Rear Garden with Shepherds Hut

Total area: approx. 137.8 sq. metres (1482.9 sq. feet)

Although every attempt has been made to ensure the accuracy of this floorplan measurements of doors, windows, rooms and any other items are approximate and no responsibility is taken for any error, emission or mis-statement. This plan is for illustrative purposes only. Plan produced using PlanUp.