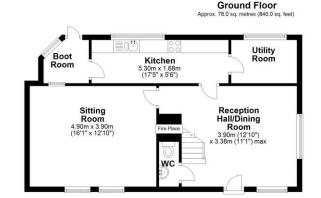

## The Street, Sternfield, Saxmundham, Suffolk, IP17 1ND

Palmer & Partners are delighted to present to the market this former school which dates back to 1875 and has been extended and updated over the years whilst retaining many original period features. Located in the idyllic village of Sternfield, this charming, detached character cottage has been in the current family for nearly 40 years and benefits from off-road parking, garage, and stunning rear garden which is a particular selling feature and includes a useful shepherds hut. The deceptively spacious cottage has been beautifully maintained, offers lovely views from the first floor accommodation and comes with secondary double glazing throughout and oil fired central heating. As agents, we recommend the earliest possible viewing to fully appreciate the location and the size of the accommodation on offer which comprises reception hall / dining room, ground floor cloakroom, generous sitting room with multi-fuel stove, stylish refitted kitchen, boot room and utility room, first floor landing, 19ft master bedroom, two further bedrooms, and a refitted four piece family bathroom.

## **Accommodation & Amenities**

- Deceptively Spacious Detached Cottage Dates Back to 1875
- Three Bedrooms & Two Reception Rooms
- Stylish Refitted Kitchen & Bathroom
- Utility Room & Boot Room
- Off-Road Parking & Garage
- Stunning Rear Garden with Shepherds Hut

Total area: approx. 137.8 sq. metres (1482.9 sq. feet)

Although every attempt has been made to ensure the accuracy of this floorplan measurements of doors, windows, rooms and any other items are approximate and no responsibility is taken for any error, emission or mis-statement. This plan is for illustrative purposes only. Plan produced using PlanUp.