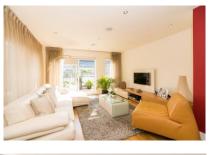

#### **Overview**

- Three bedrooms one converted into a professionally fitted office
- Spacious living area
- Two bathrooms
- Two terraces
- Leasehold 987 years remaining
- Fire certificate approved
- Elite St George package

The apartment benefits from a large living area and covers over 1,100 sq ft. It also has air conditioning plus a dedicated underground car parking space. Both main bedrooms have fitted wardrobes. The apartment benefits from having a water softener facility. The apartment has good views across London and overlooks the well kept podium garden.