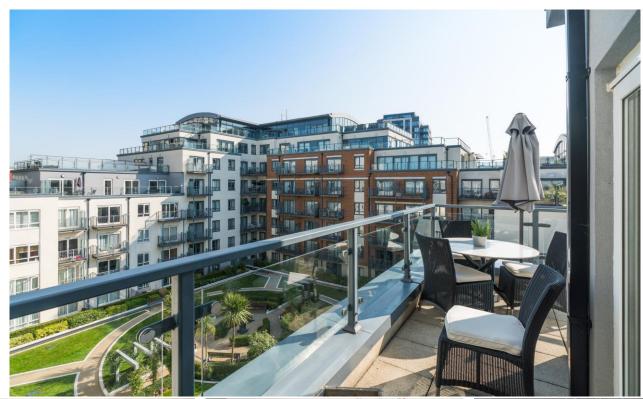

#### **Overview**

- Three bedrooms one converted into a professionally fitted office
- Spacious living area
- Two bathrooms
- Two terraces
- Leasehold 987 years remaining
- Fire certificate approved
- Elite St George package

The apartment benefits from a large living area and covers over 1,100 sq ft. It also has air conditioning plus a dedicated underground car parking space. Both main bedrooms have fitted wardrobes. The apartment benefits from having a water softener facility. The apartment has good views across London and overlooks the well kept podium garden.