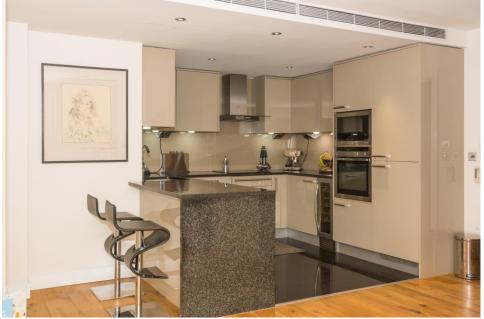

#### **Overview**

- Three bedrooms one converted into a professionally fitted office
- Spacious living area
- Two bathrooms
- Two terraces
- Leasehold 987 years remaining
- Fire certificate approved
- Elite St George package

The apartment benefits from a large living area and covers over 1,100 sq ft. It also has air conditioning plus a dedicated underground car parking space. Both main bedrooms have fitted wardrobes. The apartment benefits from having a water softener facility. The apartment has good views across London and overlooks the well kept podium garden.