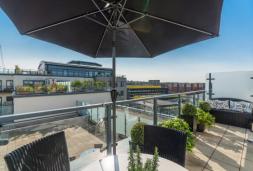

#### **Overview**

- Three bedrooms one converted into a professionally fitted office
- Spacious living area
- Two bathrooms
- Two terraces
- Leasehold 987 years remaining
- Fire certificate approved
- Elite St George package

The apartment benefits from a large living area and covers over 1,100 sq ft. It also has air conditioning plus a dedicated underground car parking space. Both main bedrooms have fitted wardrobes. The apartment benefits from having a water softener facility. The apartment has good views across London and overlooks the well kept podium garden.