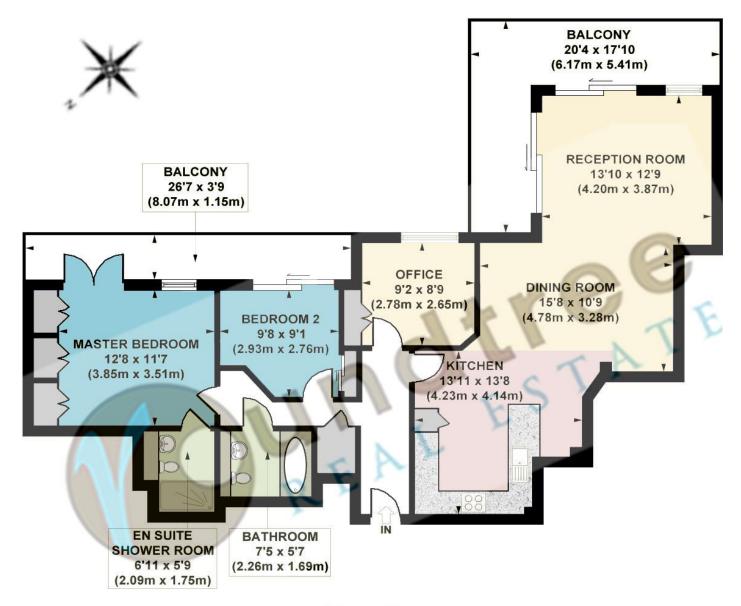

#### SIXTH FLOOR

#### CURTISS HOUSE, HERITAGE VENUE, NW9 TOTAL APPROX FLOOR AREA 1060 SQ.FT. (98.49 SQ. M)

Whilst every attempt has been made to ensure the accuracy of the floor plan contained here, measurements of doors, windows, rooms and any other items are approximate and no responsibility is taken for any error, omission, or mis-statement. This plan is for illustrative purposes only and should be used as such by any prospective purchaser. The services, systems and appliance shown have not been tested and no guarantee as to their operability or efficiency can be given.