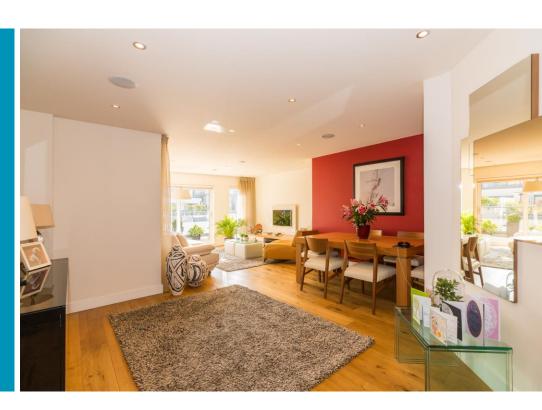

The apartment benefits from a large living area and covers over 1,100 sq ft. It also has air conditioning plus a dedicated underground car parking space. Both main bedrooms have fitted wardrobes. The apartment benefits from having a water softener facility. The apartment has good views across London and overlooks the well kept podium garden.