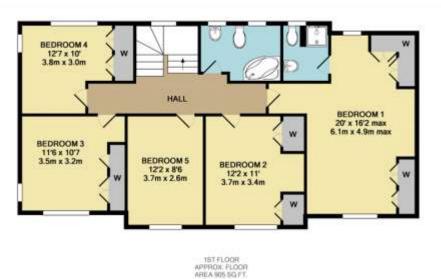

## The Chase Kingswood KT20

Banstead Village 4.1 miles London by rail 45 minutes M25 (Junction 8) 3.7 miles

All times and distances are approximate

Available April, this spacious five bedroom family house in this excellent Kingswood location. The property features four reception rooms and a fully integrated kitchen-breakfast room. Addition benefits include the In and Out driveway which provides ample parking in addition to the double garage.

Available April

Five Bedroom

Unfurnished

Village Location

Close To Train Station

Rear Enclosed Garden With Patio Area

(84.0 SQ.M.)

(189.5 SO M.)

TOTAL APPROX. FLOOR AREA 2727 SQ.FT. (253.4 SQ.M.)