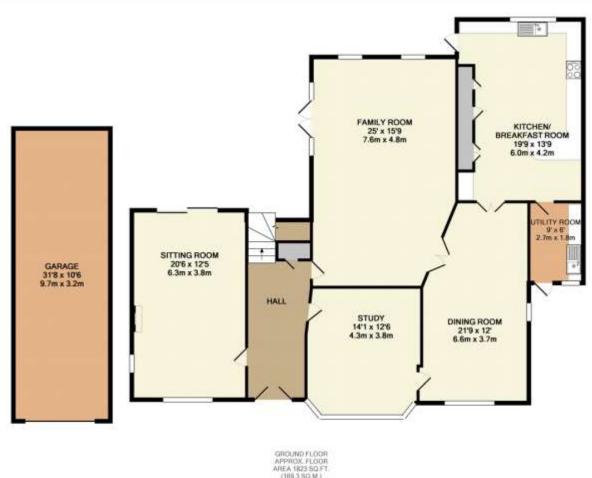

## The Chase Kingswood KT20

Banstead Village 4.1 miles London by rail 45 minutes M25 (Junction 8) 3.7 miles

All times and distances are approximate

Available April, this spacious five bedroom family house in this excellent Kingswood location. The property features four reception rooms and a fully integrated kitchen-breakfast room. Addition benefits include the In and Out driveway which provides ample parking in addition to the double garage.

Available April

Five Bedroom

Unfurnished

Village Location

Close To Train Station

Rear Enclosed Garden With Patio Area

(84.0 SQ.M.)

(189.5 SO M.)

TOTAL APPROX. FLOOR AREA 2727 SQ.FT. (253.4 SQ.M.)