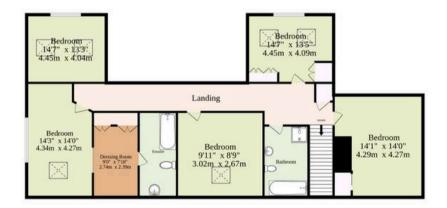

The first floor accommodation comprises five generously proportioned bedrooms, each thoughtfully designed to offer relaxation and privacy. The master suite flaunts a dressing room and a private en-suite, while the remaining bedrooms are served by a well-appointed family bathroom, ensuring comfort and convenience for all residents and guests.

#### TOTAL FLOOR AREA : 3081 sq.ft. (286.2 sq.m.) approx.

Whilst every attempt has been made to ensure the accuracy of the floorplan contained here, measurements of doors, windows, rooms and any other items are approximate and no responsibility is taken for any error, omission or mis-statement. This plan is for illustrative purposes only and should be used as such by any prospective purchaser. The services, systems and appliances shown have not been tested and no guarantee as to their operability or efficiency can be given. Made with Metropix @2024