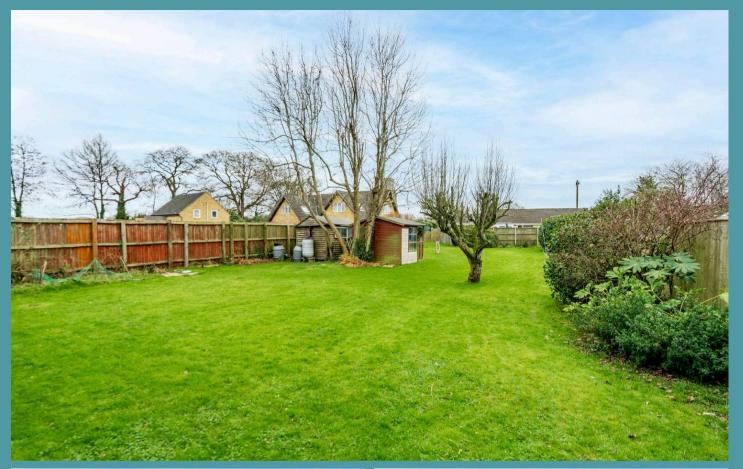

Towards the rear is an expansive enclosed garden offering endless possibilities for outdoor activities and enjoyment. It is primarily laid to lawn, bordered by a wide range of plants and shrubbery. With the addition of a summerhouse and multiple wooden sheds, suitable for storing your garden equipment. Whether you love hosting garden parties, gardening or simply relaxing in the afternoon sunshine, this garden is perfect for all. Parking is made simple with a driveway providing off-road parking for multiple vehicles, complemented by a convenient carport offering protection from the elements.