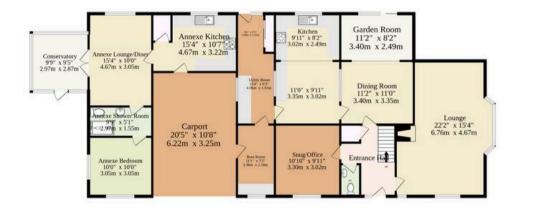

#### Ground Floor 1836 sq.ft. (170.6 sq.m.) approx.

#### TOTAL FLOOR AREA : 3081 sq.ft. (286.2 sq.m.) approx.

Whilst every attempt has been made to ensure the accuracy of the floorplan contained here, measurements of doors, windows, rooms and any other items are approximate and no responsibility is taken for any error, omission or mis-statement. This plan is for illustrative purposes only and should be used as such by any prospective purchaser. The services, systems and appliances shown have not been tested and no guarantee as to their operability or efficiency can be given. Made with Metropix @2024