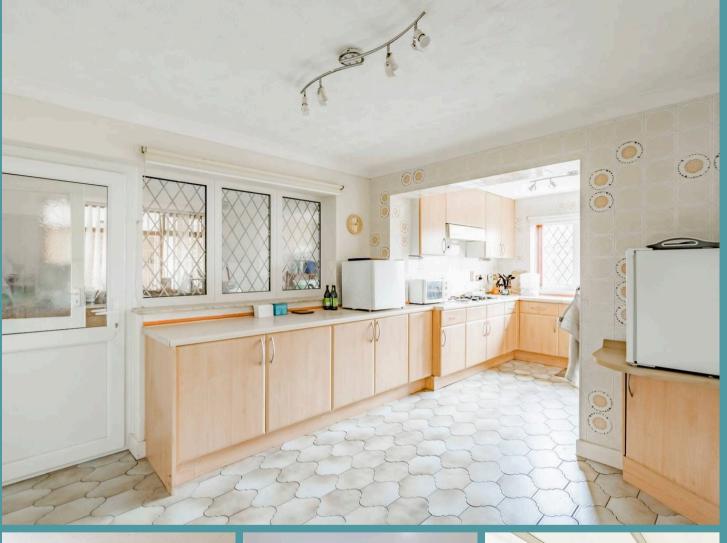

## Trunch, North Walsham

Upon entering the main residence, you are greeted by a welcoming entrance hall, completed with a convenient WC. The kitchen is wellequipped with fitted units and integrated appliances to enhance your cooking experience. The adjacent dining room is the perfect setting for hosting guests or enjoying intimate family meals, while the functional utility and boot room ensure practicality and convenience for every-day living.