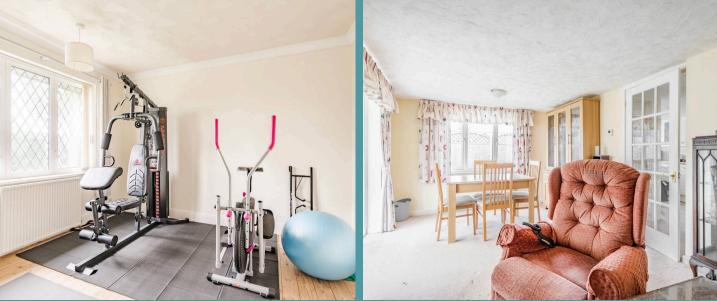

The heart of the home is undoubtedly the grand sitting room, complemented by a bay window that floods the space with natural light and a cosy wood burner creating a warm and inviting atmosphere. Whether entertaining guests or simply relaxing with loved ones, this room offers the perfect setting for a variety of occasions. A light-filled garden room extends the living space, allowing you to enjoy the outdoors within the comfort of your own home. The versatile office has the potential to be a at-home gym, playroom or snug, depending on your own requirements.