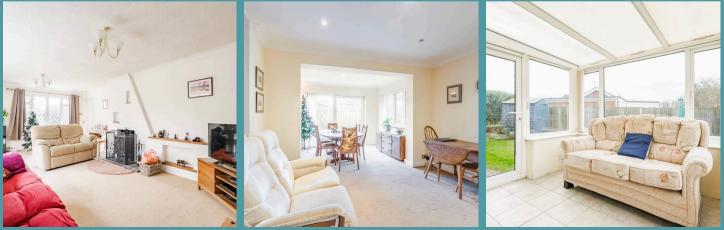

The heart of the home is undoubtedly the grand sitting room, complemented by a bay window that floods the space with natural light and a cosy wood burner creating a warm and inviting atmosphere. Whether entertaining guests or simply relaxing with loved ones, this room offers the perfect setting for a variety of occasions. A light-filled garden room extends the living space, allowing you to enjoy the outdoors within the comfort of your own home. The versatile office has the potential to be a at-home gym, playroom or snug, depending on your own requirements.