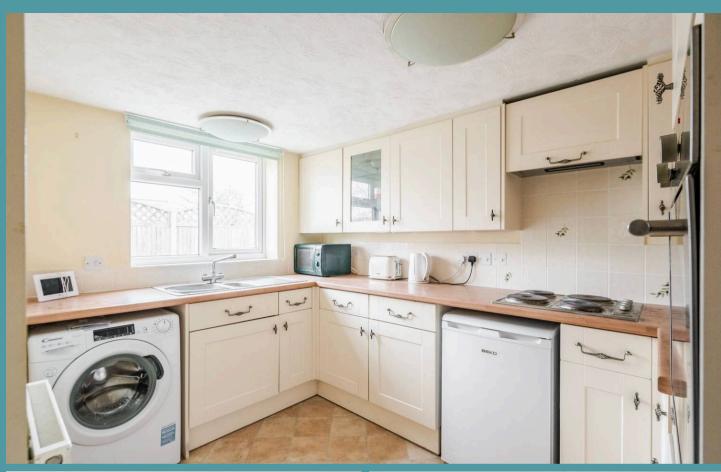

## Trunch, North Walsham

Upon entering the main residence, you are greeted by a welcoming entrance hall, completed with a convenient WC. The kitchen is wellequipped with fitted units and integrated appliances to enhance your cooking experience. The adjacent dining room is the perfect setting for hosting guests or enjoying intimate family meals, while the functional utility and boot room ensure practicality and convenience for every-day living.