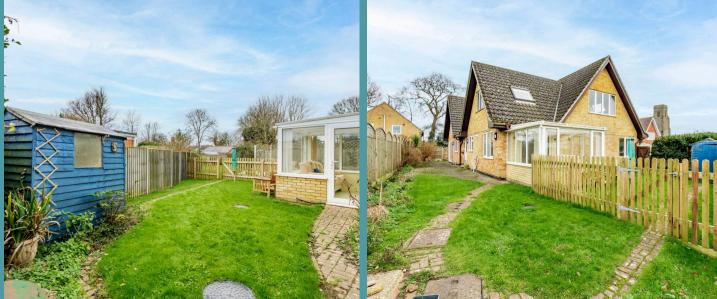

#### Trunch, North Walsham

The current owners have transformed the garage into a self-contained annex on the ground floor, which is separate from the main house by the car port. The annex features a dual-aspect lounge/diner, a double bedroom, a shower room, and a conservatory with access to the rear garden. This space is perfect for housing a family member but also offers great potential as a self-catered holiday let, providing an opportunity for additional income.

Towards the rear is an expansive enclosed garden offering endless possibilities for outdoor activities and enjoyment. It is primarily laid to lawn, bordered by a wide range of plants and shrubbery. With the addition of a summerhouse and multiple wooden sheds, suitable for storing your garden equipment. Whether you love hosting garden parties, gardening or simply relaxing in the afternoon sunshine, this garden is perfect for all. Parking is made simple with a driveway providing off-road parking for multiple vehicles, complemented by a convenient carport offering protection from the elements.