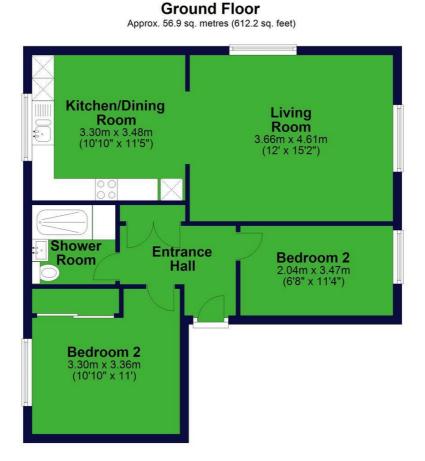

## Kipling Drive, Wimbledon Guide Price £399,950 Leasehold

Modern Apartment - 900+ Year Lease - Private Garage - Parking 2 Double Bedrooms - Close To Tube & Train - Communal Gardens Fitted Kitchen/Dining Room - Dual Aspect Living Room- NO CHAIN Good Condition - Epc Rating E - Modern Shower Room -Leasehold

## Kipling Drive, Wimbledon