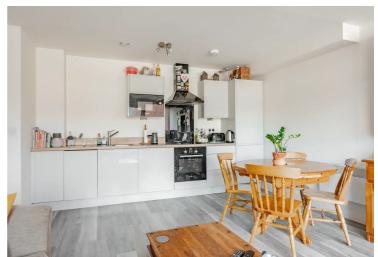

## **Grosvenor House**

Upon entering the apartment, you are greeted by the well-proportioned open-plan kitchen and lounge area, designed for both functionality and aesthetic appeal. The modern bathroom reflects sleek design elements, providing a serene environment for relaxation and rejuvenation. The two generously sized bedrooms offer versatile living arrangements and the possibility to personalise the space to suit individual preferences.

The apartment's contemporary design, characterised by clean lines and neutral tones, creates a versatile canvas for residents to express their personal style and preferences. The open layout enhances the flow of natural light throughout the living spaces, creating a welcoming and inviting atmosphere.