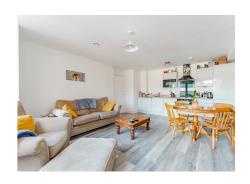

## **Grosvenor House**

Upon entering the apartment, you are greeted by the well-proportioned open-plan kitchen and lounge area, designed for both functionality and aesthetic appeal. The modern bathroom reflects sleek design elements, providing a serene environment for relaxation and rejuvenation. The two generously sized bedrooms offer versatile living arrangements and the possibility to personalise the space to suit individual preferences.

The apartment's contemporary design, characterised by clean lines and neutral tones, creates a versatile canvas for residents to express their personal style and preferences. The open layout enhances the flow of natural light throughout the living spaces, creating a welcoming and inviting atmosphere.