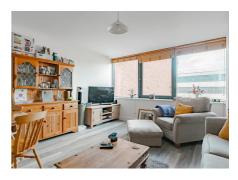

## **Grosvenor House**

Upon entering the apartment, you are greeted by the well-proportioned open-plan kitchen and lounge area, designed for both functionality and aesthetic appeal. The modern bathroom reflects sleek design elements, providing a serene environment for relaxation and rejuvenation. The two generously sized bedrooms offer versatile living arrangements and the possibility to personalise the space to suit individual preferences.

The apartment's contemporary design, characterised by clean lines and neutral tones, creates a versatile canvas for residents to express their personal style and preferences. The open layout enhances the flow of natural light throughout the living spaces, creating a welcoming and inviting atmosphere.