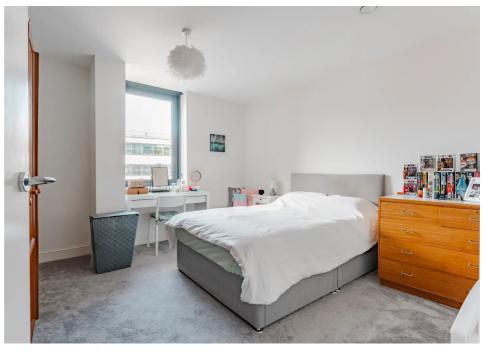

## **Grosvenor House**

Upon entering the apartment, you are greeted by the well-proportioned open-plan kitchen and lounge area, designed for both functionality and aesthetic appeal. The modern bathroom reflects sleek design elements, providing a serene environment for relaxation and rejuvenation. The two generously sized bedrooms offer versatile living arrangements and the possibility to personalise the space to suit individual preferences.

The apartment's contemporary design, characterised by clean lines and neutral tones, creates a versatile canvas for residents to express their personal style and preferences. The open layout enhances the flow of natural light throughout the living spaces, creating a welcoming and inviting atmosphere.