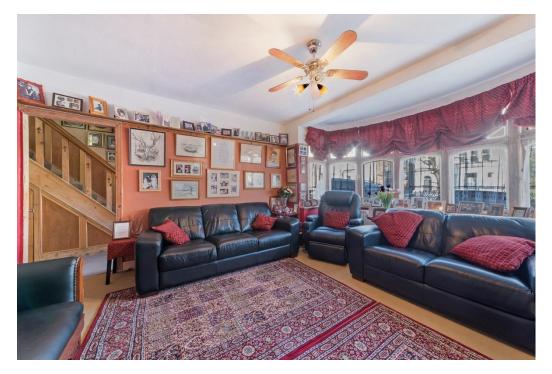

A recent addition is a ground floor with wet room, whilst further notable points include two 16ft reception rooms, a recently modernised kitchen/diner, utility/study, five bedrooms upstairs, lots of fitted storage and features such as original stained glass, exposed wood work and original staircase.