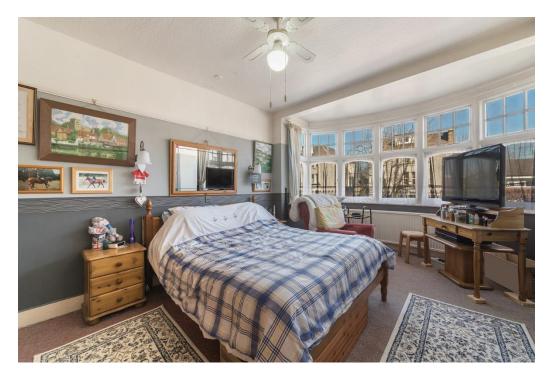

A recent addition is a ground floor with wet room, whilst further notable points include two 16ft reception rooms, a recently modernised kitchen/diner, utility/study, five bedrooms upstairs, lots of fitted storage and features such as original stained glass, exposed wood work and original staircase.