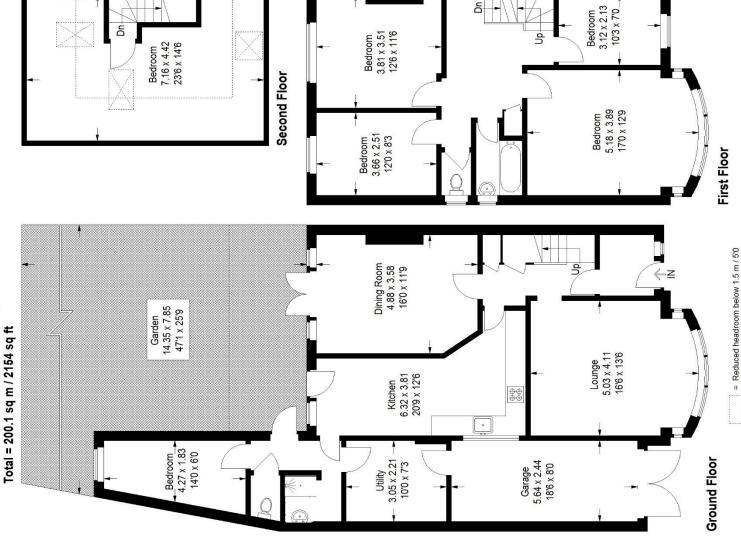

This could be an ideal opportunity for a young or growing family seeking their next step.

EPC: E

CANCER RESEARCH

RICS

NAEA

Floorplan

First Floor = 67.1 sq m / 722 sq ft Second Floor = 26.6 sq m / 287 sq ft Approximate Gross Internal Area Ground Floor (Including Garage) Lancaster Road, SE25 106.4 sq m / 1145 sq ft

ď

Copyright www.pedderproperty.com © 2020 These plans are for representation purposes only as defined by RICS - Code of Measuring Practice. Not drawn to Scale. Windows and door openings are approximate. Please check all dimensions, shapes and compass bearings before making any decisions reliant upon them.