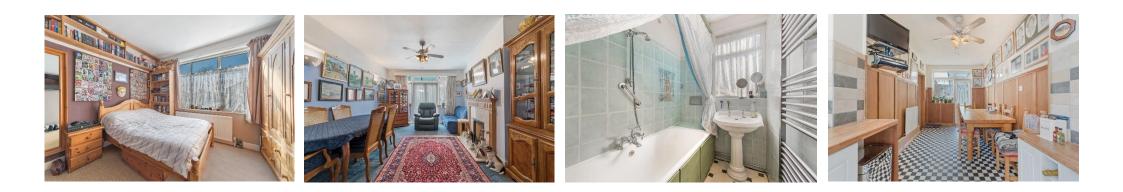

A recent addition is a ground floor with wet room, whilst further notable points include two 16ft reception rooms, a recently modernised kitchen/diner, utility/study, five bedrooms upstairs, lots of fitted storage and features such as original stained glass, exposed wood work and original staircase.