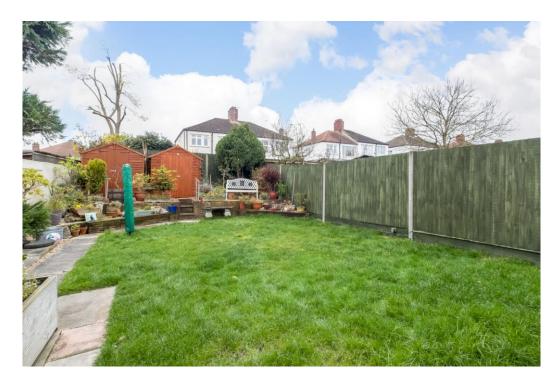

Externally there is off street parking for numerous vehicles, a garage, and a 49ft rear garden with a covered patio.

This location is well served by Norwood Junction rail (fast to London Bridge) and enables excellent access to shopping and leisure amenities. Also, nearby Cypress Primary school.