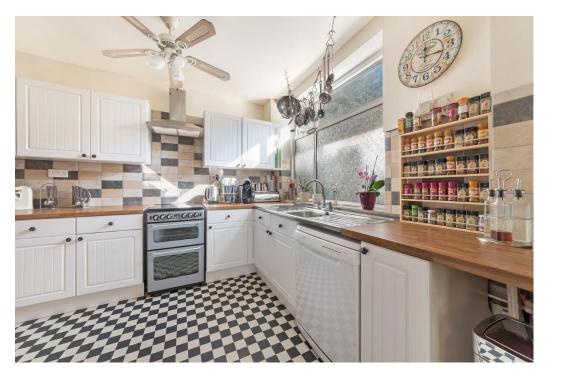

A recent addition is a ground floor with wet room, whilst further notable points include two 16ft reception rooms, a recently modernised kitchen/diner, utility/study, five bedrooms upstairs, lots of fitted storage and features such as original stained glass, exposed wood work and original staircase.