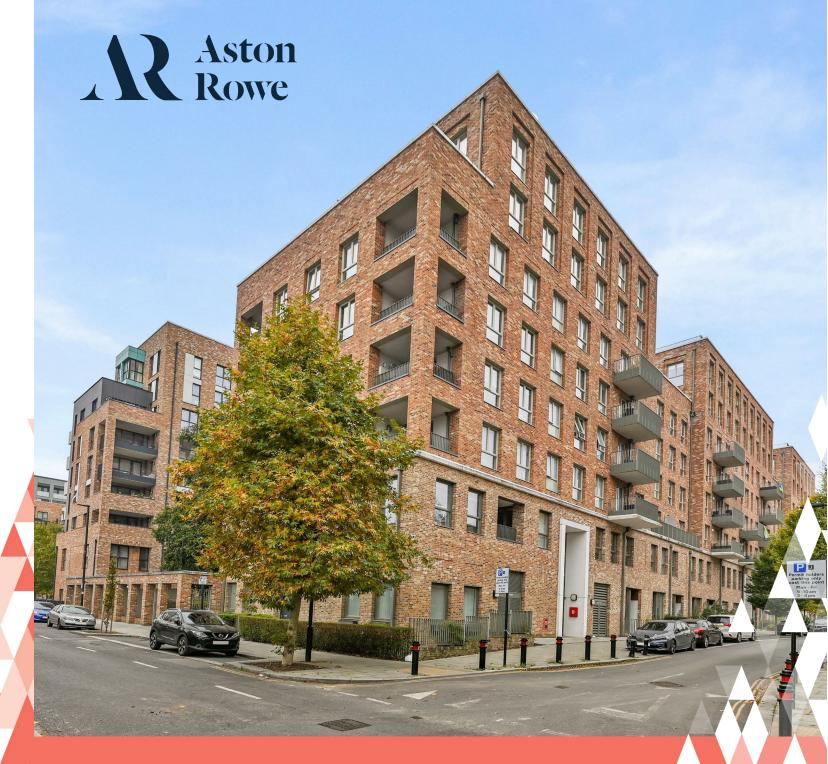

Offers Over £500,000

Rosenburg Road, London W3 8GF

A beautifully presented two bedroom, fifth floor apartment set within a modern development in Acton.

Spread over a generous 818 sqft, this apartment boasts modern stylish interiors comprising of a large, open plan kitchen/living space filled with natural light from the floor to ceiling windows and balcony doors leading to a private balcony with views. There are also two good sized double bedrooms, with the master offering an en-suite

### What's better:

A beautifully presented two bedroom, fifth floor apartment set within a modern development in Acton.