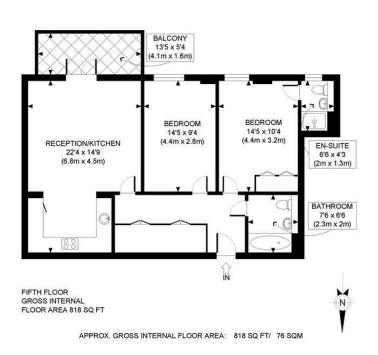

### **Key points:**

- Two bedroom apartment
- Two bathrooms (one en-suite)
- Fifth floor
- Private balcony
- Popular Acton Gardens Development
- Fantastic transport links

### PROPERTY PHOTO PLANS COUK

Whilst every attempt has been made to ensure the accuracy of the Floor Plan contained here, measurements of the doors, windows, rooms and any other items are approximate and no responsibility is taken for any errors, omissions, or misstatement. The services, systems and appliances shown have not been tested and no ouarrantee as to the operability or efficiency can be given.

Offers Over £500,000

Rosenburg Road, London W3 8GF

A beautifully presented two bedroom, fifth floor apartment set within a modern development in Acton.

Spread over a generous 818 sqft, this apartment boasts modern stylish interiors comprising of a large, open plan kitchen/living space filled with natural light from the floor to ceiling windows and balcony doors leading to a private balcony with views. There are also two good sized double bedrooms, with the master offering an en-suite