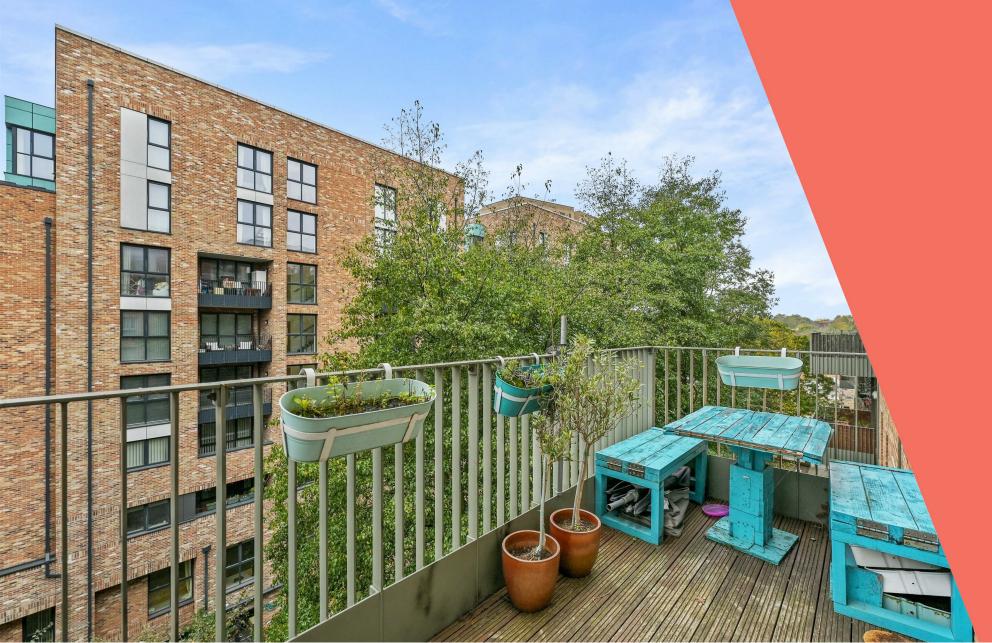

### **Key points:**

- Two bedroom apartment
- Two bathrooms (one en-suite)
- Fifth floor
- Private balcony
- Popular Acton Gardens Development
- Fantastic transport links

Offers Over £500,000

Rosenburg Road, London W3 8GF

A beautifully presented two bedroom, fifth floor apartment set within a modern development in Acton.

Spread over a generous 818 sqft, this apartment boasts modern stylish interiors comprising of a large, open plan kitchen/living space filled with natural light from the floor to ceiling windows and balcony doors leading to a private balcony with views. There are also two good sized double bedrooms, with the master offering an en-suite