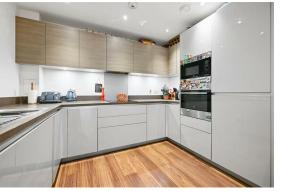

Offers Over £500,000

Rosenburg Road, London W3 8GF

A beautifully presented two bedroom, fifth floor apartment set within a modern development in Acton.

Spread over a generous 818 sqft, this apartment boasts modern stylish interiors comprising of a large, open plan kitchen/living space filled with natural light from the floor to ceiling windows and balcony doors leading to a private balcony with views. There are also two good sized double bedrooms, with the master offering an en-suite

### What's better:

A beautifully presented two bedroom, fifth floor apartment set within a modern development in Acton.