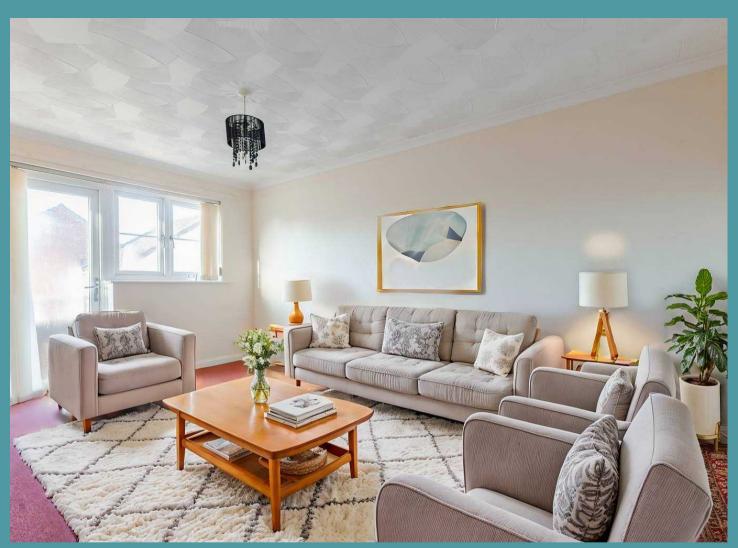

Step inside to find an inviting entrance hall leading to a bright and spacious lounge that boasts a balcony, perfect for enjoying the sun.

The kitchen features an array of base and wall units, equipped with an electric oven, providing a practical space. The flat also includes two well-proportioned double bedrooms, one with a charming Juliet balcony that offers lovely views of the surrounding area.