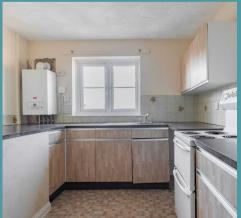

Step inside to find an inviting entrance hall leading to a bright and spacious lounge that boasts a balcony, perfect for enjoying the sun.

The kitchen features an array of base and wall units, equipped with an electric oven, providing a practical space. The flat also includes two well-proportioned double bedrooms, one with a charming Juliet balcony that offers lovely views of the surrounding area.