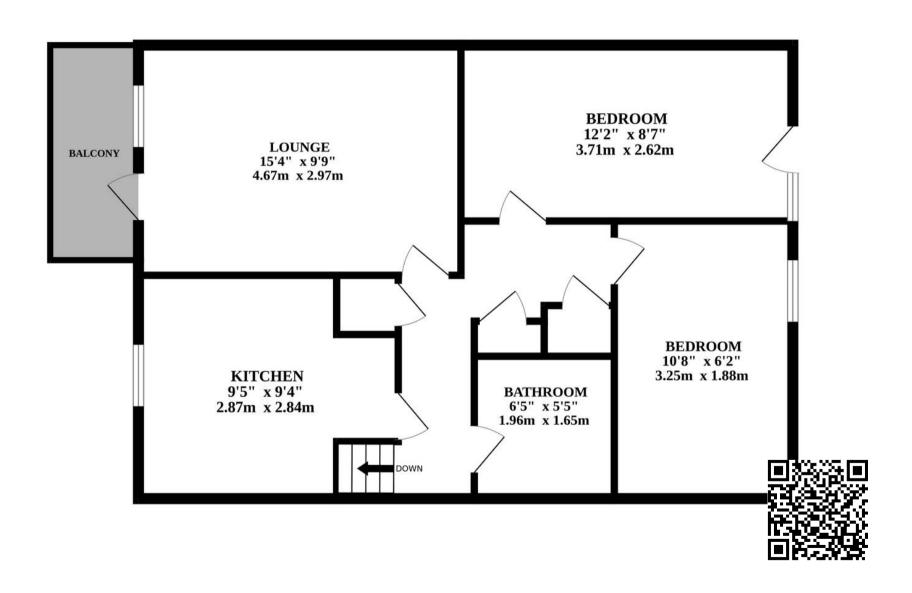

# FIRST FLOOR

#### Hoveton, Norwich

This purpose-built first-floor two-bedroom flat is located in the desirable village of Hoveton, just a short walk from the vibrant Wroxham town centre.

Residents have easy access to local shops, cafes, and beautiful riverside views. The flat features a bright and spacious lounge with a balcony, along with a practical kitchen equipped with essential appliances. It includes two well-sized double bedrooms, one with a charming Juliet balcony, and a modern bathroom. Additional highlights such as gas central heating, UPVC double glazing, and off-road parking make this property an excellent choice for first-time buyers or investors.

Step inside to find an inviting entrance hall leading to a bright and spacious lounge that boasts a balcony, perfect for enjoying the sun.

The kitchen features an array of base and wall units, equipped with an electric oven, providing a practical space. The flat also includes two well-proportioned double bedrooms, one with a charming Juliet balcony that offers lovely views of the surrounding area.

# 46 St. Margarets Gardens

Hoveton, Norwich

Completing this wonderful home is a modern bathroom with a white suite, including a bath with a shower over, ensuring both functionality.

Additional highlights include gas central heating, UPVC double glazing and ample storage options. With off-road parking available, this flat provides a fantastic opportunity to embrace a relaxed lifestyle in the heart of Wroxham.