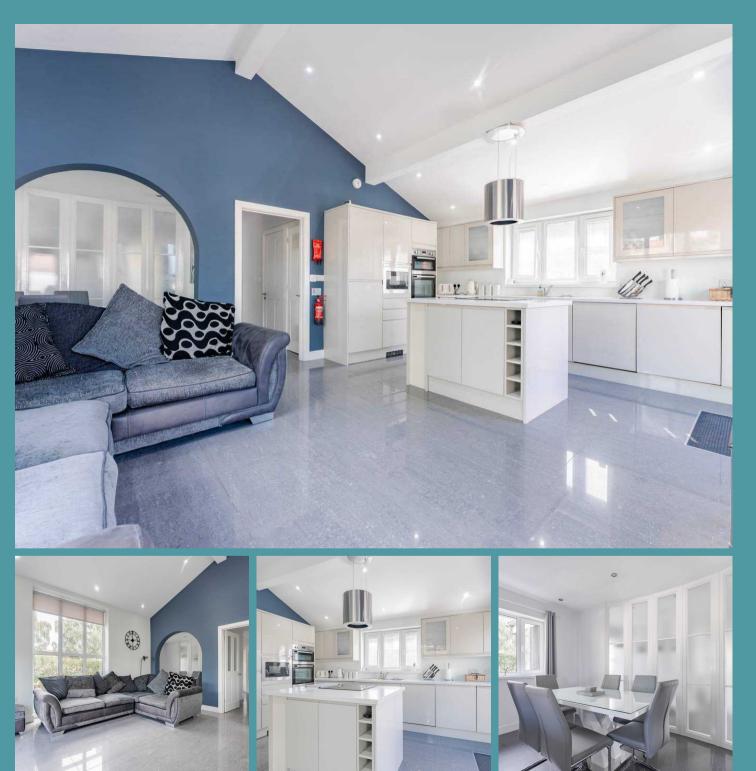

At the heart of the home lies an exceptional openplan kitchen/dining/living area, ensuring effortless interaction when hosting occasions and everyday living. It provides a warm and welcoming ambiance for residents and guests alike. The kitchen is well-equipped with fitted units and appliances to enhance your cooking experience, offering ample amount of storage space and counter-top space for meal preparation.