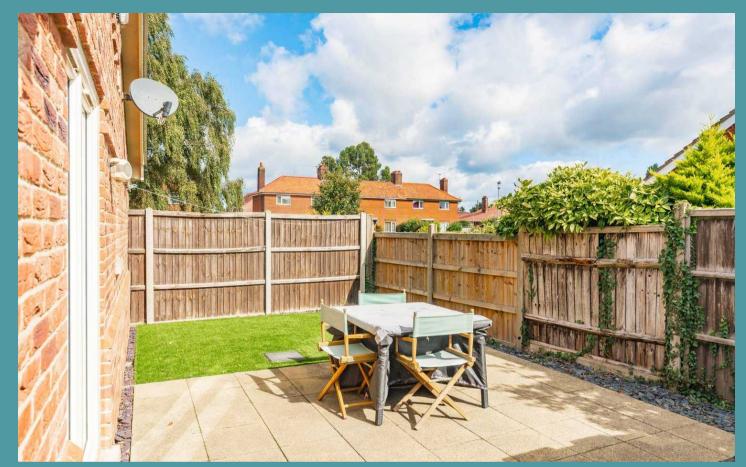

### Martham, Great Yarmouth

Towards the rear is a well-maintained garden, offering endless possibilities for outdoor activities and enjoyment. It creates ample space tailored to individual preferences, including gardening, outdoor al-fresco dining and entertainment. Overall, it is fully enclosed so you can enjoy in seclusion.