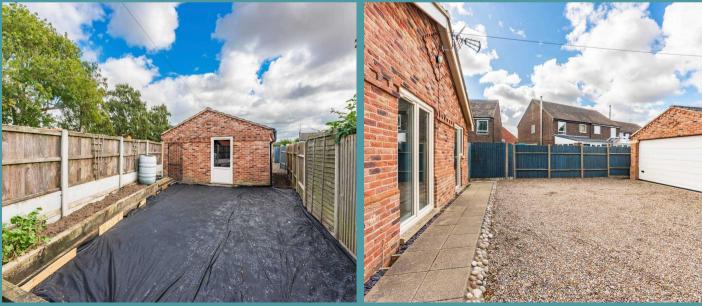

### Martham, Great Yarmouth

Towards the rear is a well-maintained garden, offering endless possibilities for outdoor activities and enjoyment. It creates ample space tailored to individual preferences, including gardening, outdoor al-fresco dining and entertainment. Overall, it is fully enclosed so you can enjoy in seclusion.

Further enhancing the appeal of this property is the provision of a driveway for off-road parking, as well as a double garage, ensuring ample space for storing a vehicle or storage options. The inclusion of solar panels demonstrates a commitment to sustainability and energy efficiency, adding an environmentally conscious feature to this already impressive property.