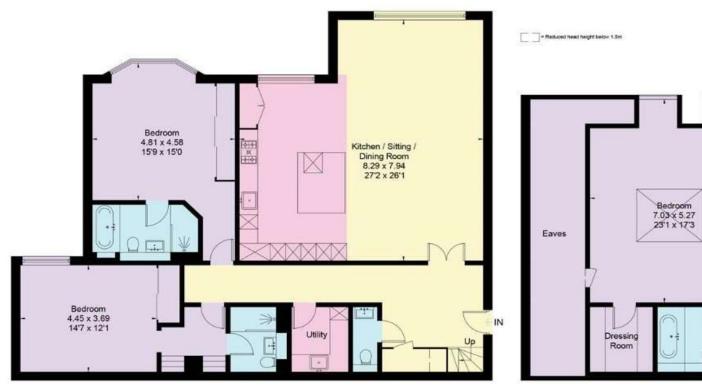

## Approximate Area = 244.9 sq m / 2636 sq ft (Including Eaves / Excluding Void) Including Limited Use Area (19.1 sq m / 205 sq ft)

First Floor Second Floor

IMPORTANT NOTICE TO PURCHASERS: We endeavour to make our sales particulars accurate and reliable, however, they do not constitute or form part of an offer or any contract and none is to be relied upon as statements of representation or fact. The services, systems and appliances listed in this specification have not been tested by us and no guarantees as to their operating ability or efficiency are given. All measurements have been taken as guide to prospective buyers only, and are not precise. If you require clarification or further information on any points, please contact us, especially if you are travelling some distance to view.