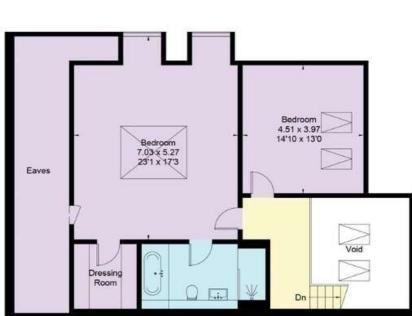

## Approximate Area = 244.9 sq m / 2636 sq ft (Including Eaves / Excluding Void) Including Limited Use Area (19.1 sq m / 205 sq ft)

First Floor Second Floor

IMPORTANT NOTICE TO PURCHASERS: We endeavour to make our sales particulars accurate and reliable, however, they do not constitute or form part of an offer or any contract and none is to be relied upon as statements of representation or fact. The services, systems and appliances listed in this specification have not been tested by us and no guarantees as to their operating ability or efficiency are given. All measurements have been taken as guide to prospective buyers only, and are not precise. If you require clarification or further information on any points, please contact us, especially if you are travelling some distance to view.