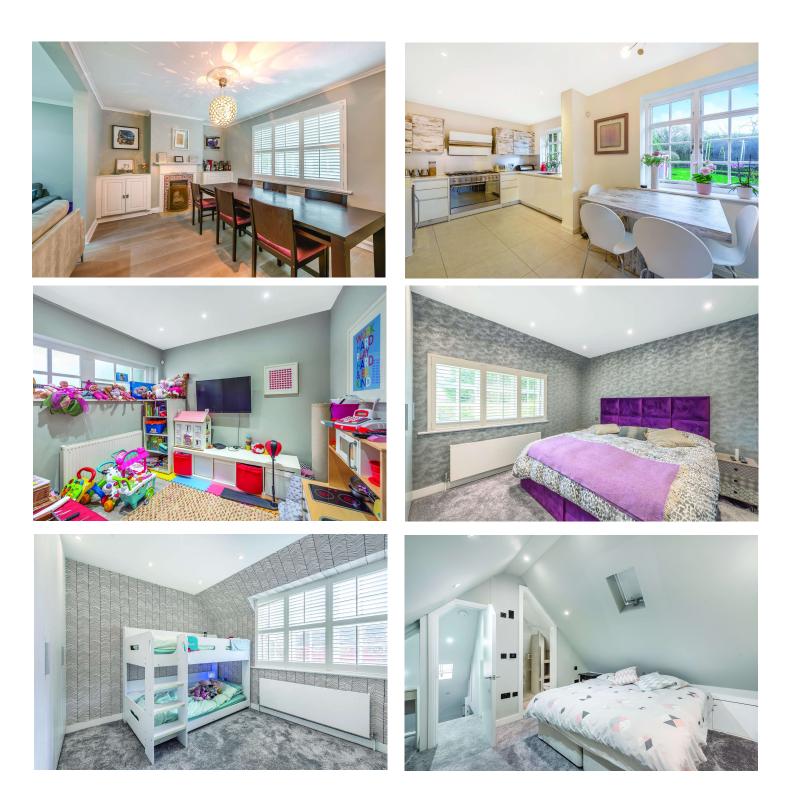

Semi-detached Family Home | 4 bedrooms | Double reception room | Dining room | Dining room | Playroom | Kitchen/breakfast room | 2 Bathrooms & Shower room | Brookland Schools catchment area and short walk to Market Place Shops & Bus routes | Off Street Parking x 2 Cars | West facing rear garden