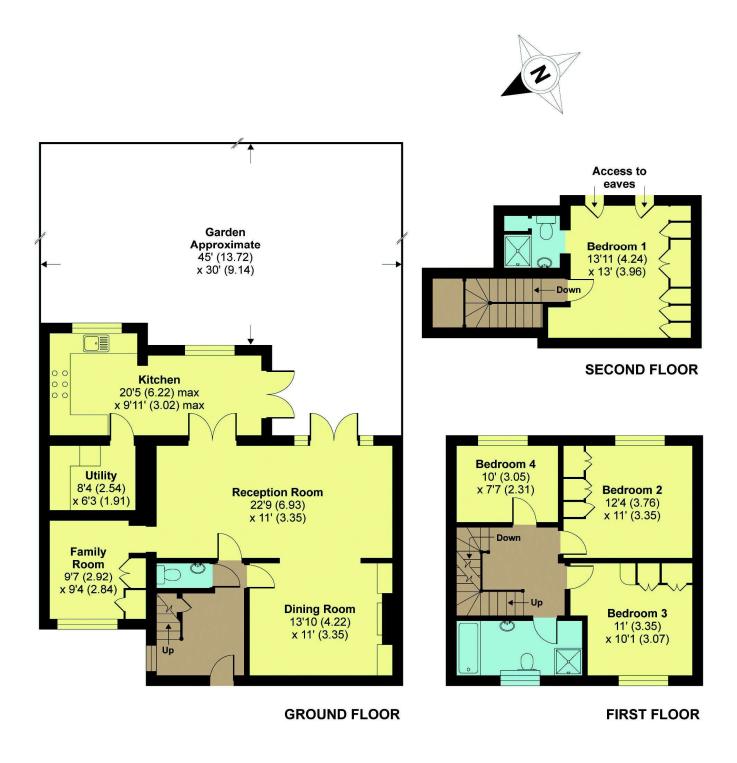

## **Brookland Rise, London, NW11**

APPROX. GROSS INTERNAL FLOOR AREA 1644 SQ FT 152.7 SQ METRES (EXCLUDES VOID)

Whilst every attempt has been made to ensure the accuracy of the floor plan contained here, measurements of doors, windows and rooms are approximate and no responsibility is taken for any error, omission or misstatement. These plans are for representation purposes only as defined by RICS Code of Measuring Practice and should be used as such by any prospective purchaser. Specifically no guarantee is given on the total square footage of the property if quoted on this plan. Any figure given is for initial guidance only and should not be relied on as a basis of valuation.