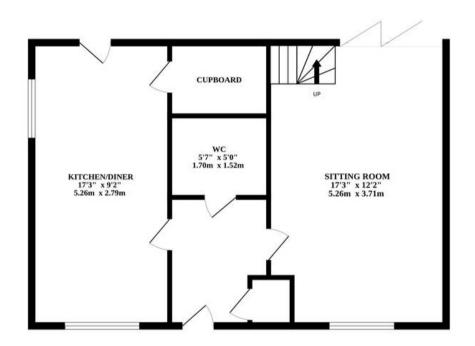

presenting versatile opportunities to cater to your individual needs.

Completing the upper level is a three-piece bathroom equipped with a bath and overhead shower.







# 2 Barbastelle Crescent

Hethersett, Norwich

Externally, this property shines with a private garden plot that offers the perfect balance between patio and lawn areas, forming an ideal setting for outdoor gatherings and recreation. Off-road parking is readily available, supplemented by a convenient carport providing space for two vehicles, ensuring hassle-free arrivals and departures.

### **AGENTS NOTE**

Sold Freehold, connected to all mains services.

Council Tax Band - D

£243p/a maintenance charge.

Vendors are aware of upcoming developments however these are the other side of Hethersett.

GROUND FLOOR 1ST FLOOR