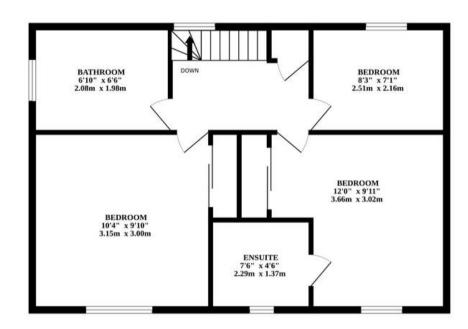

The first floor hosts the master bedroom, complete with an ensuite shower room and integrated wardrobe space, offering a setting for relaxation. Two additional well-proportioned bedrooms await, presenting versatile opportunities to cater to your individual needs.

Completing the upper level is a three-piece bathroom equipped with a bath and overhead shower.