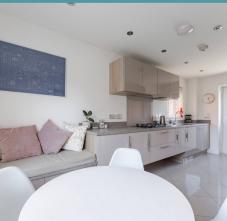

#### BARBASTELLE CRESCENT

The property boasts an inviting entrance, leading to living spaces on either side, along with an adjacent WC for convenience. You are greeted by an excellent sized lounge adorned with a pop of colour, plush carpeting underfoot and bi-fold doors that seamlessly connect the interior with the rear of the property. The gloss-fitted kitchen features an array of built-in appliances, ample storage space, and a small dining area perfect for intimate meals.