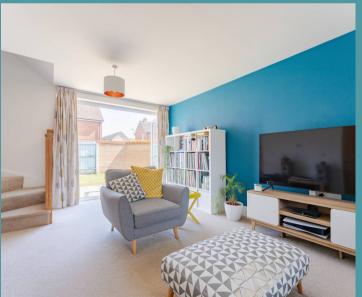

#### BARBASTELLE CRESCENT

The property boasts an inviting entrance, leading to living spaces on either side, along with an adjacent WC for convenience. You are greeted by an excellent sized lounge adorned with a pop of colour, plush carpeting underfoot and bi-fold doors that seamlessly connect the interior with the rear of the property. The gloss-fitted kitchen features an array of built-in appliances, ample storage space, and a small dining area perfect for intimate meals.