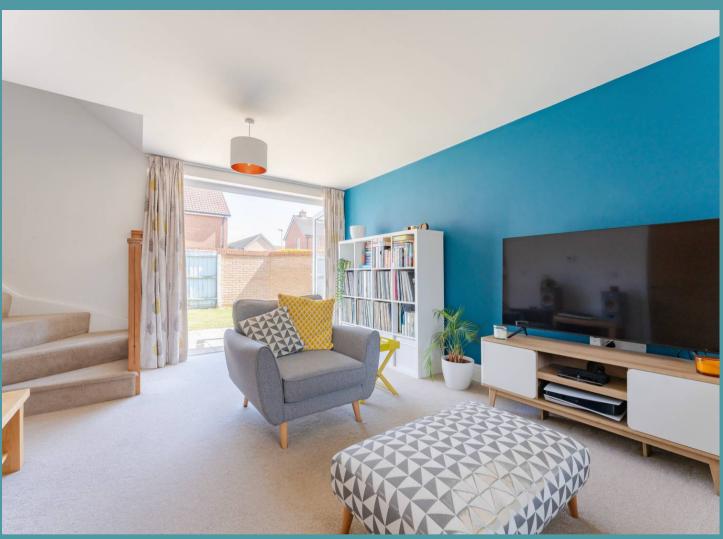

#### BARBASTELLE CRESCENT

The property boasts an inviting entrance, leading to living spaces on either side, along with an adjacent WC for convenience. You are greeted by an excellent sized lounge adorned with a pop of colour, plush carpeting underfoot and bi-fold doors that seamlessly connect the interior with the rear of the property. The gloss-fitted kitchen features an array of built-in appliances, ample storage space, and a small dining area perfect for intimate meals.