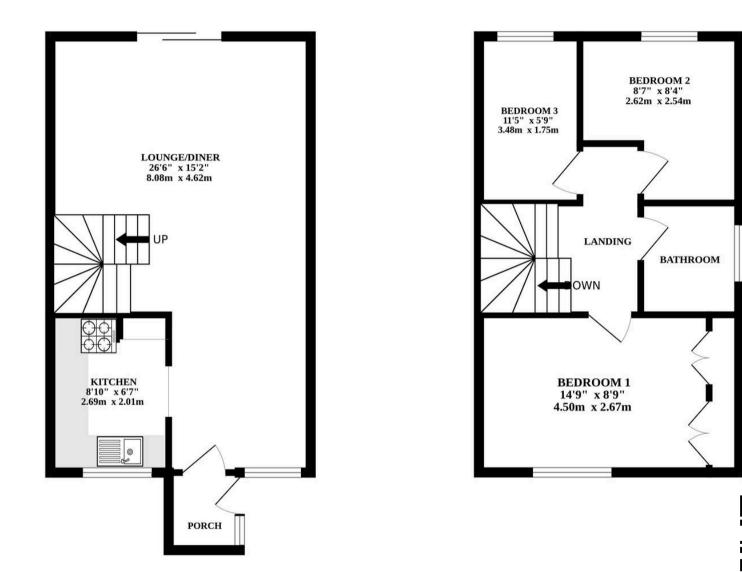

The expansive lounge/diner, measuring 26'6" x 15'2", features large double glazed windows that flood the space with natural light, complemented by sliding doors that lead directly to the rear garden. This versatile area is ideal for both relaxing and entertaining, with easy access to the fitted kitchen.

The kitchen is designed for convenience, showcasing a range of wall and base units and space for a fridge freezer and washing machine. With its practical layout and laminate flooring, it provides a pleasant space to cook your favourite meals.

The first floor landing provides access to all bedrooms, including a master bedroom with an integrated wardrobe and two additional bedrooms offering comfortable living spaces. The family bathroom is stylishly finished with a rainfall shower over the panel bath, a WC, and a basin, all benefiting from modern tiling.

Agents Note

Sold Freehold.

Connected to all mains services.

Whilst every attempt has been made to ensure the accuracy of the floorplan contained here, measurements of doors, windows, rooms and any other items are approximate and no responsibility is taken for any error, omission or mis-statement. This plan is for illustrative purposes only and should be used as such by any prospective purchaser. The services, systems and appliances shown have not been tested and no guarantee as to their operability or efficiency can be given. Made with Metropix ©2024