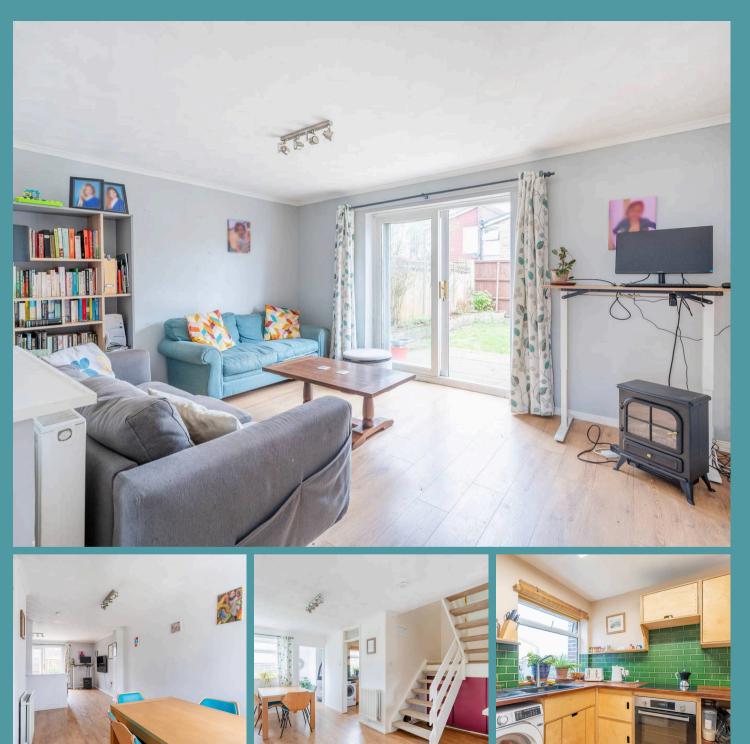

The expansive lounge/diner, measuring 26'6" x 15'2", features large double glazed windows that flood the space with natural light, complemented by sliding doors that lead directly to the rear garden. This versatile area is ideal for both relaxing and entertaining, with easy access to the fitted kitchen.

The kitchen is designed for convenience, showcasing a range of wall and base units and space for a fridge freezer and washing machine. With its practical layout and laminate flooring, it provides a pleasant space to cook your favourite meals.