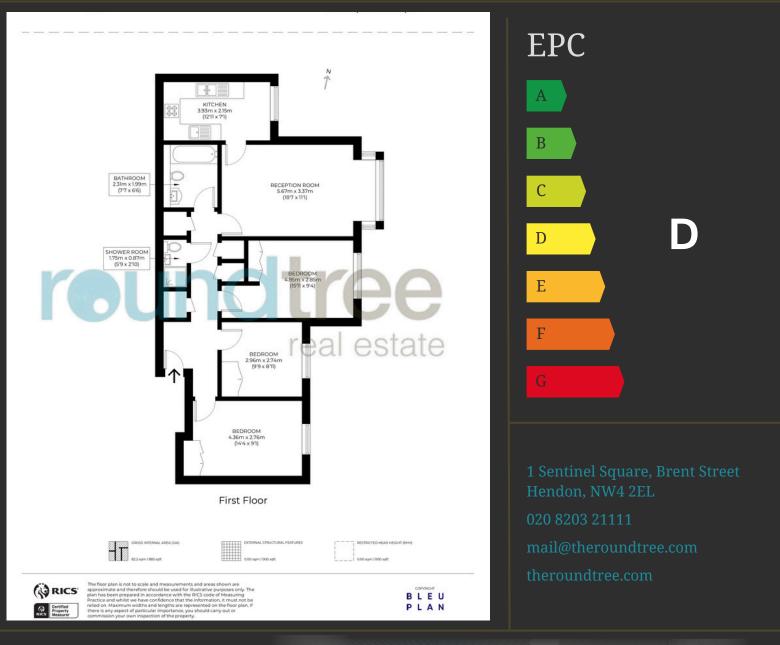

tchen/breakfast room
- Detached Garage
- New Lift in Block
- Off Street parking
- Completely refurbished to the Highest of standards
- Walking Distance of Pubic transport and brent street shopping facilities
- Long lease
- Chain Free



## reundtree real estate



Internally the property has been completely refurbished throughout to the highest of standards and benefits from a spacious lounge dining room, large separate fully fitted kosher kitchen/breakfast room, luxury family bathroom, 2nd shower room, utility area and plenty of storage facilities. Externally there is a detached garage, as well as off street parking on a first come first serve basis and well-maintained communal gardens. Chain Free.

A fresh approach to your property journey...

### reundtree real estate

#### FLOOR PLAN



#### Selling your home?

If you are considering selling your home please contact us today for your no obligation free market appraisal.

Our dedicated and friendly team will assist you.

Get in touch today!



General: While we endeavor to make our sales particulars fair, accurate and reliable, they are only a general guide to the property and, accordingly, if there is any point which is of particular importance to you, please contact the office and we will be pleased to check the position for you, especially if you are contemplating travelling some distance to view the property. Measurements: These approximate room sizes are only intended as general guidance. You must verify the dimensions carefully before ordering carpets or any built-in furniture. Services: Please note we have not tes