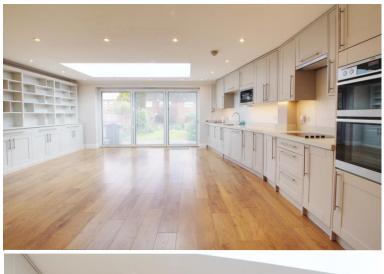

## **Jones Road** Goffs Oak EN7 5JS

\*\*CHAIN FREE\*\* SUPER ROOM\*\* SCOPE FOR LOFT CONVERSION STPP\*\*CLOSE TO WOODSIDE PRIMARY SCHOOL\*\* Rare to the market is this 2-bedroom luxury bungalow situated on a quiet, popular road in Goffs Oak. It's perfect for a downsizer looking for a flat location close to all amenities or a young couple who wish to convert the huge boarded loft into further accommodation stpp. The accommodation consists of a super room with bespoke fitted kitchen, lantern skylight with bi-folding door with internal built blinds which lead to the rear terrace. Master bedroom with bespoke fitted walk-in wardrobes, luxury en-suite shower room, luxury family bathroom. Bedroom 2 with built in wardrobe. Paved patio, mature south facing rear garden, garage and off street parking.