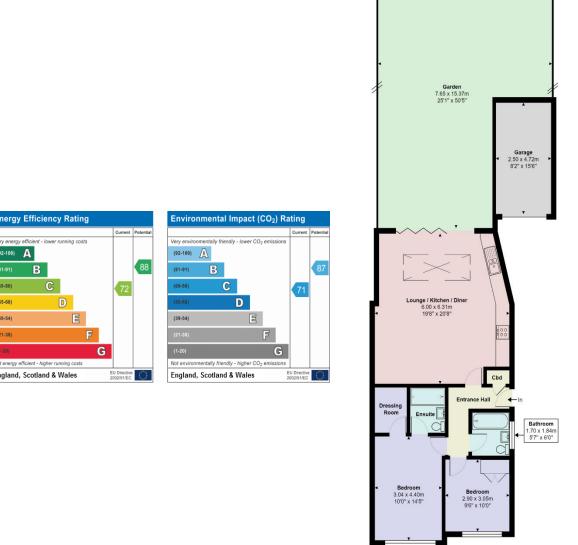

| (21-38)                                     |                            |  |
|---------------------------------------------|----------------------------|--|
| (1-20)                                      | G                          |  |
| Not energy efficient - higher running costs |                            |  |
| England, Scotland & Wales                   | EU Directive<br>2002/91/EC |  |

| England, Scotland & Wales             |                           | U Directive<br>002/91/EC | 10 |
|---------------------------------------|---------------------------|--------------------------|----|
| Not environmentally friendly - higher | CO <sub>2</sub> emissions |                          |    |
|                                       | G                         |                          |    |
| (21-38)                               | F                         |                          |    |
|                                       |                           |                          |    |

Jones Road, Goffs Oak, EN7 5JS

Total Area: 88.1 m<sup>2</sup> ... 949 ft<sup>2</sup> (excluding garden)

Tel: 01707 877781