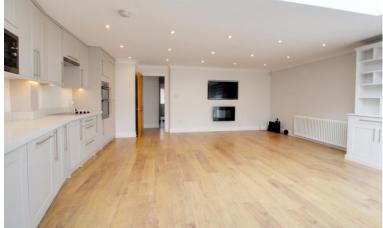

## **Jones Road** Goffs Oak EN7 5JS

\*\*CHAIN FREE\*\* SUPER ROOM\*\* SCOPE FOR LOFT CONVERSION STPP\*\*CLOSE TO WOODSIDE PRIMARY SCHOOL\*\* Rare to the market is this 2-bedroom luxury bungalow situated on a quiet, popular road in Goffs Oak. It's perfect for a downsizer looking for a flat location close to all amenities or a young couple who wish to convert the huge boarded loft into further accommodation stpp. The accommodation consists of a super room with bespoke fitted kitchen, lantern skylight with bi-folding door with internal built blinds which lead to the rear terrace. Master bedroom with bespoke fitted walk-in wardrobes, luxury en-suite shower room, luxury family bathroom. Bedroom 2 with built in wardrobe. Paved patio, mature south facing rear garden, garage and off street parking.