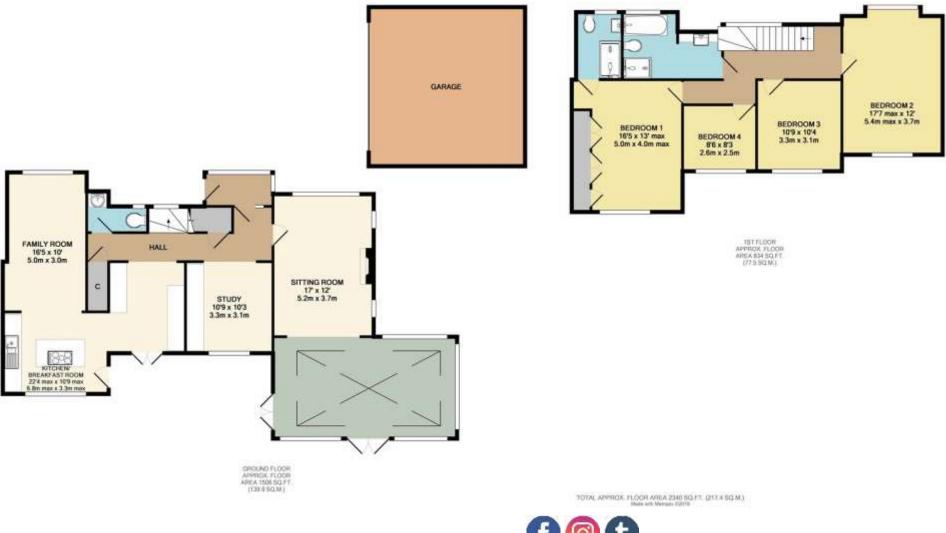

A detached four bedroom family home in Kingswood

## Forest Drive Kingswood KT20

Banstead Village 4.1 miles London by rail 45 minutes M25 (Junction 8) 3.7 miles All times and distances are approximate

A stunning four bedroom family house on a popular private road in Kingswood. The property offers exceptionally generous living with ample storage throughout, enclosed rear garden with both decking and patio areas along with the added bonus of a double garage.

Available November Four Bedrooms Unfurnished Double Garage Short Walk To Kingswood Village Large Orangery