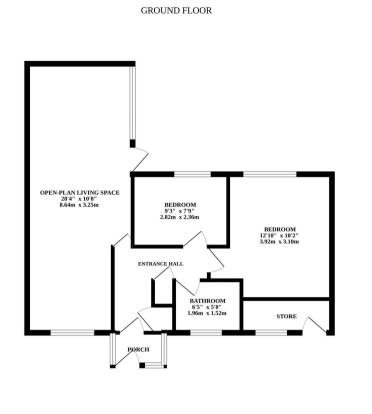

## Beccles

This inviting property is nestled in a quiet neighbourhood and offers comfort and contemporary design. The open-plan kitchen, lounge, and dining area create a spacious, lightfilled atmosphere perfect for modern living. With two generous double bedrooms, this home is ideal for anyone seeking a fantastic first property.

The stylish kitchen has built-in appliances, adding to the home's modern appeal. Ample parking at the front ensures convenience for both residents and guests. The light and airy ambience makes this home an ideal space for relaxation and entertaining.

Conveniently located near local amenities, this property combines practicality with everyday ease. The enclosed rear garden provides a private outdoor retreat for leisure and recreation. Overall, this home offers a wonderful opportunity for modern comfort in a highly desirable location.