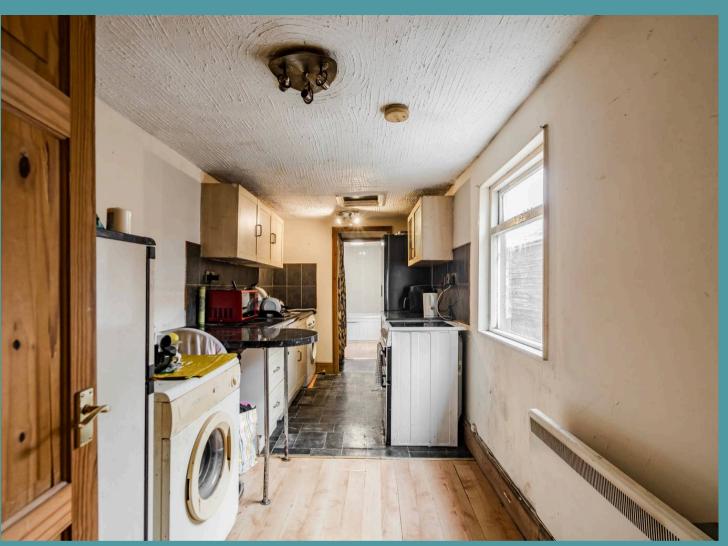

### **Great Yarmouth**

Upon entering the flat, you are greeted by a well-appointed kitchen, complete with a range of wall and base units providing ample storage space for meal preparation. The sitting room is suitable for relaxation and entertaining, with plenty of space for your seating and dining arrangements.