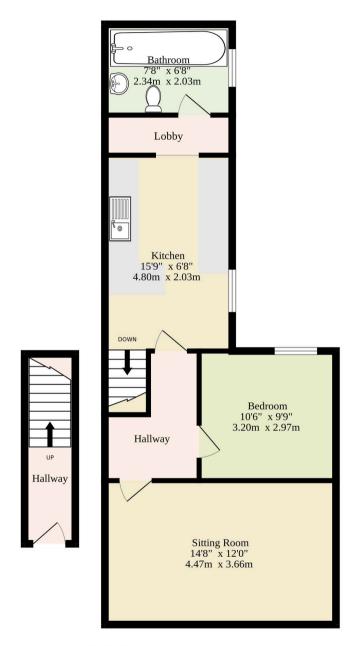

### **Great Yarmouth**

Upon entering the flat, you are greeted by a well-appointed kitchen, complete with a range of wall and base units providing ample storage space for meal preparation. The sitting room is suitable for relaxation and entertaining, with plenty of space for your seating and dining arrangements.

Accommodation includes a double bedroom and a family bathroom. For those with vehicles, on-road parking is available, offering a hassle-free solution.

Ground Floor 1st Floor 44 sq.ft. (4.1 sq.m.) approx. 512 sq.ft. (47.6 sq.m.) approx.

TOTAL FLOOR AREA: 556 sq.ft. (51.7 sq.m.) approx.