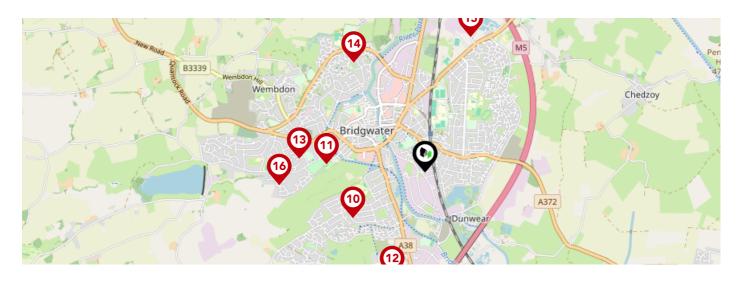

|          |                                                                                                  | Nursery | Primary      | Secondary | College | Private |
|----------|--------------------------------------------------------------------------------------------------|---------|--------------|-----------|---------|---------|
| •        | Eastover Primary School<br>Ofsted Rating: Good   Pupils: 412   Distance:0.4                      |         | $\checkmark$ |           |         |         |
| 2        | <b>St John and St Francis Church School</b><br>Ofsted Rating: Good   Pupils: 405   Distance:0.45 |         |              |           |         |         |
| 3        | Bridgwater and Taunton College<br>Ofsted Rating: Good   Pupils:0   Distance:0.47                 |         |              |           |         |         |
| 4        | Polden Bower School<br>Ofsted Rating: Good   Pupils: 223   Distance:0.63                         |         |              |           |         |         |
| 5        | Bridgwater College Academy<br>Ofsted Rating: Requires improvement   Pupils: 1595   Distance:0.67 |         |              |           |         |         |
| 6        | Robert Blake School           Ofsted Rating: Requires improvement   Pupils: 1046   Distance:0.7  |         |              |           |         |         |
| <b>?</b> | Northgate Primary School<br>Ofsted Rating: Good   Pupils: 256   Distance:0.7                     |         |              |           |         |         |
| 8        | The Bridge School Sedgemoor<br>Ofsted Rating: Good   Pupils: 59   Distance:0.76                  |         |              |           |         |         |

# Area Schools

## COOPER AND TANNER

|    |                                                                                                             | Nursery | Primary | Secondary    | College | Private |
|----|-------------------------------------------------------------------------------------------------------------|---------|---------|--------------|---------|---------|
| 9  | Hamp Nursery and Infants' School<br>Ofsted Rating: Good   Pupils: 273   Distance:0.79                       |         |         |              |         |         |
| 10 | Hamp Academy<br>Ofsted Rating: Good   Pupils: 329   Distance:0.79                                           |         |         |              |         |         |
| 1  | Westover Green Community School and Autism Centre<br>Ofsted Rating: Good   Pupils: 405   Distance:0.92      |         |         |              |         |         |
| 12 | Somerset Bridge Primary School<br>Ofsted Rating: Good   Pupils: 408   Distance:1.03                         |         |         |              |         |         |
| 13 | <b>St Joseph's Catholic Primary School, Bridgwater</b><br>Ofsted Rating: Good   Pupils: 206   Distance:1.18 |         |         |              |         |         |
| •  | Chilton Trinity School Ofsted Rating: Requires improvement   Pupils: 970   Distance:1.22                    |         |         |              |         |         |
| 15 | Willowdown Primary School Ofsted Rating: Requires improvement   Pupils: 307   Distance:1.33                 |         |         |              |         |         |
| 16 | Haygrove School<br>Ofsted Rating: Good   Pupils: 1066   Distance:1.36                                       |         |         | $\checkmark$ |         |         |