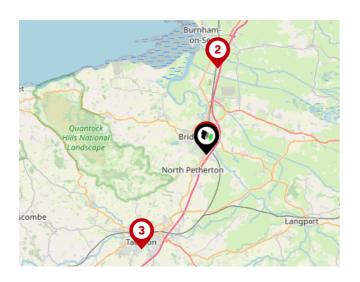

### National Rail Stations

| Pin | Name                                         | Distance   |
|-----|----------------------------------------------|------------|
|     | Bridgwater Rail Station                      | 0.22 miles |
| 2   | Highbridge & Burnham-<br>on-Sea Rail Station | 6.53 miles |
| 3   | Taunton Rail Station                         | 8.55 miles |