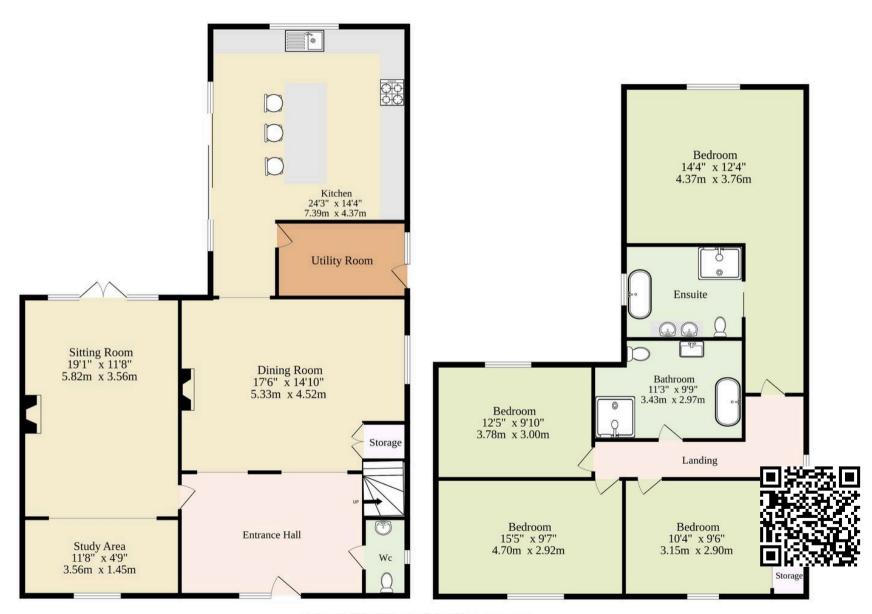

TOTAL FLOOR AREA: 1875 sq.ft. (174.2 sq.m.) approx.

Whilst every attempt has been made to ensure the accuracy of the floorplan contained here, measurements of doors, windows, rooms and any other items are approximate and no responsibility is taken for any error, omission or mis-statement. This plan is for illustrative purposes only and should be used as such by any prospective purchaser. The services, systems and appliances shown have not been tested and no guarantee as to their operability or efficiency can be given.