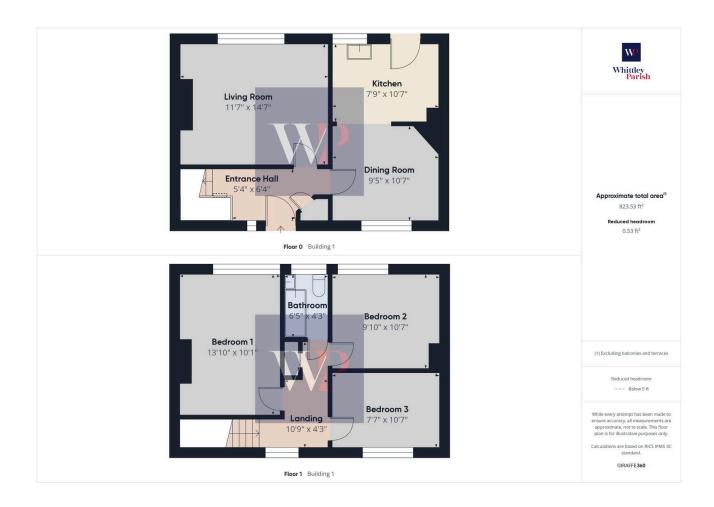

## Norwich Road, Pulham St Mary

Guide Price £290,000

🛤 3 💾 1 🚘 2

The property comprises a three bedroom semi-detached house built of traditional brick andblock cavity wall construction under an interlocking tiled roof, with the benefit of upvc doubleglazed windows and doors, whilst being heated by an oil fired central heating boiler via radiators. Being presented in an immaculate condition following a recent refurbishment by the currentvendors and offering bright and spacious accommodation, comprising entrance hall leading toliving room, dining room and kitchen with first floor landing giving access to three bedrooms and bathroom, totalling over 800 sq ft.