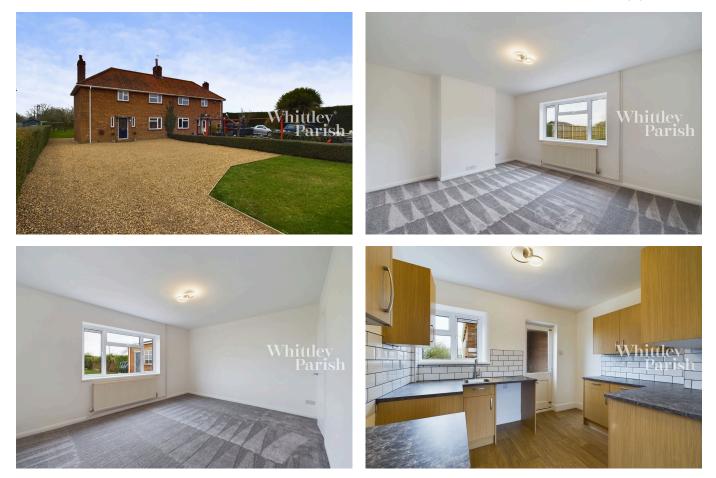

## Norwich Road, Pulham St Mary

Guide Price £290,000

🛤 3 💾 1 🚘 2

The property comprises a three bedroom semi-detached house built of traditional brick andblock cavity wall construction under an interlocking tiled roof, with the benefit of upvc doubleglazed windows and doors, whilst being heated by an oil fired central heating boiler via radiators. Being presented in an immaculate condition following a recent refurbishment by the currentvendors and offering bright and spacious accommodation, comprising entrance hall leading toliving room, dining room and kitchen with first floor landing giving access to three bedrooms and bathroom, totalling over 800 sq ft.

rket **rightmove**命

- No onward chain
- South westerly facing gardens
- Rural views
- EPC Rating D
- Oil heating

- Upgraded & enhanced
- Extensive off-road parking
- Freehold
- Council Tax Band B
- Mains drainage