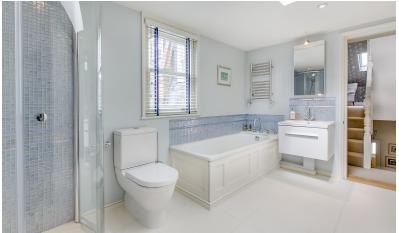

On the first floor there is a sumptuous master bedroom with en-suite bathroom occupying the front, with a further double bedroom and shower room at the rear. The top floor comprises two double bedrooms with air conditioning and a large bathroom in the 'pod room'. Furthermore, the two bathrooms have under floor heating, Duravit furniture and two large 'Megaflo' units ensure hot and pressured water throughout the house.