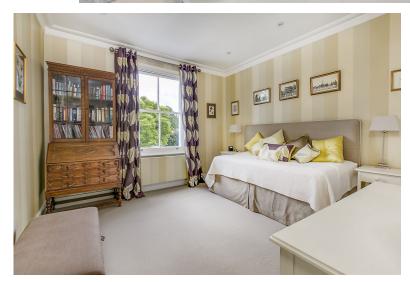

On the first floor there is a sumptuous master bedroom with en-suite bathroom occupying the front, with a further double bedroom and shower room at the rear. The top floor comprises two double bedrooms with air conditioning and a large bathroom in the 'pod room'. Furthermore, the two bathrooms have under floor heating, Duravit furniture and two large 'Megaflo' units ensure hot and pressured water throughout the house.