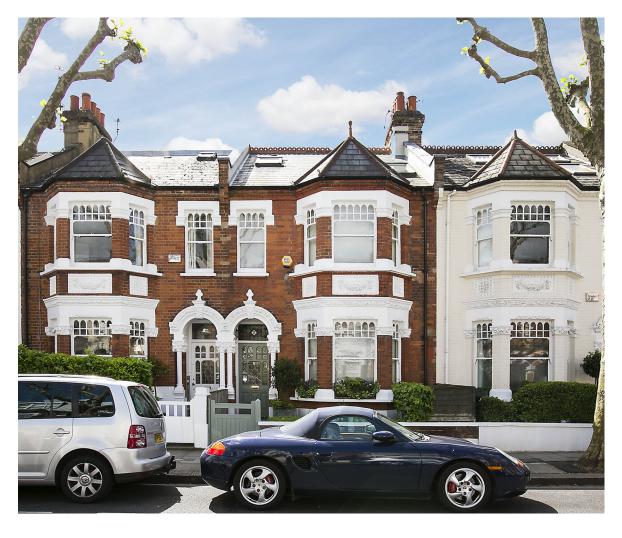

## **Niton Street**

Fulham, London, SW6

Niton Street, London, Fulham, SW6

## Niton Street

Fulham, London, SW6

Price Guide: £1,995,000

A magnificent family residence on one of Fulham's premier tree lined roads in the Bishop's Park Conservation area. Presented in excellent condition throughout, the accommodation comprises, on the ground floor, a double reception with high ceilings and two 'Chesney's' fireplaces, a w.c and built in under stairs cupboards for coats, a washing machine and tumble dryer. There is a fabulous 25' kitchen family room, which has been extended into the side return and is fitted with Roundhouse bespoke kitchen units, granite worktops and German appliances. This bright and airy space opens onto a secluded 54' south-facing garden.

Niton Street is ideally located for the excellent transport links at Hammersmith Broadway, the newly landscaped Bishops Park, Thames path and Nuffield Health Club. Little Waitrose, The River Café, and the Crabtree pub are within a stone's throw, along with the amenities on the Fulham Palace Road. With some excellent local schools nearby too, this house is a must see property.