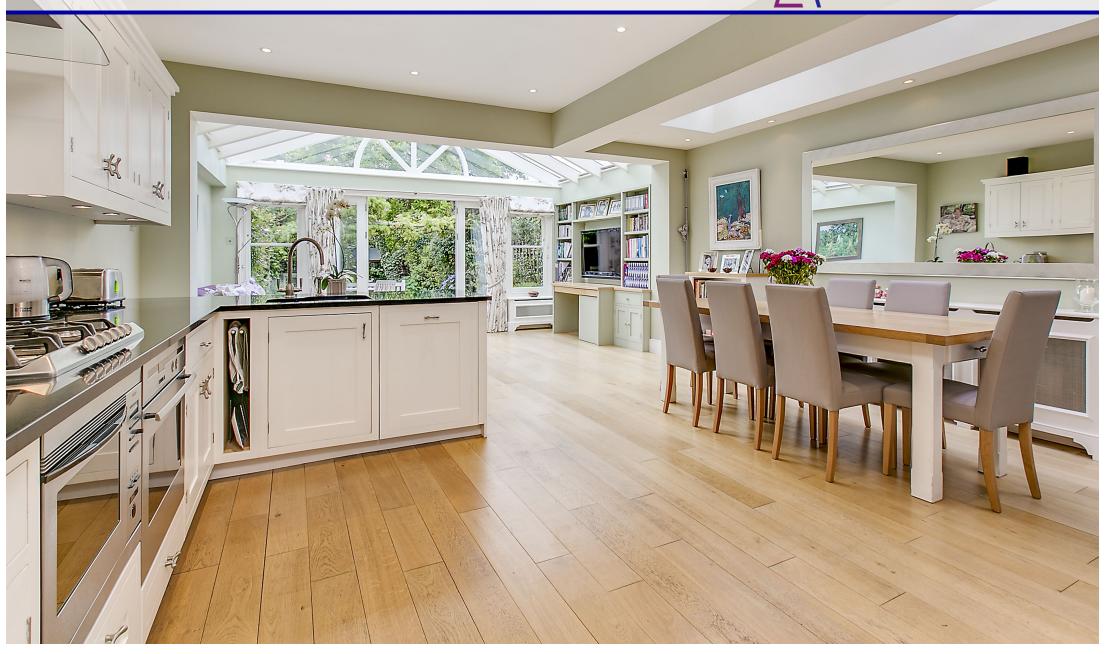

## Niton Street

Fulham, London, SW6

Price Guide: £1,995,000

A magnificent family residence on one of Fulham's premier tree lined roads in the Bishop's Park Conservation area. Presented in excellent condition throughout, the accommodation comprises, on the ground floor, a double reception with high ceilings and two 'Chesney's' fireplaces, a w.c and built in under stairs cupboards for coats, a washing machine and tumble dryer. There is a fabulous 25' kitchen family room, which has been extended into the side return and is fitted with Roundhouse bespoke kitchen units, granite worktops and German appliances. This bright and airy space opens onto a secluded 54' south-facing garden.