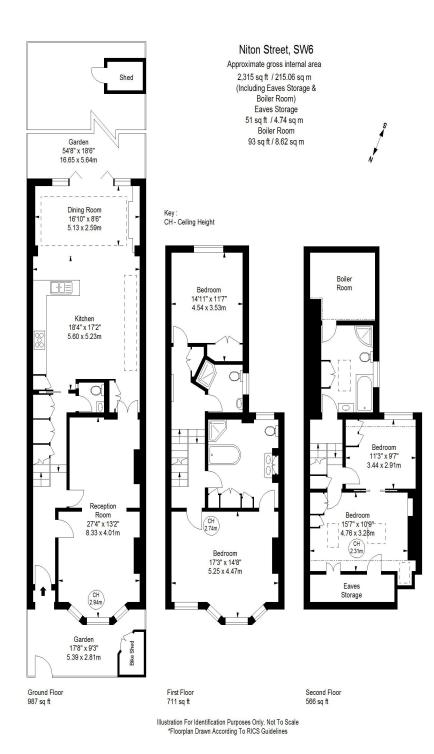

## Niton Street

Fulham, London, SW6

Price Guide: £1,995,000

A magnificent family residence on one of Fulham's premier tree lined roads in the Bishop's Park Conservation area. Presented in excellent condition throughout, the accommodation comprises, on the ground floor, a double reception with high ceilings and two 'Chesney's' fireplaces, a w.c and built in under stairs cupboards for coats, a washing machine and tumble dryer. There is a fabulous 25' kitchen family room, which has been extended into the side return and is fitted with Roundhouse bespoke kitchen units, granite worktops and German appliances. This bright and airy space opens onto a secluded 54' south-facing garden.

On the first floor there is a sumptuous master bedroom with en-suite bathroom occupying the front, with a further double bedroom and shower room at the rear. The top floor comprises two double bedrooms with air conditioning and a large bathroom in the 'pod room'. Furthermore, the two bathrooms have under floor heating, Duravit furniture and two large 'Megaflo' units ensure hot and pressured water throughout the house.

Stunning Family Residence \* Four Double Bedrooms \* Double Reception

Two Bathrooms with Underfloor Heating \* Shower Room \* W.C

Kitchen Family Room with Roundhouse Bespoke Units

54' Secluded South Facing Garden \* Bishops Park Conservation Area

Freehold \* 2,315 sq ft | 215.06 sq m