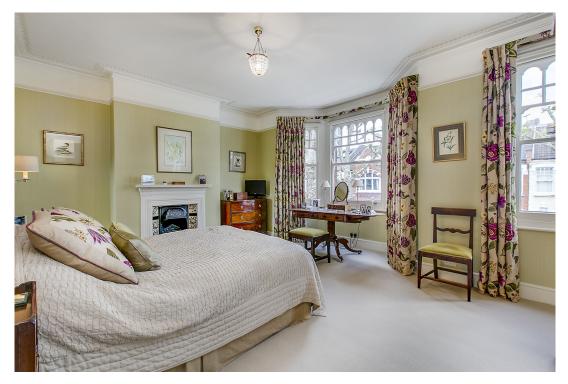

On the first floor there is a sumptuous master bedroom with en-suite bathroom occupying the front, with a further double bedroom and shower room at the rear. The top floor comprises two double bedrooms with air conditioning and a large bathroom in the 'pod room'. Furthermore, the two bathrooms have under floor heating, Duravit furniture and two large 'Megaflo' units ensure hot and pressured water throughout the house.