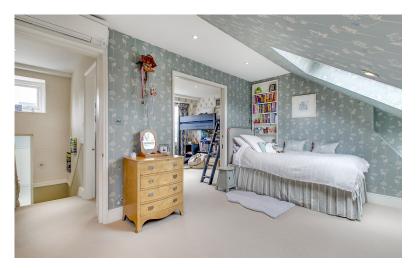

On the first floor there is a sumptuous master bedroom with en-suite bathroom occupying the front, with a further double bedroom and shower room at the rear. The top floor comprises two double bedrooms with air conditioning and a large bathroom in the 'pod room'. Furthermore, the two bathrooms have under floor heating, Duravit furniture and two large 'Megaflo' units ensure hot and pressured water throughout the house.