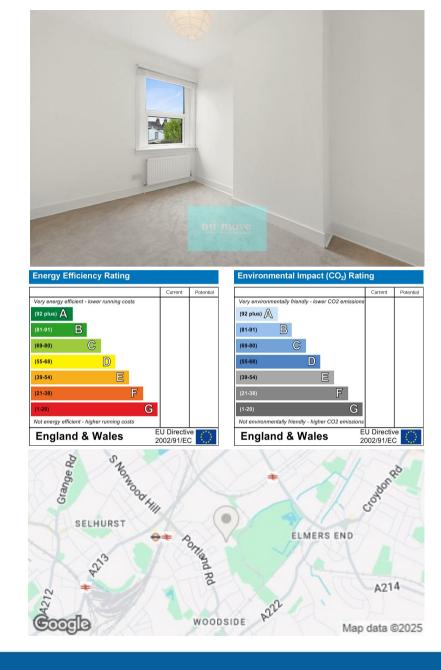

## Calling all young professional families!

This lovely mid-terraced house in the sought-after location of South Norwood is a rare find and is offered for sale with no chain. Recently modernised throughout and recarpeted, this property has three double bedrooms, a refitted kitchen, a refitted bathroom and it has gas central heating and double glazing.