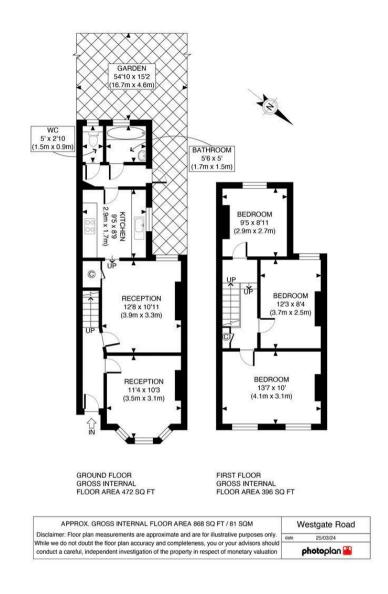

## Calling all young professional families!

This lovely mid-terraced house in the sought-after location of South Norwood is a rare find and is offered for sale with no chain. Recently modernised throughout and recarpeted, this property has three double bedrooms, a refitted kitchen, a refitted bathroom and it has gas central heating and double glazing.

Enjoy the rear west facing garden, perfect for entertaining friends or relaxing after a busy day at work. Within walking distance of Norwood Junction Station, Harrington Road tram stop, and South Norwood Country Park, this property offers the ideal blend of urban living and green space. Plus, with local shopping facilities not far away, everything you need is right at hand.