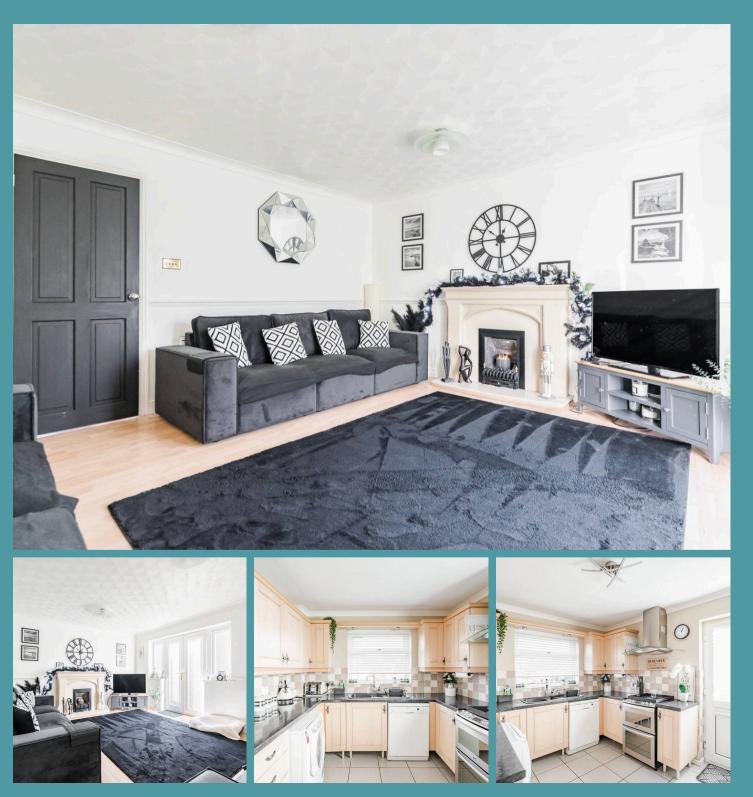

# 7 Rogers Close Hopton, Great Yarmouth

Welcome inside, where you are greeted by a bright and airy entrance hall, exuding a sense of warmth and homeliness. Positioned at the front of the residence is a well-equipped kitchen fitted with units and appliances to be able to cook your favourite meals. Offering plenty of storage and counter-top space for meal preparation. Adjacent to the kitchen is a light-filled sitting room, adorned with a decorative fireplace that adds a touch of elegance to the space. This inviting room is perfect for relaxing with loved ones or hosting guests on special occasions.