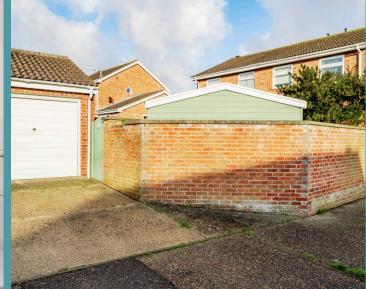

Towards the rear is a well-maintained garden, that is primarily laid to lawn with a patio area for your outdoor seating arrangements during the summer months. The addition of summerhouse is suitable for your storage and furniture. Overall, it is fully enclosed so you can enjoy in seclusion. For those with vehicles, the property offers a driveway providing off-road parking, as well as a garage for additional storage options.