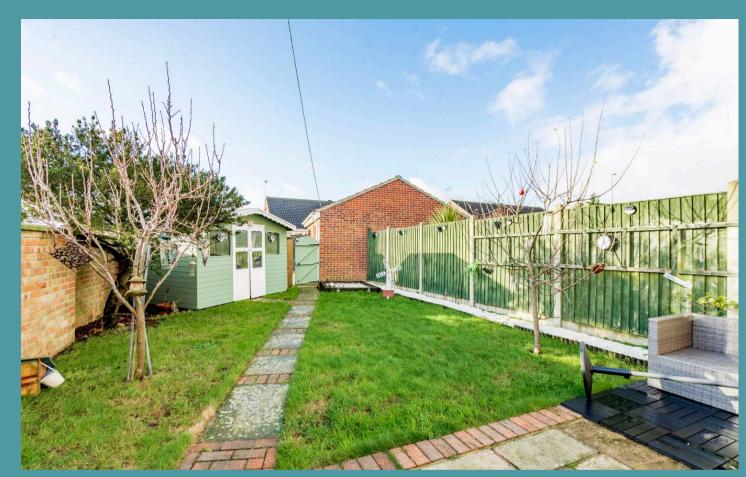

Towards the rear is a well-maintained garden, that is primarily laid to lawn with a patio area for your outdoor seating arrangements during the summer months. The addition of summerhouse is suitable for your storage and furniture. Overall, it is fully enclosed so you can enjoy in seclusion. For those with vehicles, the property offers a driveway providing off-road parking, as well as a garage for additional storage options.