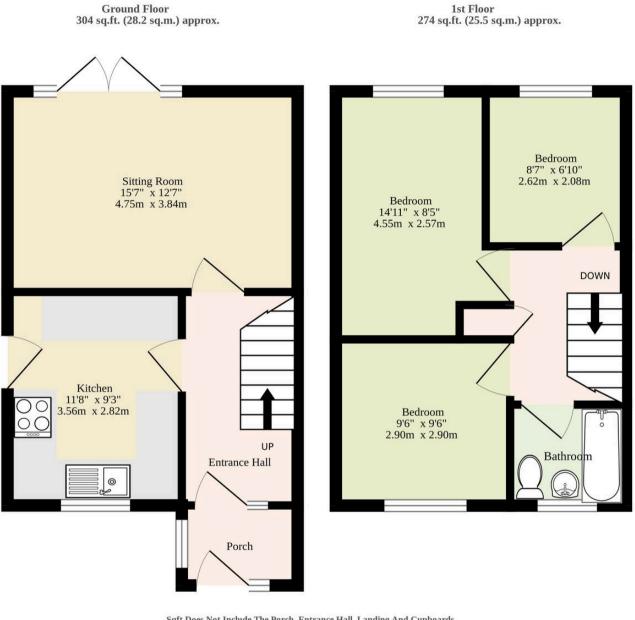

Sqft Does Not Include The Porch, Entrance Hall, Landing And Cupboards

TOTAL FLOOR AREA : 579sq.ft. (53.8 sq.m.) approx.

Whilst every attempt has been made to ensure the accuracy of the floorplan contained here, measurements of doors, windows, rooms and any other items are approximate and no responsibility is taken for any error, omission or mis-statement. This plan is for illustrative purposes only and should be used as such by any prospective purchaser. The services, systems and appliances shown have not been tested and no guarantee as to their operability or efficiency can be given. Made with Metropix ©2025