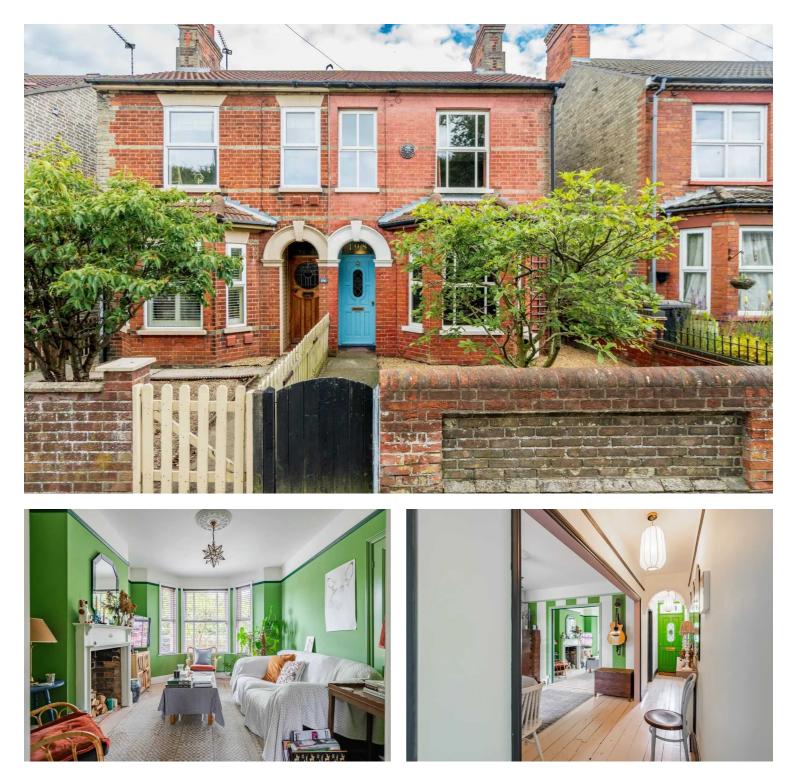

## **198 Bridge Road, Lowestoft** £280,000 Freehold

A stunning three bedroom, end of terrace in the sought-after area of Oulton Broad. Boasting period features, open plan living, a large garden with garden room, and off-road parking for four. A well-connected location for families seeking comfort, style, and practicality. Call the Lowestoft office for more information! Oulton Broad is a wonderful area of Suffolk close to the popular seaside town of Lowestoft. It is one of the finest stretches of inland water in the UK and forms the southern gateway to the Broads National Park. A popular place to come for water sports such as; sailing, canoeing, rowing & boating as well as pampering & self-indulgence sessions in restaurants, cafes, pubs, wine bars, shops & health & beauty salons. Oulton Broad is well connected with 2 train stations nearby offering direct services to Norwich and Ipswich, with fast and frequent transfers directly to London.

## **AGENTS NOTE**

We understand the property will be sold freehold and connected to all mains services.

Council tax band - B.

We are pleased to present this stunning three-bedroom end of terrace property, boasting a bright and stylish interior with a wealth of period features throughout. The open plan living room and dining room create an inviting space for both relaxation and entertaining with a door to the patio area of the garden. The well-equipped kitchen, complemented by a utility room, offers convenience and functionality for every-day living. The ground floor bathroom adds practicality to this charming home.

Upstairs, three sizeable bedrooms provide comfort and privacy for the whole family, with two of bedrooms boasting feature fireplaces. Furthermore, the property features a private large garden and a versatile garden room, offering additional living space and endless potential for various uses such as a home office.