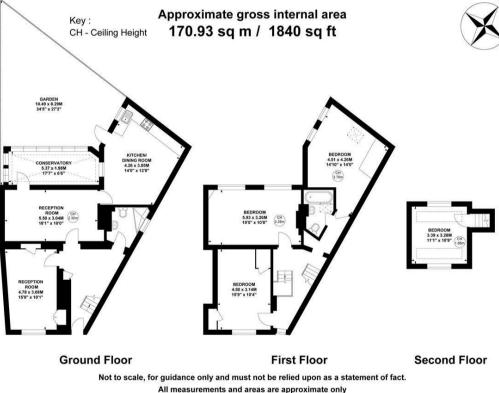

# Arlington Cottages, W4 Approximate gross internal area 170.93 sg m / 1840 sg ft