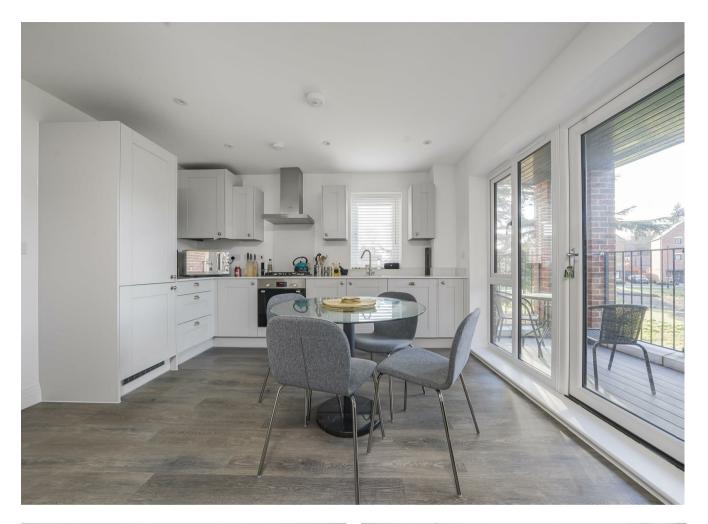

The open-plan kitchen and living area is perfect for both relaxing and entertaining, featuring integrated appliances and direct access to a private balcony that overlooks peaceful greenery.

This home also benefits from two allocated parking spaces with power pods for electric vehicle charging, as well as convenient lift access to the first floor.