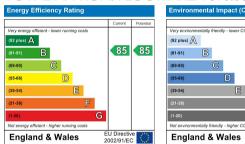

## GARRETT CRESCENT, OTTERSHAW, KT16 0SQ ASKING PRICE £399,950

Local Authority:

Council Tax Band: D

Furniture: null

Parking:

Available Date: