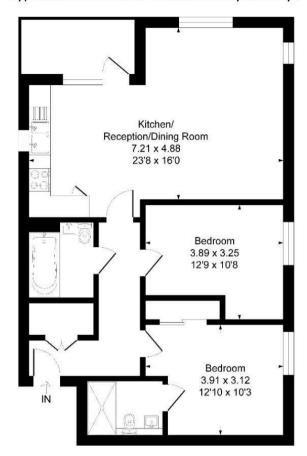

## TOTAL APPROX. FLOOR AREA 810.00 sq ft

## Wessex House KT16

Approximate Gross Internal Floor Area = 75.2 sq m / 810 sq ft

Illustration for identification purposes only, measurements are approximate, not to scale.

Produced By Esjay Property Marketing