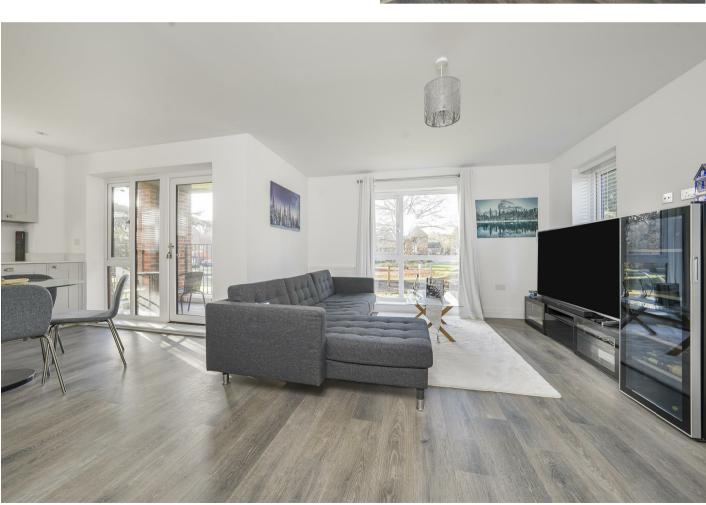

The open-plan kitchen and living area is perfect for both relaxing and entertaining, featuring integrated appliances and direct access to a private balcony that overlooks peaceful greenery.

This home also benefits from two allocated parking spaces with power pods for electric vehicle charging, as well as convenient lift access to the first floor.