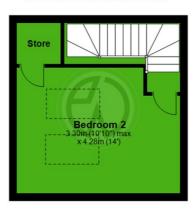

# eddisonwhite\*



- 34 christchurch road, colliers wood, SW19 2NX 85 the broadway, wimbledon, SW19 1QE 109 london road, morden, SM4 5HP
- w eddisonwhite.co.uk
- 1020 8540 9828



# Morland Close, Mitcham

# £390,000 Freehold

2 Double Bedrooms - Freehold House - Off-Street Parking Private Garden - Side Access - Modern Open Plan Kitchen Living/Diner - Fully Bathroom Suite - Quiet Location Close To Transport Links - Tastefully Design - EPC 'C'















## Morland Close, Mitcham

#### Ground Floor

Approx. 22.9 sq. metres (246.5 sq. feet)



#### First Floor

Approx. 23.1 sq. metres (248.7 sq. feet)



#### Second Floor

Approx. 19.1 sq. metres (205.7 sq. feet)



#### Total area: approx. 65.1 sq. metres (701.0 sq. feet)

Whist every attempt has been made to ensure the accuracy of the floor plan, measurements of doors, windows and rooms are approximate and no responsibility is taken for any error, omission or misstatement. These plans are for representation only and should be used as such by prospective purchasers. Specifically no guarantee is given on the gross internal floor area of the property if quoted on this plan and any figure given is for guidance only and should not be relied on on as a basis of valuation.

Plan produced using PlanUp.

### London Borough of Merton Tax Band C Freehold





These details and any pictures or plans represent our opinion and are given in good faith for guidance only. They must not be construed as statements o