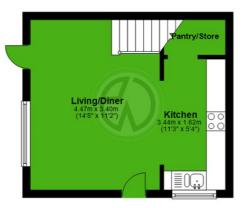

# eddisonwhite\*



- 34 christchurch road, colliers wood, SW19 2NX 85 the broadway, wimbledon, SW19 1QE 109 london road, morden, SM4 5HP
- w eddisonwhite.co.uk
- 1020 8540 9828



# Morland Close, Mitcham

# £390,000 Freehold

2 Double Bedrooms - Freehold House - Off-Street Parking Private Garden - Side Access - Modern Open Plan Kitchen Living/Diner - Fully Bathroom Suite - Quiet Location Close To Transport Links - Tastefully Design - EPC 'C'















## Morland Close, Mitcham

#### Ground Floor

Approx. 22.9 sq. metres (246.5 sq. feet)



#### First Floor

Approx. 23.1 sq. metres (248.7 sq. feet)



#### Second Floor

Approx. 19.1 sq. metres (205.7 sq. feet)



#### Total area: approx. 65.1 sq. metres (701.0 sq. feet)

Whist every attempt has been made to ensure the accuracy of the floor plan, measurements of doors, windows and rooms are approximate and no responsibility is taken for any error, omission or misstatement. These plans are for representation only and should be used as such by prospective purchasers. Specifically no guarantee is given on the gross internal floor area of the property if quoted on this plan and any figure given is for guidance only and should not be relied on on as a basis of valuation.

Plan produced using PlanUp.

### London Borough of Merton Tax Band C Freehold





These details and any pict