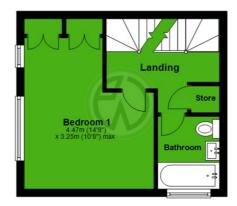

# eddisonwhite\*



- 34 christchurch road, colliers wood, SW19 2NX 85 the broadway, wimbledon, SW19 1QE 109 london road, morden, SM4 5HP
- w eddisonwhite.co.uk
- 1020 8540 9828



# Morland Close, Mitcham

# £390,000 Freehold

2 Double Bedrooms - Freehold House - Off-Street Parking Private Garden - Side Access - Modern Open Plan Kitchen Living/Diner - Fully Bathroom Suite - Quiet Location Close To Transport Links - Tastefully Design - EPC 'C'















## Morland Close, Mitcham

#### Ground Floor

Approx. 22.9 sq. metres (246.5 sq. feet)



#### First Floor

Approx. 23.1 sq. metres (248.7 sq. feet)



#### Second Floor

Approx. 19.1 sq. metres (205.7 sq. feet)



#### Total area: approx. 65.1 sq. metres (701.0 sq. feet)

Whist every attempt has been made to ensure the accuracy of the floor plan, measurements of doors, windows and rooms are approximate and no responsibility is taken for any error, omission or misstatement. These plans are for representation only and should be used as such by prospective purchasers. Specifically no guarantee is given on the gross internal floor area of the property if quoted on this plan and any figure given is for guidance only and should not be relied on on as a basis of valuation.

Plan produced using PlanUp.

### London Borough of Merton Tax Band C Freehold





These details and any pictures or plans represent our opinion and are given in good fait