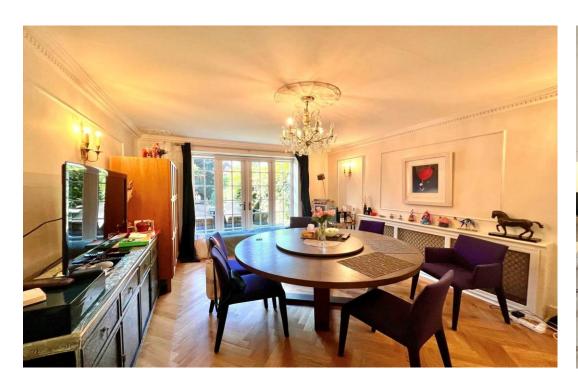

A fabulous and very spacious Six Bedroom Semi-Detached house set over 3 floors, approx. 2,982 sq. ft. (277.03 sq. m.) in this ideal location, placed a few minutes walk from East Finchley Tube Station on the Northern Line and the extensive shops, restaurants, cafes and food stores of the High Road. Offering oversized accommodation with principal bedroom suites on the 1st & 2nd floors and luxury kitchen and bathrooms with herringbone floors to the main reception rooms on the ground floor, this fine home is ideal for family living. Close to excellent local schools and parkland. Driveway and a large rear garden with patio for alfresco dining. Offered on a long let unfurnished. EPC = D.

Six bedroom semi-detached house
Three Bathrooms (2 en-suite)
Three Reception rooms
Herringbone floors
Stunning fully fitted kitchen/breakfast room
Large rear garden & Patio
OSP x 1 car
Few minutes walk to East Finchley Tube Station & High
Street Shops
Close excellent schools & Parkland
Unfurnished
EPC - D