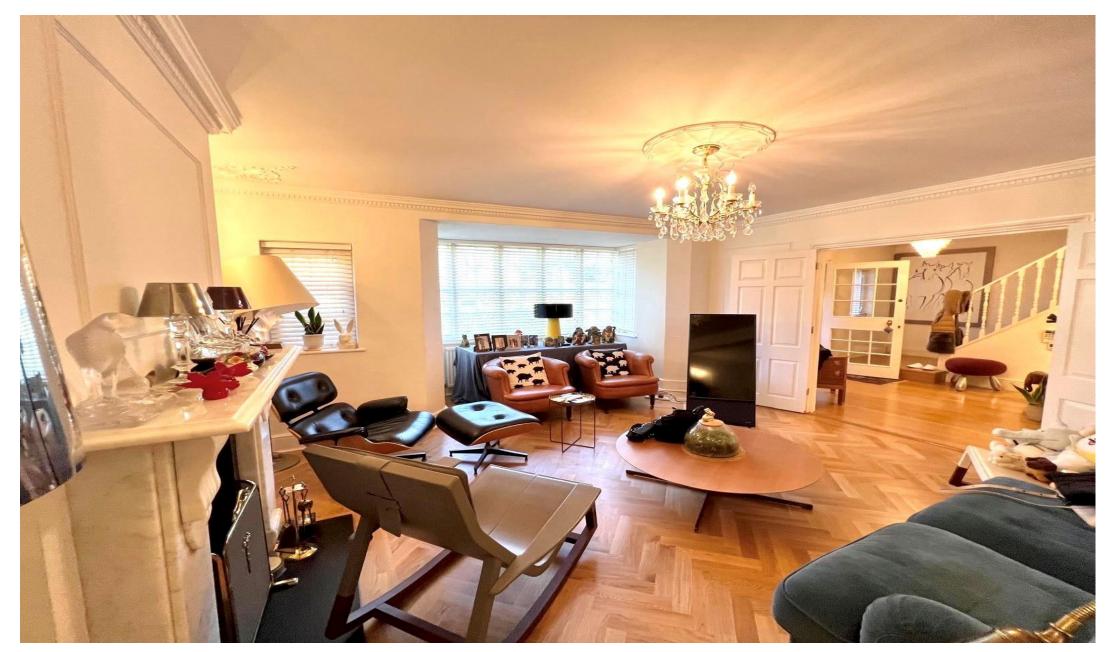

A fabulous and very spacious Six Bedroom Semi-Detached house set over 3 floors, approx. 2,982 sq. ft. (277.03 sq. m.) in this ideal location, placed a few minutes walk from East Finchley Tube Station on the Northern Line and the extensive shops, restaurants, cafes and food stores of the High Road. Offering oversized accommodation with principal bedroom suites on the 1st & 2nd floors and luxury kitchen and bathrooms with herringbone floors to the main reception rooms on the ground floor, this fine home is ideal for family living. Close to excellent local schools and parkland. Driveway and a large rear garden with patio for alfresco dining. Offered on a long let unfurnished. EPC = D.

Six bedroom semi-detached house
Three Bathrooms (2 en-suite)
Three Reception rooms
Herringbone floors
Stunning fully fitted kitchen/breakfast room
Large rear garden & Patio
OSP x 1 car
Few minutes walk to East Finchley Tube Station & High
Street Shops
Close excellent schools & Parkland
Unfurnished
EPC - D