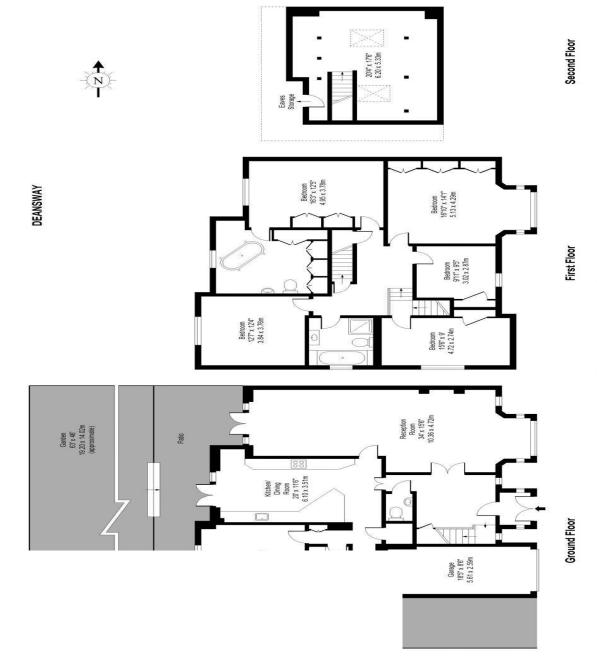

Approx. Gross Internal Area 2982 Sq Ft - 277 03 Sq M For Illustrative Purposes Only - Not To Scale