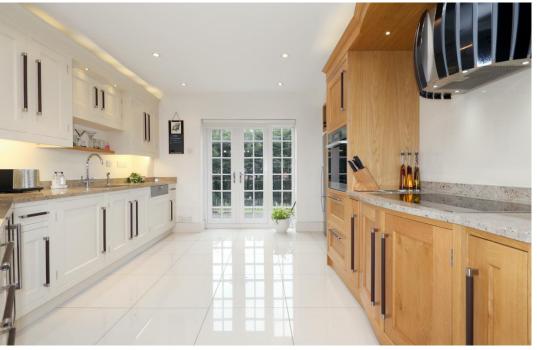

A fabulous and very spacious Six Bedroom Semi-Detached house set over 3 floors, approx. 2,982 sq. ft. (277.03 sq. m.) in this ideal location, placed a few minutes walk from East Finchley Tube Station on the Northern Line and the extensive shops, restaurants, cafes and food stores of the High Road. Offering oversized accommodation with principal bedroom suites on the 1st & 2nd floors and luxury kitchen and bathrooms with herringbone floors to the main reception rooms on the ground floor, this fine home is ideal for family living. Close to excellent local schools and parkland. Driveway and a large rear garden with patio for alfresco dining. Offered on a long let unfurnished. EPC = D.

Six bedroom semi-detached house
Three Bathrooms (2 en-suite)
Three Reception rooms
Herringbone floors
Stunning fully fitted kitchen/breakfast room
Large rear garden & Patio
OSP x 1 car
Few minutes walk to East Finchley Tube Station & High
Street Shops
Close excellent schools & Parkland
Unfurnished
EPC - D