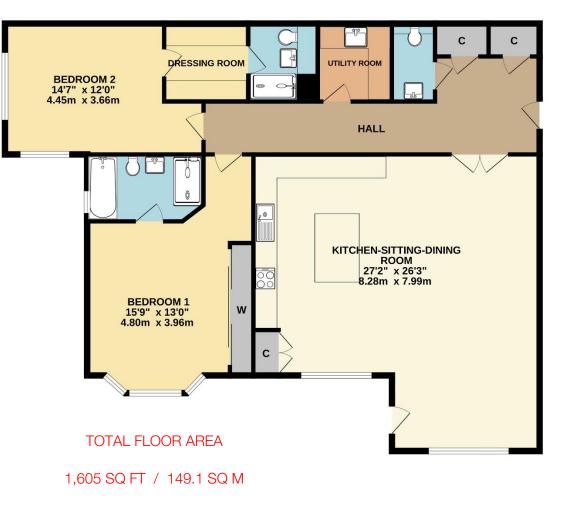

- Communal Hall
- Entrance Hall
- Cloakroom
- Sitting Kitchen Dining Room
- Bedroom with Dressing Room and Luxury Shower Room
- Principal Bedroom With Fitted Wardrobes

Private Patio Terrace

- Underground Garage with allocated Space
- Gated Communal Gardens