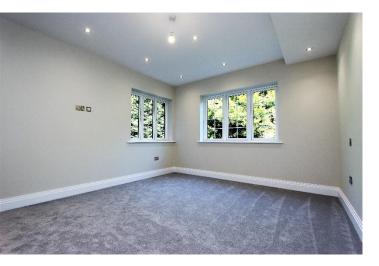

- Communal Hall
- Entrance Hall
- Cloakroom
- Sitting Kitchen Dining Room
- Bedroom with Dressing Room and Luxury Shower Room
- Principal Bedroom With Fitted Wardrobes

Private Patio Terrace

- Underground Garage with allocated Space
- Gated Communal Gardens

Sophisticated and secure, this apartment is approached through a stylish communal hall with lift and stairs. The interior boasts many 'Whiteoaks' luxuries throughout and there is a wealth of storage and wardrobes. The accommodation is spacious, naturally illuminated including a contemporary fitted kitchen with integrated appliances, opening into a generous sitting room with direct access to a private patio area enjoying views over the communal gardens where you can sit with guests and enjoy the tranquillity. There is a private underground parking space and visitor parking in addition to private storage. Available with no onward chain.