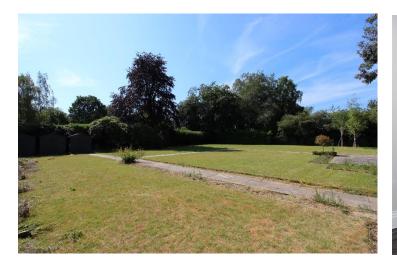

- Communal Hall
- Entrance Hall
- Cloakroom
- Sitting Kitchen Dining Room
- Bedroom with Dressing Room and Luxury Shower Room
- Principal Bedroom With Fitted Wardrobes

Private Patio Terrace

- Underground Garage with allocated Space
- Gated Communal Gardens

Sophisticated and secure, this apartment is approached through a stylish communal hall with lift and stairs. The interior boasts many 'Whiteoaks' luxuries throughout and there is a wealth of storage and wardrobes. The accommodation is spacious, naturally illuminated including a contemporary fitted kitchen with integrated appliances, opening into a generous sitting room with direct access to a private patio area enjoying views over the communal gardens where you can sit with guests and enjoy the tranquillity. There is a private underground parking space and visitor parking in addition to private storage. Available with no onward chain.

Entrance Hallway with Cloakroom And Built-In Storage Contemporary fitted Kitchen with granite work surfaces And Integrated Siemans Appliances Underfloor Heating Throughout Bedroom with Dressing Room and Contemporary Shower room Secure Underground Garage With Allocated Parking Space And Storage South-Facing Private Terrace Lovely, Landscaped Gardens With Several Areas To Sit No Onward Chain