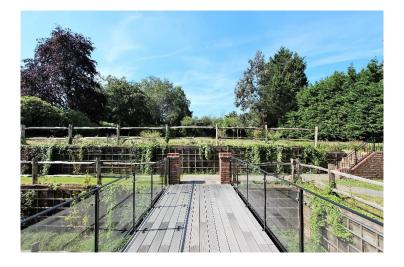

- Communal Hall
- Entrance Hall
- Cloakroom
- Sitting Kitchen Dining Room
- Bedroom with Dressing Room and Luxury Shower Room
- Principal Bedroom With Fitted Wardrobes

Private Patio Terrace

- Underground Garage with allocated Space
- Gated Communal Gardens

Sophisticated and secure, this apartment is approached through a stylish communal hall with lift and stairs. The interior boasts many 'Whiteoaks' luxuries throughout and there is a wealth of storage and wardrobes. The accommodation is spacious, naturally illuminated including a contemporary fitted kitchen with integrated appliances, opening into a generous sitting room with direct access to a private patio area enjoying views over the communal gardens where you can sit with guests and enjoy the tranquillity. There is a private underground parking space and visitor parking in addition to private storage. Available with no onward chain.

Entrance Hallway with Cloakroom And Built-In Storage Contemporary fitted Kitchen with granite work surfaces And Integrated Siemans Appliances Underfloor Heating Throughout Bedroom with Dressing Room and Contemporary Shower room Secure Underground Garage With Allocated Parking Space And Storage South-Facing Private Terrace Lovely, Landscaped Gardens With Several Areas To Sit No Onward Chain