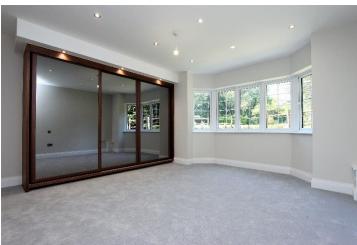

- Communal Hall
- Entrance Hall
- Cloakroom
- Sitting Kitchen Dining Room
- Bedroom with Dressing Room and Luxury Shower Room
- Principal Bedroom With Fitted Wardrobes

Private Patio Terrace

- Underground Garage with allocated Space
- Gated Communal Gardens

Sophisticated and secure, this apartment is approached through a stylish communal hall with lift and stairs. The interior boasts many 'Whiteoaks' luxuries throughout and there is a wealth of storage and wardrobes. The accommodation is spacious, naturally illuminated including a contemporary fitted kitchen with integrated appliances, opening into a generous sitting room with direct access to a private patio area enjoying views over the communal gardens where you can sit with guests and enjoy the tranquillity. There is a private underground parking space and visitor parking in addition to private storage. Available with no onward chain.