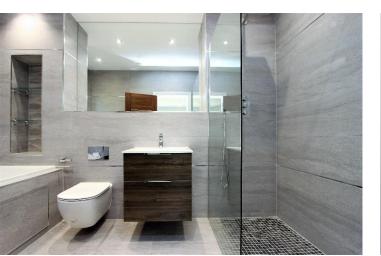

- Communal Hall
- Entrance Hall
- Cloakroom
- Sitting Kitchen Dining Room
- Bedroom with Dressing Room and Luxury Shower Room
- Principal Bedroom With Fitted Wardrobes

Private Patio Terrace

- Underground Garage with allocated Space
- Gated Communal Gardens

Entrance Hallway with Cloakroom And Built-In Storage Contemporary fitted Kitchen with granite work surfaces And Integrated Siemans Appliances Underfloor Heating Throughout Bedroom with Dressing Room and Contemporary Shower room Secure Underground Garage With Allocated Parking Space And Storage South-Facing Private Terrace Lovely, Landscaped Gardens With Several Areas To Sit No Onward Chain