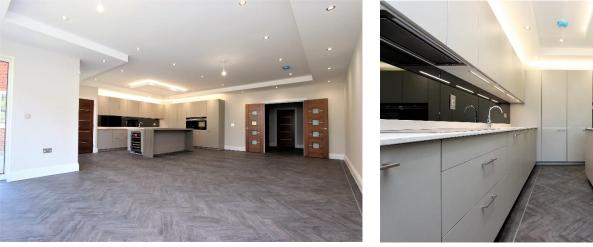

## Wellington Court Waterhouse Lane Kingswood KT20 6HU

London 16 miles Kingswood Village a few minutes London by rail 40 minutes M25 (Junction 8) 3 miles All times and distances are approximate

A luxurious ground-floor apartment, one of just a few created by Whiteoak Developments Ltd. Beautifully appointed throughout, the property features a stylish and spacious open-planned kitchen - dining - sitting room with direct access to a private patio and a secure underground garage with allocated parking and store, all set in private grounds.

Sophisticated and secure, this apartment is approached through a stylish communal hall with lift and stairs. The interior boasts many 'Whiteoaks' luxuries throughout and there is a wealth of storage and wardrobes. The accommodation is spacious, naturally illuminated including a contemporary fitted kitchen with integrated appliances, opening into a generous sitting room with direct access to a private patio area enjoying views over the communal gardens where you can sit with guests and enjoy the tranquillity. There is a private underground parking space and visitor parking in addition to private storage. Available with no onward chain.

Entrance Hallway with Cloakroom And Built-In Storage Contemporary fitted Kitchen with granite work surfaces And Integrated Siemans Appliances Underfloor Heating Throughout Bedroom with Dressing Room and Contemporary Shower room Secure Underground Garage With Allocated Parking Space And Storage South-Facing Private Terrace Lovely, Landscaped Gardens With Several Areas To Sit No Onward Chain