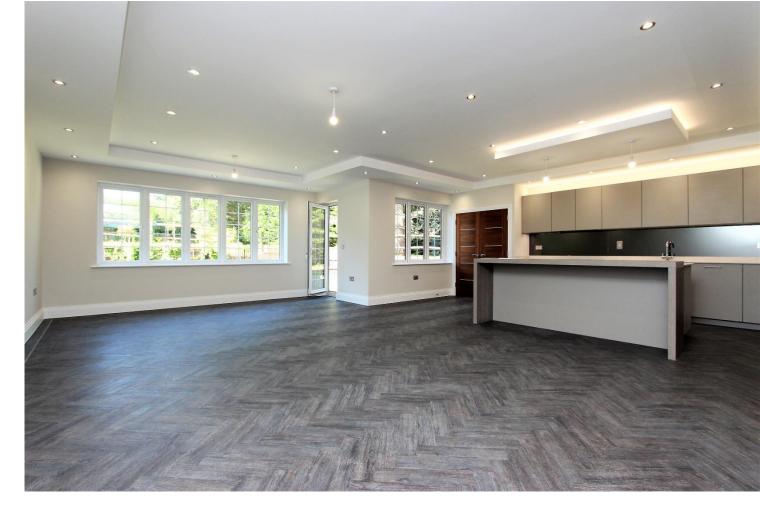

## Wellington Court Waterhouse Lane Kingswood KT20 6HU

London 16 miles Kingswood Village a few minutes London by rail 40 minutes M25 (Junction 8) 3 miles All times and distances are approximate

A luxurious ground-floor apartment, one of just a few created by Whiteoak Developments Ltd. Beautifully appointed throughout, the property features a stylish and spacious open-planned kitchen - dining - sitting room with direct access to a private patio and a secure underground garage with allocated parking and store, all set in private grounds.

Sophisticated and secure, this apartment is approached through a stylish communal hall with lift and stairs. The interior boasts many 'Whiteoaks' luxuries throughout and there is a wealth of storage and wardrobes. The accommodation is spacious, naturally illuminated including a contemporary fitted kitchen with integrated appliances, opening into a generous sitting room with direct access to a private patio area enjoying views over the communal gardens where you can sit with guests and enjoy the tranquillity. There is a private underground parking space and visitor parking in addition to private storage. Available with no onward chain.

Entrance Hallway with Cloakroom And Built-In Storage Contemporary fitted Kitchen with granite work surfaces And Integrated Siemans Appliances Underfloor Heating Throughout Bedroom with Dressing Room and Contemporary Shower room Secure Underground Garage With Allocated Parking Space And Storage South-Facing Private Terrace Lovely, Landscaped Gardens With Several Areas To Sit No Onward Chain