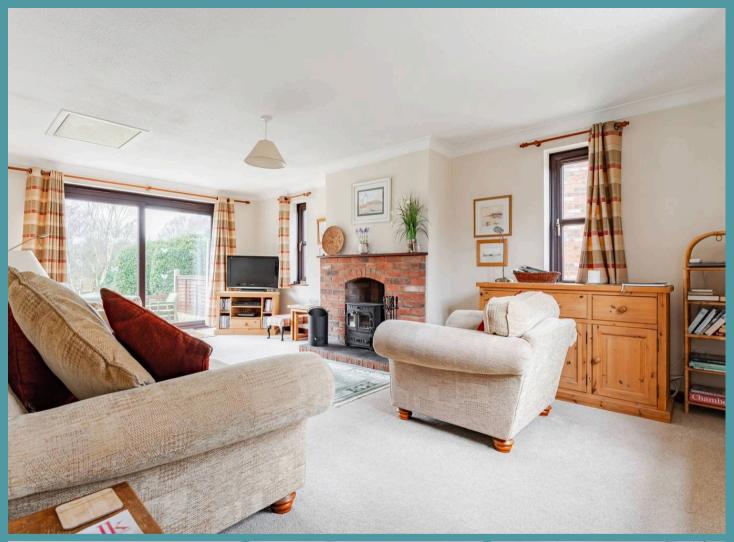

Perfectly suited as either a profitable holiday let or a private second home, this property offers flexibility and practicality.

The thoughtfully designed layout includes a separate, lengthy sitting room, featuring an inviting open fireplace, triple-aspect views and sliding doors that open to a private patio.

The spacious kitchen/diner is ideal for cooking your favourite meals. Adding to its versatility, the ground floor includes a generously sized bedroom and shower room, making it accessible and adaptable for a range of needs.