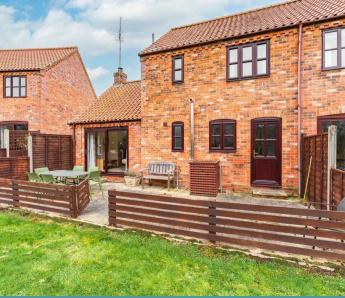

Perfectly suited as either a profitable holiday let or a private second home, this property offers flexibility and practicality.

The thoughtfully designed layout includes a separate, lengthy sitting room, featuring an inviting open fireplace, triple-aspect views and sliding doors that open to a private patio.

### 6 Ruston Reaches Chapel Road

East Ruston, Norwich

The bathroom is finished to a good standard, featuring a tiled bath, WC, and a modern vanity unit with a hand wash basin. Outside, the property benefits from private parking for two vehicles, as well as a peaceful, well-maintained garden with access to the beautifully landscaped communal areas and the lake.