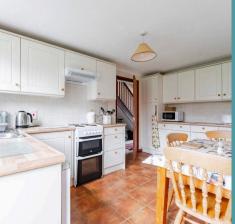

The spacious kitchen/diner is ideal for cooking your favourite meals. Adding to its versatility, the ground floor includes a generously sized bedroom and shower room, making it accessible and adaptable for a range of needs.