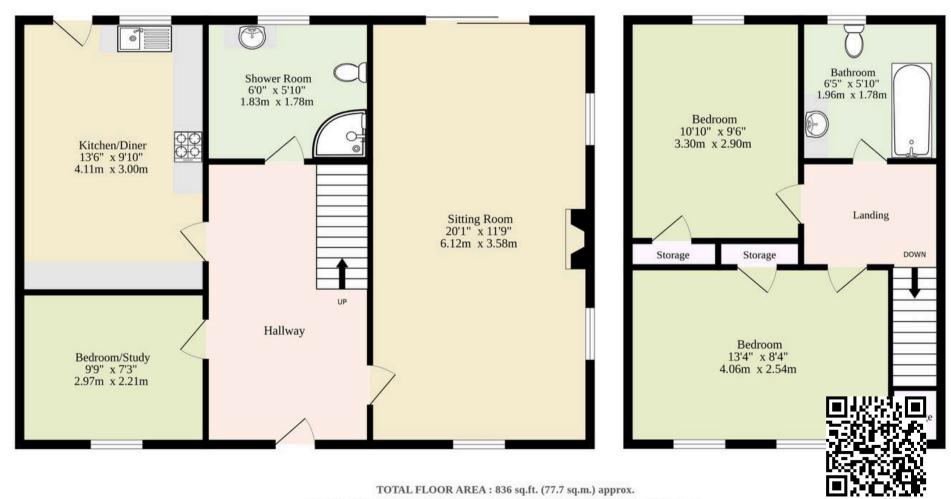

**Agents Note** 

Sold Leasehold

Oil Fired Heating

Ground Rent:£50p/a

Maintenance £125pcm

Whilst every attempt has been made to ensure the accuracy of the floorplan contained here, measurements of doors, windows, rooms and any other items are approximate and no responsibility is taken for any error, omission or mis-statement. This plan is for illustrative purposes only and should be used as such by any prospective purchaser. The services, systems and appliances shown have not been tested and no guarantee as to their operability or efficiency can be given.

Made with Metropix ©2025