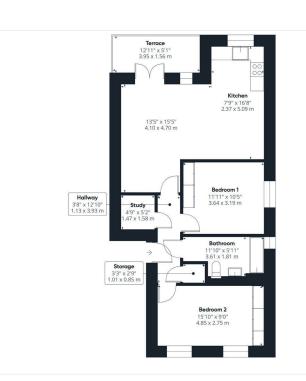

To Let: £2,300 Per Month Beechwood Grove, London W37HX

**Rowe** 

1 Reception Rooms
2 Bedrooms
1 Bathrooms

Located in the quiet, purpose-built development of Beechwood Grove, this newly built top-floor apartment offers a spacious open-plan kitchen and reception area, a private balcony with views over Shepherds Bush Cricket Club, two double bedrooms, and a large bathroom.